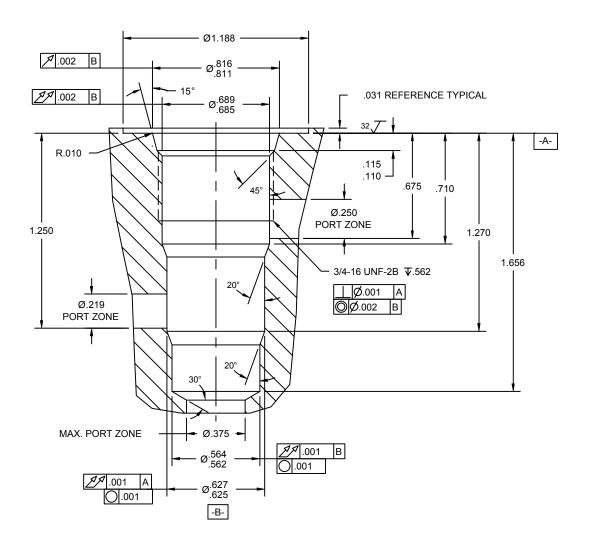

## NOTES:

- 1. CAVITY CAN BE MACHINED WITH DELTA FORM TOOL #40500024.
- 2. ALL MACHINED SURFACES TO BE 32 / FINISH OR BETTER, EXCLUDING THREADS.

WARNING: the specifications/application data shown in our catalogs and data sheets are intended only as a general guide for the product described (herein). Any specific application should not be undertaken without independent study, evaluation, and testing for suitability.

3. IT IS VERY IMPORTANT THAT VALVE CAVITIES MEET ALL DIMENSIONAL AND QUALITY STANDARDS OF CONCENTRICITY AND PERPENDICULARITY. THREADS MUST BE PERPENDICULAR TO THE SPOTFACE SURFACE. SPOTFACE MUST CLEAN UP TO FULL DIAMETER. IMPROPERLY MACHINED CAVITIES CAN LEAD TO CARTRIDGE MALFUNCTION AND/OR FAILURE FROM DISTORTION.