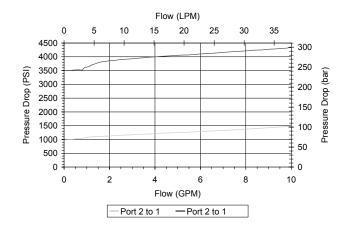

## **PERFORMANCE**

Actual Test Data (Cartridge Only)

4484 Boeing Drive Rockford, IL 61109 • USA • Phone +1 (815) 397-6628 • Fax +1 (815) 397-2526

| VALVE SPECIFICATIONS          |                                 |
|-------------------------------|---------------------------------|
| Nominal Flow                  | 6 GPM (23 LPM)                  |
| Rated Operating Pressure      | 3500 PSI (241 bar)              |
| Viscosity Range               | 36 to 3000 SSU (3 to 647 cSt)   |
| Filtration                    | ISO 18/16/13                    |
| Media Operating Temp. Range   | -40° to 250°F (-40° to 120°C)   |
| Weight                        | .31 lbs (.14 kg)                |
| Operating Fluid Media         | General Purpose Hydraulic Fluid |
| Cartridge Torque Requirements | 25 ft-lbs (34 Nm)               |
| Cavity                        | POWER 2W                        |
| Cavity Form Tool (Finishing)  | 40500005                        |
| Seal Kit                      | 21191100                        |
|                               |                                 |