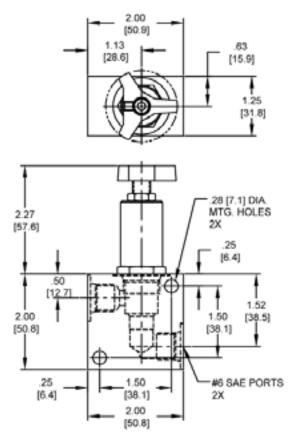

| .31 lbs (.14 kg)                |
| Operating Fluid Media         | General Purpose Hydraulic Fluid |
| Cartridge Torque Requirements | 25 ft-lbs (34 Nm)               |
| Cavity                        | POWER 2W                        |
| Cavity Form Tool (Finishing)  | 40500005                        |
| Seal Kit                      | 21191100                        |
|                               |                                 |

WARNING: the specifications/application data shown in our catalogs and data sheets are intended only as a general guide for the product described (herein). Any specific application should not be undertaken without independent study, evaluation, and testing for suitability.



mail: delta@delta-power.com • www.delta-power.com

#### **DIMENSIONS**





Body Weight: .39 lbs (.18 kg)

### **ORDERING INFORMATION**



Tamper Proof
Fill in 4 Digit Pressure Setting Example: 0500 - 500 PSI

WARNING: the specifications/application data shown in our catalogs and data sheets are intended only as a general guide for the product described (herein). Any specific application should not be undertaken without independent study, evaluation, and testing for suitability.



# **TECNORD**