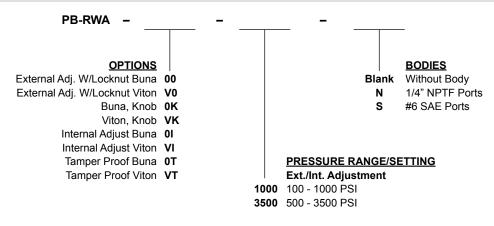

### **ORDERING INFORMATION**

Tamper Proof
Fill in 4 Digit Pressure Setting Example: 0500 - 500 PSI

WARNING: the specifications/application data shown in our catalogs and data sheets are intended only as a general guide for the product described (herein). Any specific application should not be undertaken without independent study, evaluation, and testing for suitability.