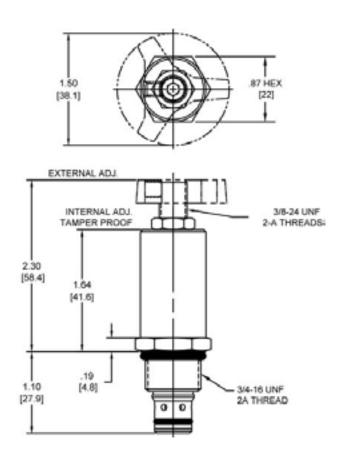

| .31 lbs (.14 kg)                |
| Operating Fluid Media         | General Purpose Hydraulic Fluid |
| Cartridge Torque Requirements | 25 ft-lbs (34 Nm)               |
| Cavity                        | POWER 2W                        |
| Cavity Form Tool (Finishing)  | 40500005                        |
| Seal Kit                      | 21191100                        |
|                               |                                 |

WARNING: the specifications/application data shown in our catalogs and data sheets are intended only as a general guide for the product described (herein). Any specific application should not be undertaken without independent study, evaluation, and testing for suitability.



mail: delta@delta-power.com • www.delta-power.com

#### **DIMENSIONS**





Body Weight: .39 lbs (.18 kg)

### **ORDERING INFORMATION**



Tamper Proof
Fill in 4 Digit Pressure Setting Example: 0500 - 500 PSI

WARNING: the specifications/application data shown in our catalogs and data sheets are intended only as a general guide for the product described (herein). Any specific application should not be undertaken without independent study, evaluation, and testing for suitability.



# **TECNORD**