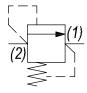

#### **OPERATION**

The PB-RWA blocks flow from (2) to (1) until sufficient pressure is present at (2) to force the poppet to open and allow metered flow from (2) to (1). The cartridge offers smooth transition in response to load changes in common hydraulic circuits.

## **HYDRAULIC SYMBOL**

Pressure at port (1) must not exceed 2500 PSI.