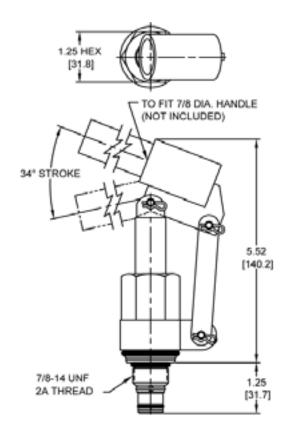

| 1.5 lbs (.69 kg)                |
| Operating Fluid Media         | General Purpose Hydraulic Fluid |
| Cartridge Torque Requirements | 30 ft-lbs (40.6 Nm)             |
| Cavity                        | DELTA 2W                        |
| Cavity Form Tool (Finishing)  | 40500000                        |
| Seal Kit                      | 21191200                        |
|                               |                                 |

WARNING: the specifications/application data shown in our catalogs and data sheets are intended only as a general guide for the product described (herein). Any specific application should not be undertaken without independent study, evaluation, and testing for suitability.



mail: delta@delta-power.com • www.delta-power.com

### **DIMENSIONS**





Body Weight: .47 lbs (21 kg)

### **ORDERING INFORMATION**



WARNING: the specifications/application data shown in our catalogs and data sheets are intended only as a general guide for the product described (herein). Any specific application should not be undertaken without independent study, evaluation, and testing for suitability.