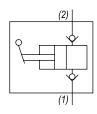

#### **OPERATION**

The DE-HPB hand pump when pipe handle is lifted, primes thru port (1) and when pushed provides flow pressure to outlet port (2).

### **HYDRAULIC SYMBOL**

This product is not intended as a load holding device. Linkage is not to be removed.

36" Maximum handle length.