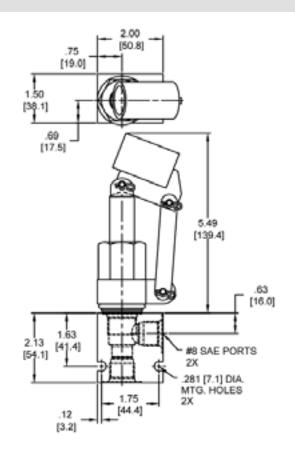

| 1.5 lbs (.69 kg)                |
| Operating Fluid Media         | General Purpose Hydraulic Fluid |
| Cartridge Torque Requirements | 30 ft-lbs (40.6 Nm)             |
| Cavity                        | DELTA 2W                        |
| Cavity Form Tool (Finishing)  | 40500000                        |
| Seal Kit                      | 21191200                        |
|                               |                                 |

WARNING: the specifications/application data shown in our catalogs and data sheets are intended only as a general guide for the product described (herein). Any specific application should not be undertaken without independent study, evaluation, and testing for suitability.



mail: delta@delta-power.com • www.delta-power.com

### **DIMENSIONS**





Body Weight: .47 lbs (21 kg)

### **ORDERING INFORMATION**



WARNING: the specifications/application data shown in our catalogs and data sheets are intended only as a general guide for the product described (herein). Any specific application should not be undertaken without independent study, evaluation, and testing for suitability.