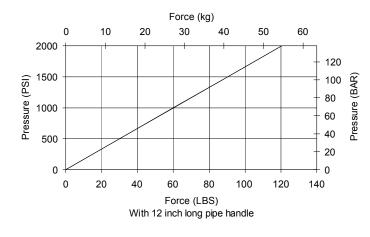

### **PERFORMANCE**

Actual Test Data (Cartridge Only)

4484 Boeing Drive Rockford, IL 61109 • USA • Phone +1 (815) 397-6628 • Fax +1 (815) 397-2526

| VALVE SPECIFICATIONS          |                                 |
|-------------------------------|---------------------------------|
| Nominal Flow                  | .39 cu in/stroke                |
| Rated Operating Pressure      | 3000 PSI (207 bar)              |
| Typical Internal Leakage      |                                 |
| (150 SSU)                     | 0-10 drops/min                  |
| Viscosity Range               | 36 to 3000 SSU (3 to 647 cSt)   |
| Filtration                    | ISO 18/16/13                    |
| Media Operating Temp. Range   | -40° to 250°F (-40° to 120°C)   |
| Weight                        | 1.5 lbs (.69 kg)                |
| Operating Fluid Media         | General Purpose Hydraulic Fluid |
| Cartridge Torque Requirements | 30 ft-lbs (40.6 Nm)             |
| Cavity                        | DELTA 2W                        |
| Cavity Form Tool (Finishing)  | 40500000                        |
| Seal Kit                      | 21191200                        |
|                               |                                 |