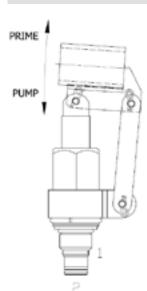

#### **OPERATION**

The DE-HPB hand pump when pipe handle is lifted, primes thru port (1) and when pushed provides flow pressure to outlet port (2).