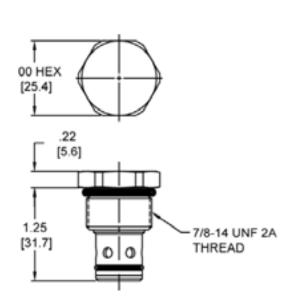

|
| Operating Fluid Media              | General Purpose Hydraulic Fluid |
| Cartridge Torque Requirements      | 30 ft-lbs (40.6 Nm)             |
| Cavity                             | DELTA 2W                        |
| Cavity Form Tool (Finishing)       | 40500000                        |
| Seal Kit                           | 21191200                        |
| ·                                  |                                 |

WARNING: the specifications/application data shown in our catalogs and data sheets are intended only as a general guide for the product described (herein). Any specific application should not be undertaken without independent study, evaluation, and testing for suitability.



mail: delta@delta-power.com • www.delta-power.com

#### **DIMENSIONS**





Body Weight: .47 lbs (.21 kg)

#### **ORDERING INFORMATION**



WARNING: the specifications/application data shown in our catalogs and data sheets are intended only as a general guide for the product described (herein). Any specific application should not be undertaken without independent study, evaluation, and testing for suitability.