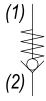

# **HYDRAULIC SYMBOL**

Drop-In pilot pistons can be used (except the 135 and 150 PSI version) to create P.O. Check Valve Function, see the Hydraulic Integrated Circuits section for details.