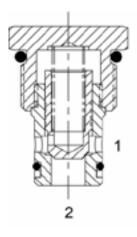

#### **DESCRIPTION**

10 size, 7/8-14 thread, "Delta" series, direct acting check valve.

#### **OPERATION**

The DE-CVA allows free flow passage from (2) to (1), and blocks flow from (1) to (2). The cartridge has a fully guided check poppet, which is spring-biased closed, until sufficient pressure is applied at (2) to open to (1).

# **FEATURES**

- Hardened parts for long life and low leakage.
- Optional bias springs for backpressure application flexibility.
- Fully guided poppet assembly.
- Industry common cavity.