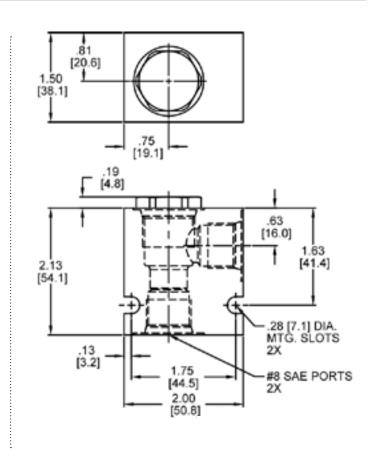

|
| Operating Fluid Media              | General Purpose Hydraulic Fluid |
| Cartridge Torque Requirements      | 30 ft-lbs (40.6 Nm)             |
| Cavity                             | DELTA 2W                        |
| Cavity Form Tool (Finishing)       | 40500000                        |
| Seal Kit                           | 21191200                        |
| ·                                  |                                 |

WARNING: the specifications/application data shown in our catalogs and data sheets are intended only as a general guide for the product described (herein). Any specific application should not be undertaken without independent study, evaluation, and testing for suitability.



mail: delta@delta-power.com • www.delta-power.com

#### **DIMENSIONS**





Body Weight: .47 lbs (.21 kg)

#### **ORDERING INFORMATION**



WARNING: the specifications/application data shown in our catalogs and data sheets are intended only as a general guide for the product described (herein). Any specific application should not be undertaken without independent study, evaluation, and testing for suitability.