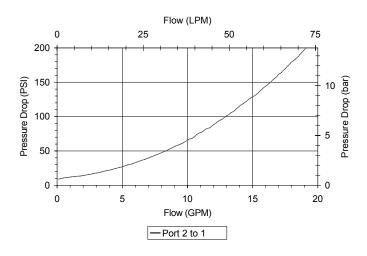

# **PERFORMANCE**

Actual Test Data (Cartridge Only)

4484 Boeing Drive Rockford, IL 61109 • USA • Phone +1 (815) 397-6628 • Fax +1 (815) 397-2526

| VALVE SPECIFICATIONS               |                                 |
|------------------------------------|---------------------------------|
| Nominal Flow                       | 15 GPM (57 LPM)                 |
| Rated Operating Pressure           | 3500 PSI (241 bar)              |
| Typical Internal Leakage (150 SSU) | 0-5 drops/min                   |
| Viscosity Range                    | 36 to 3000 SSU (3 to 647 cSt)   |
| Filtration                         | ISO 18/16/13                    |
| Media Operating Temp. Range        | -40° to 250°F (-40° to 120°C)   |
| Weight                             | .15 lbs (.07 kg)                |
| Operating Fluid Media              | General Purpose Hydraulic Fluid |
| Cartridge Torque Requirements      | 30 ft-lbs (40.6 Nm)             |
| Cavity                             | DELTA 2W                        |
| Cavity Form Tool (Finishing)       | 40500000                        |
| Seal Kit                           | 21191200                        |
| ·                                  |                                 |