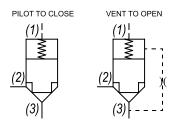

### **HYDRAULIC SYMBOL**

#### **OPERATION**

The SL-PLB with an orifice between ports (3) and (1) maintains a constant flow rate from (3) regardless of load pressure changes in the system upstream of (3), or in the bypass leg at (2) as long as pressure at (2) is less than (1). Used for basic blocking applications.