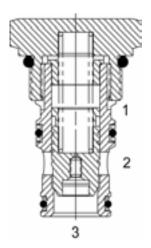

## **SL-PLB** SUPER SERIES, LOGIC VALVE



## **DESCRIPTION**

16 size, 1 5/16-12 thread, "Super" series, logic valve.

#### **OPERATION**

The SL-PLB with an orifice between ports (3) and (1) maintains a constant flow rate from (3) regardless of load pressure changes in the system upstream of (3), or in the bypass leg at (2) as long as pressure at (2) is less than (1). Used for basic blocking applications.

#### **FEATURES**

- Hardened parts for long life.
- · Industry common cavity.



### **HYDRAULIC SYMBOL**



# **PERFORMANCE**

Actual Test Data (Cartridge Only)



4484 Boeing Drive Rockford, IL 61109 • USA • Phone +1 (815) 397-6628 • Fax +1 (815) 397-2526





WARNING: the specifications/application data shown in our catalogs and data sheets are intended only as a general guide for the product described (herein). Any speci