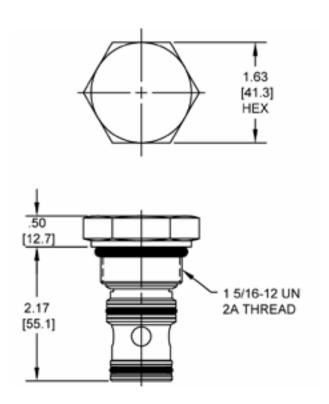

## **DESCRIPTION**

16 size, 1 5/16-12 thread, "Super" series, logic valve.

### **DIMENSIONS**

Body Weight: 1.89 lbs (.86 kg)