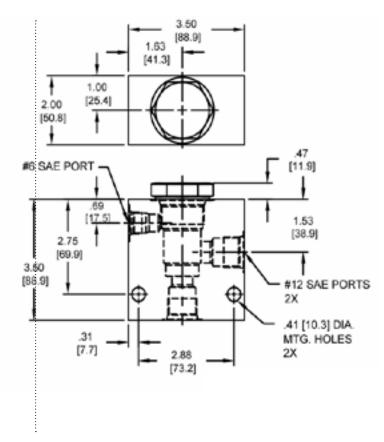

om (3) regardless of load pressure changes in the system upstream of (3), or in the bypass leg at (2) as long as pressure at (2) is less than (1). Used for basic blocking applications.

#### **FEATURES**

- Hardened parts for long life.
- · Industry common cavity.



### **HYDRAULIC SYMBOL**



# **PERFORMANCE**

Actual Test Data (Cartridge Only)



4484 Boeing Drive Rockford, IL 61109 • USA • Phone +1 (815) 397-6628 • Fax +1 (815) 397-2526





WARNING: the specifications/application data shown in our catalogs and data sheets are intended only as a general guide for the product described (herein). Any specific application should not be undertaken without independent study, evaluation, and testing for suitability.



mail: delta@delta-power.com • www.delta-power.com

### **DIMENSIONS**





Body Weight: 1.89 lbs (.86 kg)

# **ORDERING INFORMATION**



WARNING: the specifications/application data shown in our catalogs and data sheets are intended only as a general guide for the product described (herein). Any specific application should not be undertaken without independent study, evaluation, and testing for suitability.