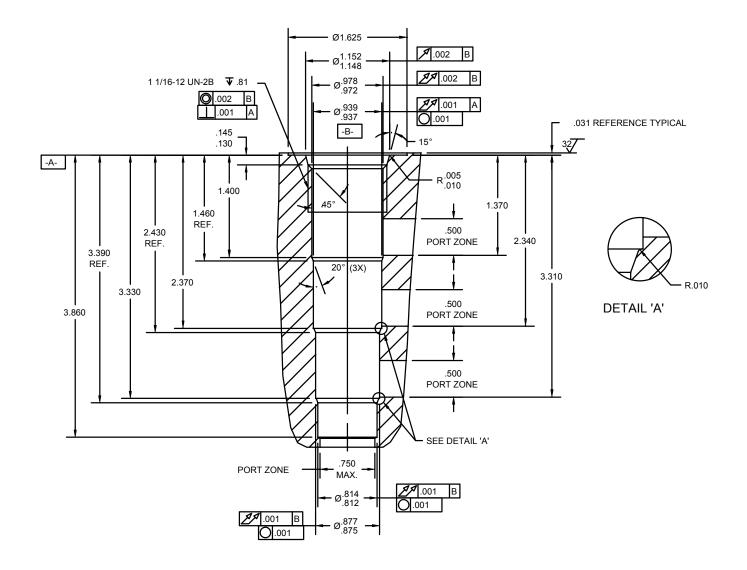

## **TECNORD 4 WAY** 12 SIZE, 1 1/16-12 THREAD "TECNORD" SERIES

## NOTES:

- 1. CAVITY CAN BE MACHINED WITH DELTA FORM TOOL #40500035.
- 2. ALL MACHINED SURFACES TO BE <sup>32</sup>√ FINISH OR BETTER, EXCLUDING THREADS.

WARNING: the specifications/application data shown in our catalogs and data sheets are intended only as a general guide for the product described (herein). Any specific application should not be undertaken without independent study, evaluation, and testing for suitability.

3. IT IS VERY IMPORTANT THAT VALVE CAVITIES MEET ALL DIMENSIONAL AND QUALITY STANDARDS OF CONCENTRICITY AND PERPENDICULARITY. THREADS MUST BE PERPENDICULAR TO THE SPOTFACE SURFACE. SPOTFACE MUST CLEAN UP TO FULL DIAMETER. IMPROPERLY MACHINED CAVITIES CAN LEAD TO CARTRIDGE MALFUNCTION AND/OR FAILURE FROM DISTORTION.