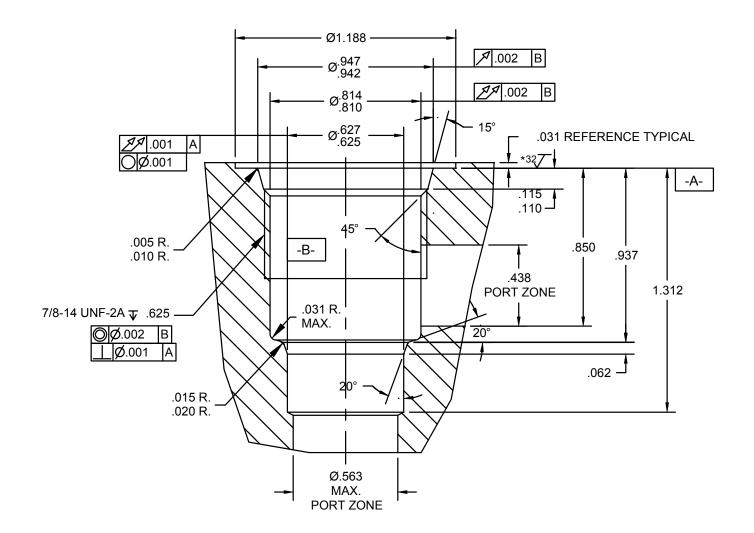

## **DELTA 2 WAY** 10 SIZE, 7/8-14 THREAD "DELTA" SERIES

## NOTES:

- 1. CAVITY CAN BE MACHINED WITH DELTA FORM TOOL #40500000.
- 2. ALL MACHINED SURFACES TO BE 32 / FINISH OR BETTER, EXCLUDING THREADS.

WARNING: the specifications/application data shown in our catalogs and data sheets are intended only as a general guide for the product described (herein). Any specific application should not be undertaken without independent study, evaluation, and testing for suitability.

3. IT IS VERY IMPORTANT THAT VALVE CAVITIES MEET ALL DIMENSIONAL AND QUALITY STANDARDS OF CONCENTRICITY AND PERPENDICULARITY. THREADS MUST BE PERPENDICULAR TO THE SPOTFACE SURFACE. SPOTFACE MUST CLEAN UP TO FULL DIAMETER. IMPROPERLY MACHINED CAVITIES CAN LEAD TO CARTRIDGE MALFUNCTION AND/OR FAILURE FROM DISTORTION.