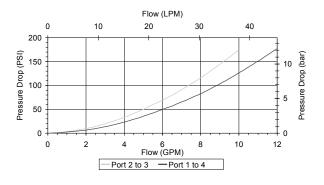

#### **FEATURES**

- · Hardened parts for long life.
- · Industry common cavity.

May be used as metering product. Valve has approximately 3.5 turns adjustment from extreme clockwise fully to counterclockwise positions. See chart for pressure drop in both positions.

### **PERFORMANCE**

Actual Test Data (Cartridge Only)

4484 Boeing Drive Rockford, IL 61109 • USA • Phone +1 (815) 397-6628 • Fax +1 (815) 397-2526