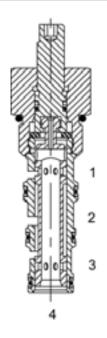

# DG-M4A MANUAL SPOOL ROTARY VALVE, 4 WAY 2 POSITION, CRISS CROSS



## DESCRIPTION

10 size, 7/8-14 thread, "Delta" series, manual rotary spool valve, 4 way 2 position, criss cross.

#### **OPERATION**

The DG-M4A, when rotated fully to clockwise position, the cartridge directs flow between (2) to (3) and (1) to (4). When rotated fully to counterclockwise position, the cartridge directs flow between (3) to (4) and (1) to (2). All ports are closed in transition.

#### **FEATURES**

- · Hardened parts for long life.
- · Industry common cavity.



May be used as metering product. Valve has approximately 3.5 turns adjustment from extreme clockwise fully to counterclockwise positions. See chart for pressure drop in both positions.

### **PERFORMANCE**

Actual Test Data (Cartridge Only)





4484 Boeing Drive Rockford, IL 61109 • USA • Phone +1 (815) 397-6628