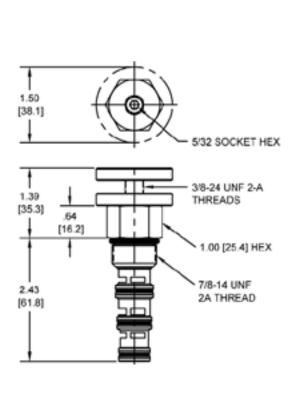

)    |
| Weight                             | .32 lbs (.15 kg)                 |
| Operating Fluid Media              | General Purpose Hydraulic Fluid  |
| Cartridge Torque Requirements      | 30 ft-lbs (40.6 Nm)              |
| Cavity                             | DELTA 4W                         |
| Cavity Form Tool (Finishing)       | 40500002                         |
| Seal Kit                           | 21191214                         |

WARNING: the specifications/application data shown in our catalogs and data sheets are intended only as a general guide for the product described (herein). Any specific application should not be undertaken without independent study, evaluation, and testing for suitability.



mail: delta@delta-power.com • www.delta-power.com

### **DIMENSIONS**





Body Weight: .99 lbs (.45 kg)

## **ORDERING INFORMATION**



WARNING: the specifications/application data shown in our catalogs and data sheets are intended only as a general guide for the product described (herein). Any specific application should not be undertaken without independent study, evaluation, and testing for suitability.