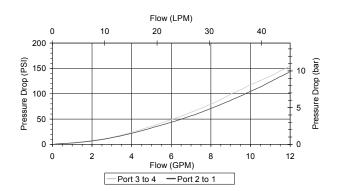

#### **FEATURES**

- · Hardened parts for long life.
- · Industry common cavity.

May be used as metering product. Valve has approximately 3.5 turns adjustment from extreme clockwise fully to counterclockwise positions. See chart for pressure drop in both positions.

### **PERFORMANCE**

Actual Test Data (Cartridge Only)

4484 Boeing Drive Rockford, IL 61109 • USA • Phone +1 (815) 397-6628 • Fax +1 (815) 397-2526