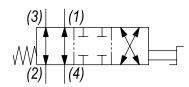

### HYDRAULIC SYMBOL

| VALVE SPECIFICATIONS               |                                  |
|------------------------------------|----------------------------------|
| Nominal Flow                       | 10 GPM (38 LPM)                  |
|                                    | 8 GPM (30 LPM) from (2) to (3)   |
| Rated Operating Pressure           | 3000 PSI (207 bar)               |
| Typical Internal Leakage (150 SSU) | 5 cu in/min (82 ml/min) per path |
| Viscosity Range                    | 36 to 3000 SSU (3 to 647 cSt)    |
| Filtration                         | ISO 18/16/13                     |
| Media Operating Temp. Range        | -40° to 250°F (-40° to 120°C)    |
| Weight                             | .32 lbs (.15 kg)                 |
| Operating Fluid Media              | General Purpose Hydraulic Fluid  |
| Cartridge Torque Requirements      | 30 ft-lbs (40.6 Nm)              |
| Cavity                             | DELTA 4W                         |
| Cavity Form Tool (Finishing)       | 40500002                         |
| Seal Kit                           | 21191214                         |

#### **OPERATION**

The DG-M4A, when rotated fully to clockwise position, the cartridge directs flow between (2) to (3) and (1) to (4). When rotated fully to counterclockwise position, the cartridge directs flow between (3) to (4) and (1) to (2). All ports are closed in transition.