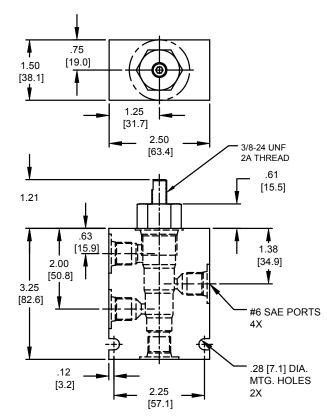

|
| Weight                             | .32 lbs (.15 kg)                 |
| Operating Fluid Media              | General Purpose Hydraulic Fluid  |
| Cartridge Torque Requirements      | 30 ft-lbs (40.6 Nm)              |
| Cavity                             | DELTA 4W                         |
| Cavity Form Tool (Finishing)       | 40500002                         |
| Seal Kit                           | 21191214                         |

WARNING: the specifications/application data shown in our catalogs and data sheets are intended only as a general guide for the product described (herein). Any specific application should not be undertaken without independent study, evaluation, and testing for suitability.



mail: delta@delta-power.com • www.delta-power.com

### **DIMENSIONS**





Body Weight: .99 lbs (.45 kg)

## **ORDERING INFORMATION**



WARNING: the specifications/application data shown in our catalogs and data sheets are intended only as a general guide for the product described (herein). Any specific application should not be undertaken without independent study, evaluation, and testing for suitability.