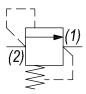

### OPERATION

The MA-RVA blocks flow from (2) to (1) until sufficient pressure is present at (2) to force the poppet to open and allow metered flow from (2) to (1). The cartridge offers smooth transition in response to load changes in common hydraulic circuits.

#### FEATURES

- Hardened parts for long life.
- Industry common cavity.

HYDRAULIC SYMBOL