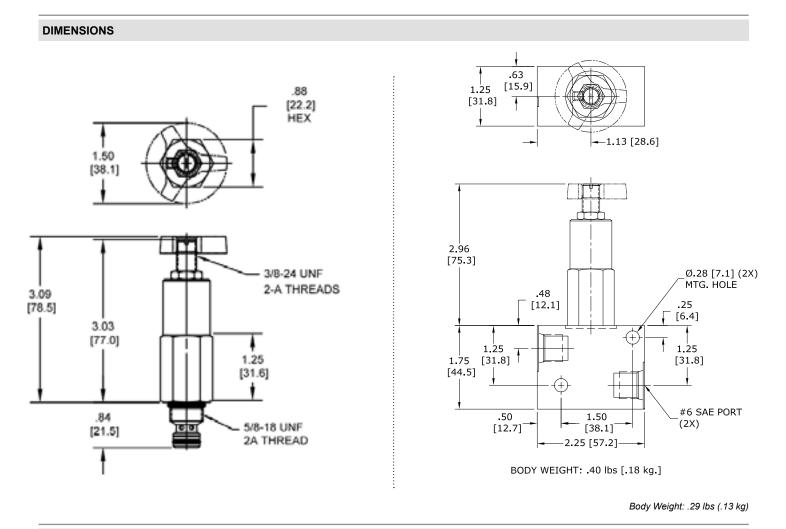

## PERFORMANCE

Actual Test Data (Cartridge Only)

| VALVE SPECIFICATIONS          |                                 |
|-------------------------------|---------------------------------|
| Nominal Flow                  | 5 GPM (19 LPM)                  |
| Rated Operating Pressure      | 3000 PSI (207 bar)              |
| Viscosity Range               | 36 to 3000 SSU (3 to 647 cSt)   |
| Filtration                    | ISO 18/16/13                    |
| Media Operating Temp. Range   | -40° to 250°F (-40° to 120°C)   |
| Weight                        | .39 lbs (.17 kg)                |
| Operating Fluid Media         | General Purpose Hydraulic Fluid |
| Cartridge Torque Requirements | 15 ft-lbs (20.3 Nm)             |
| Cavity                        | MINI 2W                         |
| Cavity Form Tool (Finishing)  | 40500003                        |
| Seal Kit                      | 21191000                        |
|                               |                                 |