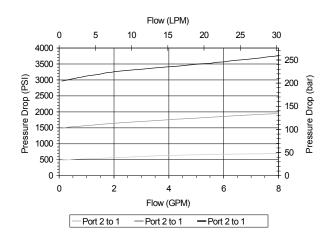

## PERFORMANCE

Actual Test Data (Cartridge Only)

| VALVE SPECIFICATIONS          |                                 |
|-------------------------------|---------------------------------|
| Nominal Flow                  | 5 GPM (19 LPM)                  |
| Rated Operating Pressure      | 3000 PSI (207 bar)              |
| Viscosity Range               | 36 to 3000 SSU (3 to 647 cSt)   |
| Filtration                    | ISO 18/16/13                    |
| Media Operating Temp. Range   | -40° to 250°F (-40° to 120°C)   |
| Weight                        | .39 lbs (.17 kg)                |
| Operating Fluid Media         | General Purpose Hydraulic Fluid |
| Cartridge Torque Requirements | 15 ft-lbs (20.3 Nm)             |
| Cavity                        | MINI 2W                         |
| Cavity Form Tool (Finishing)  | 40500003                        |
| Seal Kit                      | 21191000                        |
|                               |                                 |