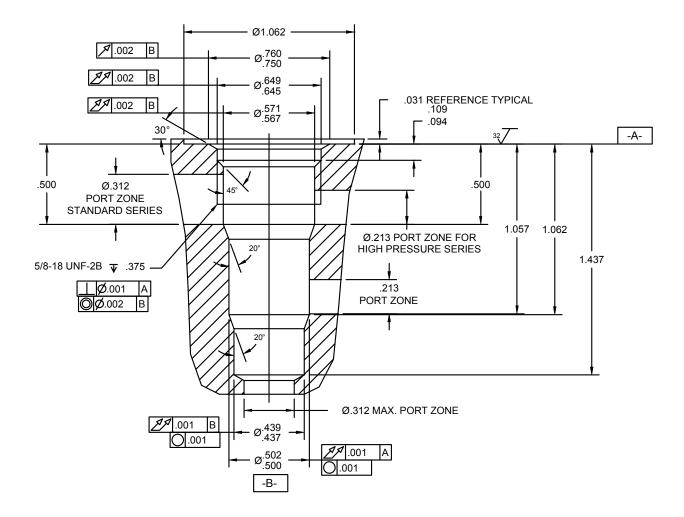

## MINI 3W 7 SIZE, 5/8-18 THREAD "MINI" SERIES

## NOTES:

- 1. CAVITY CAN BE MACHINED WITH DELTA FORM TOOL #40500004.
- 2. ALL MACHINED SURFACES TO BE <sup>32</sup>√ FINISH OR BETTER, EXCLUDING THREADS.
- 3. IT IS VERY IMPORTANT THAT VALVE CAVITIES MEET ALL DIMENSIONAL AND QUALITY STANDARDS OF CONCENTRICITY AND PERPENDICULARITY. THREADS MUST BE PERPENDICULAR TO THE SPOTFACE SURFACE. SPOTFACE MUST CLEAN UP TO FULL DIAMETER. IMPROPERLY MACHINED CAVITIES CAN LEAD TO CARTRIDGE MALFUNCTION AND/OR FAILURE FROM DISTORTION.
- 4. PORT ZONE IS Ø.213 MAXIMUM AT PORT #1 ONLY FOR BHIGH PRESSURE SERIES MINI VALVES (HA-\*\*\*\_\*\*).