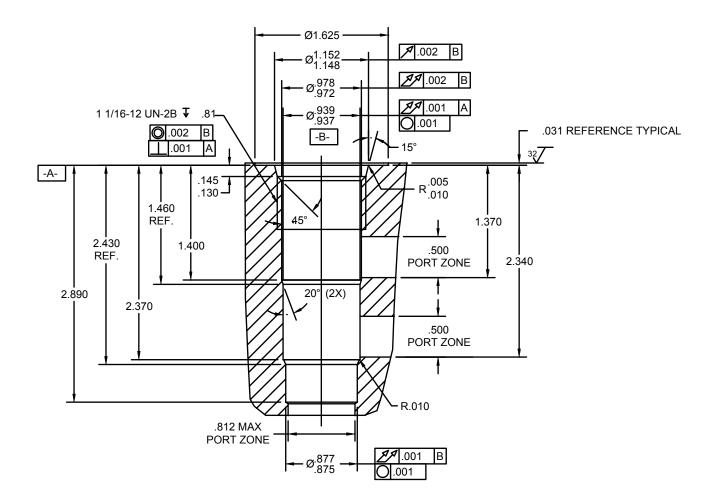

## TECNORD 3 WAY 12 SIZE, 1 1/16-12 THREAD "TECNORD" SERIES

## NOTES:

- 1. CAVITY CAN BE MACHINED WITH DELTA FORM TOOL #40500034.
- 2. ALL MACHINED SURFACES TO BE 32√ FINISH OR BETTER, EXCLUDING THREADS.
- 3. IT IS VERY IMPORTANT THAT VALVE CAVITIES MEET ALL DIMENSIONAL AND QUALITY STANDARDS OF CONCENTRICITY AND PERPENDICULARITY. THREADS MUST BE PERPENDICULAR TO THE SPOTFACE SURFACE. SPOTFACE MUST CLEAN UP TO FULL DIAMETER. IMPROPERLY MACHINED CAVITIES CAN LEAD TO CARTRIDGE MALFUNCTION AND/OR FAILURE FROM DISTORTION.