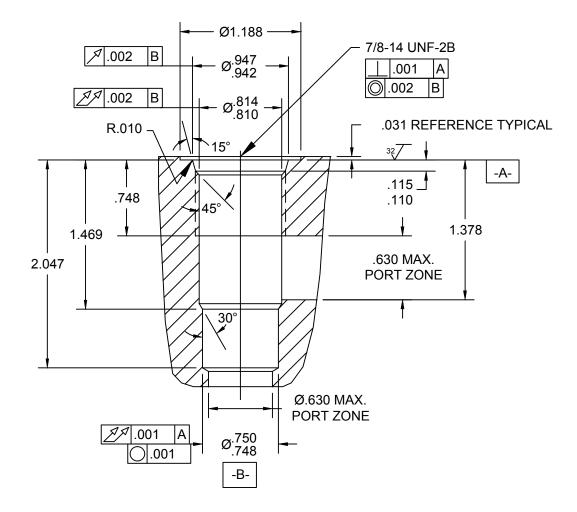

## DELTA 2 WAY SPECIAL 10 SIZE, 7/8-14 THREAD SPECIAL "DELTA" SERIES

## NOTES:

- 1. CAVITY CAN BE MACHINED WITH DELTA FORM TOOL #40500028.
- 2. ALL MACHINED SURFACES TO BE <sup>32</sup>√ FINISH OR BETTER, EXCLUDING THREADS.
- 3. IT IS VERY IMPORTANT THAT VALVE CAVITIES MEET ALL DIMENSIONAL AND QUALITY STANDARDS OF CONCENTRICITY AND PERPENDICULARITY. THREADS MUST BE PERPENDICULAR TO THE SPOTFACE SURFACE. SPOTFACE MUST CLEAN UP TO FULL DIAMETER. IMPROPERLY MACHINED CAVITIES CAN LEAD TO CARTRIDGE MALFUNCTION AND/OR FAILURE FROM DISTORTION.