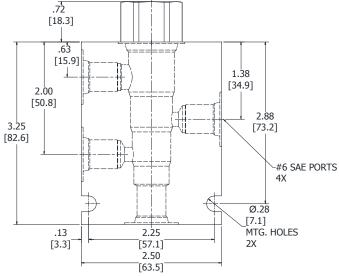

°C)   |
| Weight                             | .63 lbs (.28 kg)                |
| Operating Fluid Media              | General Purpose Hydraulic Fluid |
| Cartridge Torque Requirements      | 30 ft-lbs (40.6 Nm)             |
| Cavity                             | DELTA 4W                        |
| Cavity Form Tool (Finishing)       | 40500002                        |
| Seal Kit                           | 21191214                        |

WARNING: the specifications/application data shown in our catalogs and data sheets are intended only as a general guide for the product described (herein). Any specific application should not be undertaken without independent study, evaluation, and testing for suitability.



mail: delta@delta-power.com • www.delta-power.com

#### **DIMENSIONS**







Body Weight: .99 lbs (.45 kg)

# **ORDERING INFORMATION**



WARNING: the specifications/application data shown in our catalogs and data sheets are intended only as a general guide for the product described (herein). Any specific application should not be undertaken without independent study, evaluation, and testing for suitability.