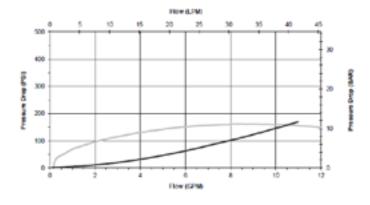

# **PERFORMANCE**

Actual Test Data (Cartridge Only)

4484 Boeing Drive Rockford, IL 61109 • USA • Phone +1 (815) 397-6628 • Fax +1 (815) 397-2526

| VALVE SPECIFICATIONS               |                                 |
|------------------------------------|---------------------------------|
| Nominal Flow                       | 10 GPM (38 LTR/M)               |
| Rated Operating Pressure           | 3000 PSI (207 bar)              |
| Typical Internal Leakage (150 SSU) | 5 cu in/min (82 ml/min)         |
| Viscosity Range                    | 36 to 3000 SSU (3 to 647 cSt)   |
| Filtration                         | ISO 18/16/13                    |
| Media Operating Temp. Range        | -40° to 250°F (-40° to 120°C)   |
| Weight                             | .63 lbs (.28 kg)                |
| Operating Fluid Media              | General Purpose Hydraulic Fluid |
| Cartridge Torque Requirements      | 30 ft-lbs (40.6 Nm)             |
| Cavity                             | DELTA 4W                        |
| Cavity Form Tool (Finishing)       | 40500002                        |
| Seal Kit                           | 21191214                        |