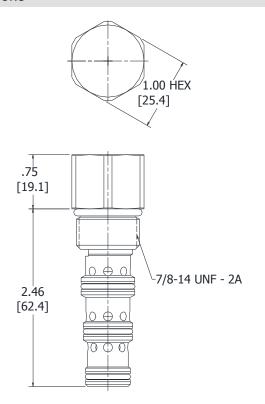

120°C)   |
| Weight                             | .63 lbs (.28 kg)                |
| Operating Fluid Media              | General Purpose Hydraulic Fluid |
| Cartridge Torque Requirements      | 30 ft-lbs (40.6 Nm)             |
| Cavity                             | DELTA 4W                        |
| Cavity Form Tool (Finishing)       | 40500002                        |
| Seal Kit                           | 21191214                        |

WARNING: the specifications/application data shown in our catalogs and data sheets are intended only as a general guide for the product described (herein). Any specific application should not be undertaken without independent study, evaluation, and testing for suitability.



mail: delta@delta-power.com • www.delta-power.com

#### **DIMENSIONS**







Body Weight: .99 lbs (.45 kg)

# **ORDERING INFORMATION**



WARNING: the specifications/application data shown in our catalogs and data sheets are intended only as a general guide for the product described (herein). Any specific application should not be undertaken without independent study, evaluation, and testing for suitability.