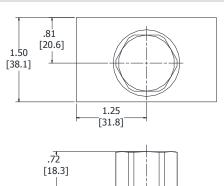

20°C)   |
| Weight                             | .63 lbs (.28 kg)                |
| Operating Fluid Media              | General Purpose Hydraulic Fluid |
| Cartridge Torque Requirements      | 30 ft-lbs (40.6 Nm)             |
| Cavity                             | DELTA 4W                        |
| Cavity Form Tool (Finishing)       | 40500002                        |
| Seal Kit                           | 21191214                        |

WARNING: the specifications/application data shown in our catalogs and data sheets are intended only as a general guide for the product described (herein). Any specific application should not be undertaken without independent study, evaluation, and testing for suitability.



mail: delta@delta-power.com • www.delta-power.com

#### **DIMENSIONS**







Body Weight: .99 lbs (.45 kg)

# **ORDERING INFORMATION**



WARNING: the specifications/application data shown in our catalogs and data sheets are intended only as a general guide for the product described (herein). Any specific application should not be undertaken without independent study, evaluation, and testing for suitability.