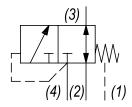

#### **OPERATION**

The DG-PDI in neutral (un-piloted), allows flow between (3) and (2) bidirectional, while blocking at (4). The spring chamber is constantly vented at (1). On attainment of a predetermined pressure at (4), the cartridge shifts to close (3) to (2), while opening (4) to (3).

Note: that the backpressure value at (1) must be added to the selected pressure setting to determine pilot pressure necessary to shift valve to second position.

## **HYDRAULIC SYMBOL**