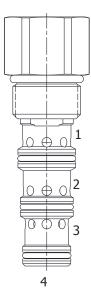

### **DESCRIPTION**

10 size, 7/8-14 thread, "Delta" series, 3 way normally open piloted directional valve.

#### **OPERATION**

The DG-PDI in neutral (un-piloted), allows flow between (3) and (2) bidirectional, while blocking at (4). The spring chamber is constantly vented at (1). On attainment of a predetermined pressure at (4), the cartridge shifts to close (3) to (2), while opening (4) to (3).

Note: that the backpressure value at (1) must be added to the selected pressure setting to determine pilot pressure necessary to shift valve to second position.