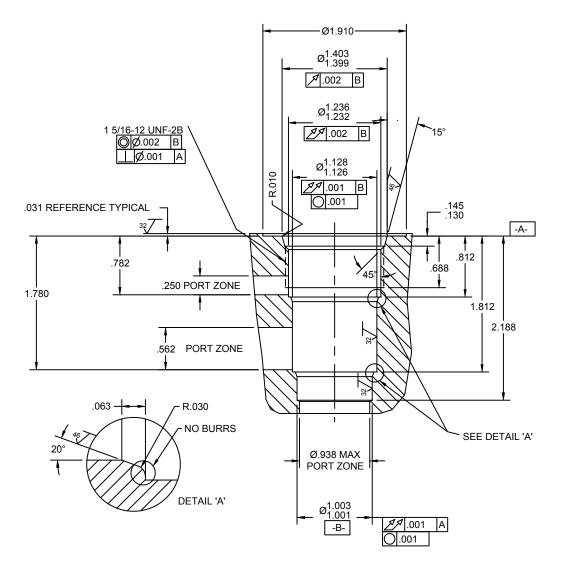

## SUPER 3 WAY SHORT 16 SIZE, 1 5/16-12 THREAD "SUPER" SERIES

## NOTES:

- 1. CAVITY CAN BE MACHINED WITH DELTA FORM TOOL #40500021.
- 2. ALL MACHINED SURFACES TO BE  $^{32}\sqrt{}$  FINISH OR BETTER, EXCLUDING THREADS.
- 3. IT IS VERY IMPORTANT THAT VALVE CAVITIES MEET ALL DIMENSIONAL AND QUALITY STANDARDS OF CONCENTRICITY AND PERPENDICULARITY. THREADS MUST BE PERPENDICULAR TO THE SPOTFACE SURFACE. SPOTFACE MUST CLEAN UP TO FULL DIAMETER. IMPROPERLY MACHINED CAVITIES CAN LEAD TO CARTRIDGE MALFUNCTION AND/OR FAILURE FROM DISTORTION.