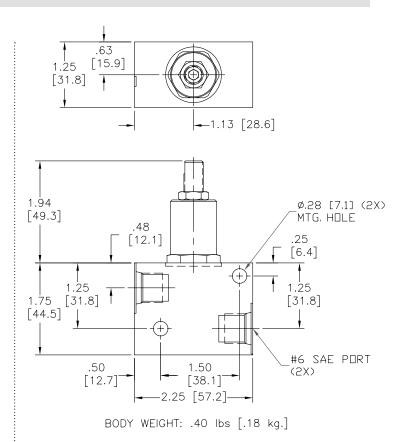

|
| Cavity Form Tool (Finishing)  | 40500003                        |
| Seal Kit                      | 21191202                        |
|                               |                                 |

WARNING: the specifications/application data shown in our catalogs and data sheets are intended only as a general guide for the product described (herein). Any specific application should not be undertaken without independent study, evaluation, and testing for suitability.

:



4484 Boeing Drive Rockford, IL 61109 • USA • Phone +1 (815) 397-6628 • Fax +1 (815) 397-2526 mail: delta@delta-power.com • www.delta-power.com

# TECNORD

Via Malavolti, 36 • 41122 Modena • ITALY • Phone +39 (059) 254895 • Fax +39 (059) 253512 mail: tecnord@tecnord.com • www.tecnord.com

### DIMENSIONS





Body Weight: .29 lbs (.13 kg)

#### **ORDERING INFORMATION**



WARNING: the specifications/application data shown in our catalogs and data sheets are intended only as a general guide for the product described (herein). Any specific application should not be undertaken without independent study, evaluation, and testing for suitability.



W6 /

4484 Boeing Drive Rockford, IL 61109 • USA • Phone +1 (815) 397-6628 • Fax +1 (815) 397-2526 mail: delta@delta-power.com • www.delta-power.com

# TECNORD

Via Malavolti, 36 • 41122 Modena • ITALY • Phone +39 (059) 254895 • Fax +39 (059) 253512 mail: tecnord@tecnord.com • www.tecnord.com