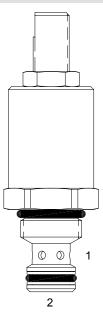

## DESCRIPTION

7 size, 5/8-18 thread, "Mini" series, needle flow control valve.

#### FEATURES

- Hardened parts for long life.
- Industry common cavity.