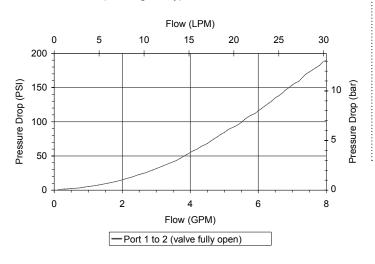

# PERFORMANCE

Actual Test Data (Cartridge Only)

| VALVE SPECIFICATIONS          |                                 |
|-------------------------------|---------------------------------|
| Nominal Flow                  | 6 GPM (23 LPM)                  |
| Rated Operating Pressure      | 3500 PSI (241 bar)              |
| Viscosity Range               | 36 to 3000 SSU (3 to 647 cSt)   |
| Filtration                    | ISO 18/16/13                    |
| Media Operating Temp. Range   | -40° to 250°F (-40° to 120°C)   |
| Weight                        | .24 lbs (.11 kg)                |
| Operating Fluid Media         | General Purpose Hydraulic Fluid |
| Cartridge Torque Requirements | 15 ft-lbs (20.3 Nm)             |
| Cavity                        | MINI 2W                         |
| Cavity Form Tool (Finishing)  | 40500003                        |
| Seal Kit                      | 21191202                        |
|                               |                                 |