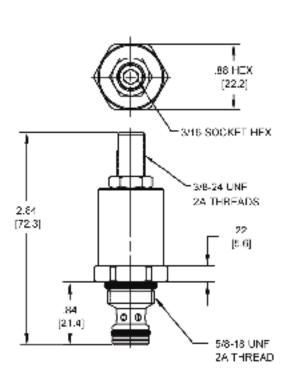

|
| Cavity Form Tool (Finishing)  | 40500003                        |
| Seal Kit                      | 21191202                        |
|                               |                                 |

WARNING: the specifications/application data shown in our catalogs and data sheets are intended only as a general guide for the product described (herein). Any specific application should not be undertaken without independent study, evaluation, and testing for suitability.

:



4484 Boeing Drive Rockford, IL 61109 • USA • Phone +1 (815) 397-6628 • Fax +1 (815) 397-2526 mail: delta@delta-power.com • www.delta-power.com

# TECNORD

Via Malavolti, 36 • 41122 Modena • ITALY • Phone +39 (059) 254895 • Fax +39 (059) 253512 mail: tecnord@tecnord.com • www.tecnord.com

### DIMENSIONS





Body Weight: .29 lbs (.13 kg)

#### **ORDERING INFORMATION**



WARNING: the specifications/application data shown in our catalogs and data sheets are intended only as a general guide for the product described (herein). Any specific application should not be undertaken without independent study, evaluation, and testing for suitability.



W6 /

4484 Boeing Drive Rockford, IL 61109 • USA • Phone +1 (815) 397-6628 • Fax +1 (815) 397-2526 mail: delta@delta-power.com • www.delta-power.com

# TECNORD

Via Malavolti, 36 • 41122 Modena • ITALY • Phone +39 (059) 254895 • Fax +39 (059) 253512 mail: tecnord@tecnord.com • www.tecnord.com