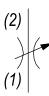

#### OPERATION

The MA-NVA adjusts from fully open to fully closed by turning adjusting screw clockwise. When adjusted open the valve allows flow (1) to (2) and (2) to (1). When fully closed the valve blocks flow from (1) to (2) and (2) to (1).

# HYDRAULIC SYMBOL