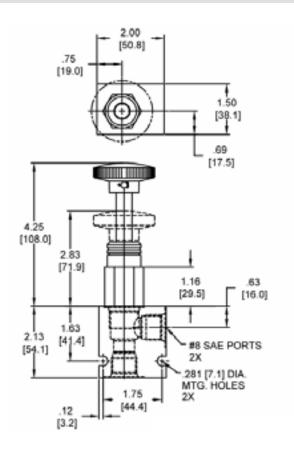

ty Form Tool (Finishing)  | 40500000                        |
| Seal Kit                      | 21191200                        |
|                               |                                 |

WARNING: the specifications/application data shown in our catalogs and data sheets are intended only as a general guide for the product described (herein). Any specific application should not be undertaken without independent study, evaluation, and testing for suitability.



4484 Boeing Drive Rockford, IL 61109 • USA • Phone +1 (815) 397-6628 • Fax +1 (815) 397-2526 mail: delta@delta-power.com • www.delta-power.com

# TECNORD

Via Malavolti, 36 • 41122 Modena • ITALY • Phone +39 (059) 254895 • Fax +39 (059) 253512 mail: tecnord@tecnord.com • **www.tecnord.com**  W 6 / 2020

#### DIMENSIONS





Body Weight: .47 lbs (21 kg)

#### **ORDERING INFORMATION**



WARNING: the specifications/application data shown in our catalogs and data sheets are intended only as a general guide for the product described (herein). Any specific application should not be undertaken without independent study, evaluation, and testing for suitability.



W6 / 2020

4484 Boeing Drive Rockford, IL 61109 • USA • Phone +1 (815) 397-6628 • Fax +1 (815) 397-2526 mail: delta@delta-power.com • www.delta-power.com

## TECNORD

Via Malavolti, 36 • 41122 Modena • ITALY • Phone +39 (059) 254895 • Fax +39 (059) 253512 mail: tecnord@tecnord.com • www.tecnord.com