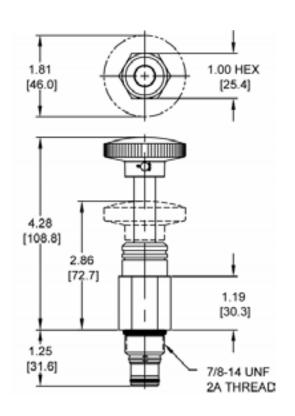

vity Form Tool (Finishing)  | 40500000                        |
| Seal Kit                      | 21191200                        |
|                               |                                 |

WARNING: the specifications/application data shown in our catalogs and data sheets are intended only as a general guide for the product described (herein). Any specific application should not be undertaken without independent study, evaluation, and testing for suitability.



4484 Boeing Drive Rockford, IL 61109 • USA • Phone +1 (815) 397-6628 • Fax +1 (815) 397-2526 mail: delta@delta-power.com • www.delta-power.com

# TECNORD

Via Malavolti, 36 • 41122 Modena • ITALY • Phone +39 (059) 254895 • Fax +39 (059) 253512 mail: tecnord@tecnord.com • **www.tecnord.com**  W 6 / 2020

#### DIMENSIONS





Body Weight: .47 lbs (21 kg)

#### **ORDERING INFORMATION**



WARNING: the specifications/application data shown in our catalogs and data sheets are intended only as a general guide for the product described (herein). Any specific application should not be undertaken without independent study, evaluation, and testing for suitability.



W6 / 2020

4484 Boeing Drive Rockford, IL 61109 • USA • Phone +1 (815) 397-6628 • Fax +1 (815) 397-2526 mail: delta@delta-power.com • www.delta-power.com

## TECNORD

Via Malavolti, 36 • 41122 Modena • ITALY • Phone +39 (059) 254895 • Fax +39 (059) 253512 mail: tecnord@tecnord.com • www.tecnord.com