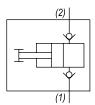

## OPERATION

The DE-HPA hand pump when pulled primes thru Port (1) and when pushed pressurizes outlet port (2).

#### HYDRAULIC SYMBOL