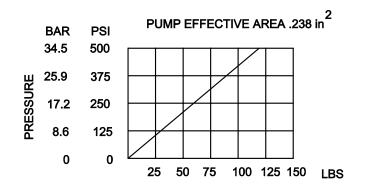

#### PERFORMANCE

Actual Test Data (Cartridge Only)

FORCE ABOVE CURVE IS WITH HYDRAULIC OIL 150 SSU AT 100°F.

This product is not intended as a load holding device.

#### VALVE SPECIFICATIONS

| Nominal Flow                  | .35 cu in/stroke                |
|-------------------------------|---------------------------------|
| Rated Operating Pressure      | 500 PSI (34 bar)                |
| Typical Internal Leakage      |                                 |
| (150 SSU)                     | 0-10 drops/min                  |
| Viscosity Range               | 36 to 3000 SSU (3 to 647 cSt)   |
| Filtration                    | ISO 18/16/13                    |
| Media Operating Temp. Range   | -40° to 250°F (-40° to 120°C)   |
| Weight                        | .57 lbs (.26 kg)                |
| Operating Fluid Media         | General Purpose Hydraulic Fluid |
| Cartridge Torque Requirements | 30 ft-lbs (40.6 Nm)             |
| Cavity                        | DELTA 2W                        |
| Cavity Form Tool (Finishing)  | 40500000                        |
| Seal Kit                      | 21191200                        |
|                               |                                 |