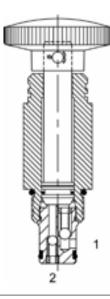

#### DESCRIPTION

10 size, 7/8-14 thread, "Delta" series, cartridge type, plunger hand pump.

## OPERATION

The DE-HPA hand pump when pulled primes thru Port (1) and when pushed pressurizes outlet port (2).

#### FEATURES

- Hardened parts for long life.
- Industry common cavity.