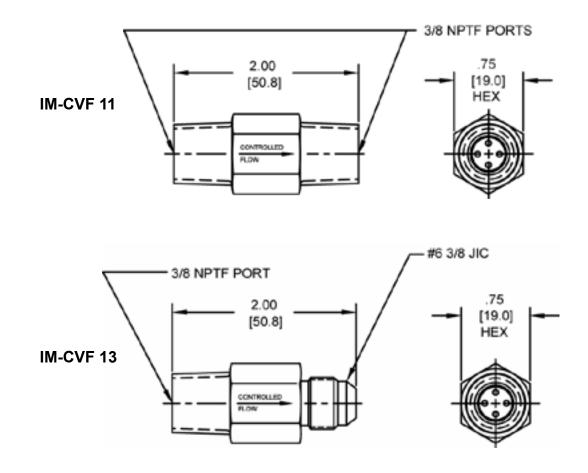

0° to 250°F (-40° to 120°C)   |
| Weight                      | .16 lbs (.07 kg)                |
| Operating Fluid Media       | General Purpose Hydraulic Fluid |

VALVE SPECIFICATIONS - IM-CVE 13

WARNING: the specifications/application data shown in our catalogs and data sheets are intended only as a general guide for the product described (herein). Any specific application should not be undertaken without independent study, evaluation, and testing for suitability.



#### 4484 Boeing Drive Rockford, IL 61109 • USA • Phone +1 (815) 397-6628 • Fax +1 (815) 397-2526 mail: delta@delta-power.com • www.delta-power.com

# TECNORD

Via Malavolti, 36 • 41122 Modena • ITALY • Phone +39 (059) 254895 • Fax +39 (059) 253512 mail: tecnord@tecnord.com • **www.tecnord.com**  W 6 / 2020

# DIMENSIONS



# **ORDERING INFORMATION**



2020 W6/

WARNING: the specifications/application data shown in our catalogs and data sheets are intended only as a general guide for the product described (herein). Any specific application should not be undertaken without independent study, evaluation, and testing for suitability.



mail: delta@delta-power.com • www.delta-power.com

# **TECNORD**

4484 Boeing Drive Rockford, IL 61109 • USA • Phone +1 (815) 397-6628 • Fax +1 (815) 397-2526 : Via Malavolti, 36 • 41122 Modena • ITALY • Phone +39 (059) 254895 • Fax +39 (059) 253512 mail: tecnord@tecnord.com • www.tecnord.com