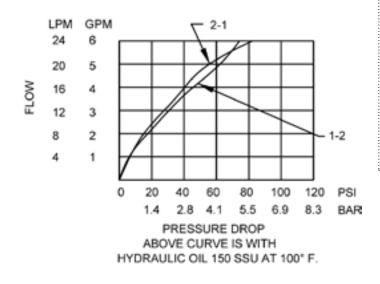

# PERFORMANCE

Actual Test Data (Cartridge Only)

| Nominal Flow Max            | 6 GPM (23 LPM)                  |
|-----------------------------|---------------------------------|
| Rated Operating Pressure    | 3000 PSI (207 bar)              |
| Typical Internal Leakage    |                                 |
| (150 SSU)                   | 0-5 drops/min                   |
| Viscosity Range             | 36 to 3000 SSU (3 to 647 cSt)   |
| Filtration                  | ISO 18/16/13                    |
| Media Operating Temp. Range | -40° to 250°F (-40° to 120°C)   |
| Weight                      | .16 lbs (.07 kg)                |
| Operating Fluid Media       | General Purpose Hydraulic Fluid |