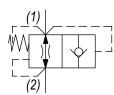

### OPERATION

The IM-CVF allows flow to pass between (1) and (2). When oil velocity from (1) to (2) exceeds the flow setting, the valve shifts and blocks flow from (1) to (2).

# HYDRAULIC SYMBOL