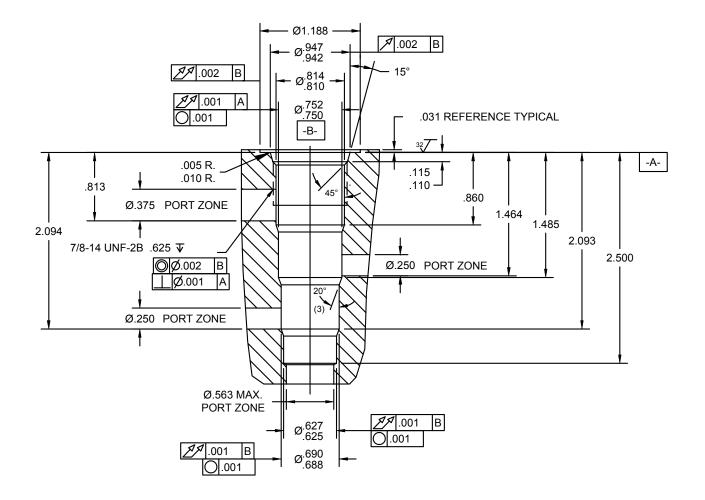

## **DELTA 4 WAY** 10 SIZE, 7/8-14 THREAD "DELTA" SERIES

## NOTES:

- 1. CAVITY CAN BE MACHINED WITH DELTA FORM TOOL #40500002.
- 2. ALL MACHINED SURFACES TO BE <sup>32</sup>√ FINISH OR BETTER, EXCLUDING THREADS.

WARNING: the specifications/application data shown in our catalogs and data sheets are intended only as a general guide for the product described (herein). Any specific application should not be undertaken without independent study, evaluation, and testing for suitability.

3. IT IS VERY IMPORTANT THAT VALVE CAVITIES MEET ALL DIMENSIONAL AND QUALITY STANDARDS OF CONCENTRICITY AND PERPENDICULARITY. THREADS MUST BE PERPENDICULAR TO THE SPOTFACE SURFACE. SPOTFACE MUST CLEAN UP TO FULL DIAMETER. IMPROPERLY MACHINED CAVITIES CAN LEAD TO CARTRIDGE MALFUNCTION AND/OR FAILURE FROM DISTORTION.