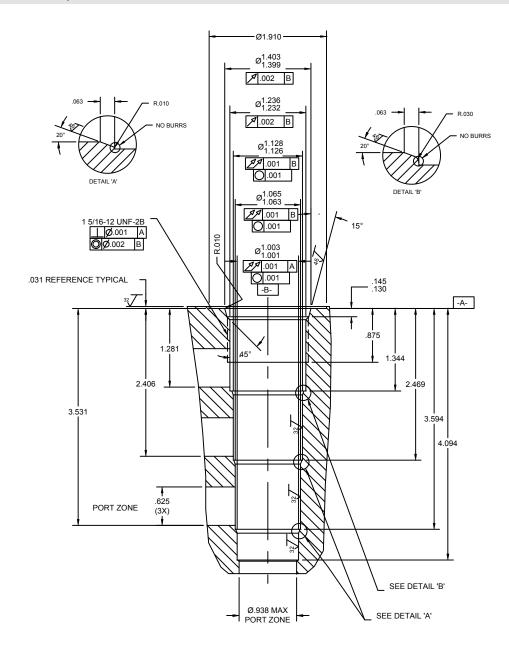

## SUPER 4 WAY 16 SIZE, 1 5/16-12 THREAD "SUPER" SERIES

## NOTES:

- 1. CAVITY CAN BE MACHINED WITH DELTA FORM TOOL #40500019.
- 2. ALL MACHINED SURFACES TO BE  $^{32}\sqrt{}$  FINISH OR BETTER, EXCLUDING THREADS.
- 3. IT IS VERY IMPORTANT THAT VALVE CAVITIES MEET ALL DIMENSIONAL AND QUALITY STANDARDS OF CONCENTRICITY AND PERPENDICULARITY. THREADS MUST BE PERPENDICULAR TO THE SPOTFACE SURFACE. SPOTFACE MUST CLEAN UP TO FULL DIAMETER. IMPROPERLY MACHINED CAVITIES CAN LEAD TO CARTRIDGE MALFUNCTION AND/OR FAILURE FROM DISTORTION.