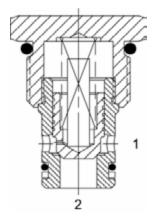

### DESCRIPTION

10 size, 7/8-14 thread, "Delta" series, soft seat check valve.

#### **OPERATION**

The DE-CVS allows flow to pass from (2) to (1) and blocks flow from (1) to (2). The cartridge has a fully guided check poppet, which is spring-biased closed until sufficient pressure is applied at (2) to open to (1).

#### **FEATURES**

- · Soft seat for ultra low leakage.
- · Industry common cavity.
- · Optional bias springs for backpressure application flexibility.