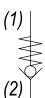

## **HYDRAULIC SYMBOL**

Drop-In pilot pistons are NOT RECOMMENDED for this valve. If you would like to create P.O. Check Valve Function, please use the CVA valve and/or see the Hydraulic Integrated Circuits section for details.