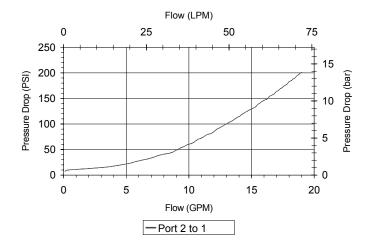

### **PERFORMANCE**

Actual Test Data (Cartridge Only)

4484 Boeing Drive Rockford, IL 61109 • USA • Phone +1 (815) 397-6628 • Fax +1 (815) 397-2526

| VALVE SPECIFICATIONS               |                                 |
|------------------------------------|---------------------------------|
| Nominal Flow                       | 10 GPM (38 LTR/N)               |
| Rated Operating Pressure           | 1000 PSI (70 bar)               |
| Typical Internal Leakage (150 SSU) | Negligible                      |
| Viscosity Range                    | 36 to 3000 SSU (3 to 647 cSt)   |
| Filtration                         | ISO 18/16/13                    |
| Media Operating Temp. Range        | -32° to 160°F (0° to 70°C)      |
| Weight                             | .14 lbs (.06 kg)                |
| Operating Fluid Media              | General Purpose Hydraulic Fluid |
| Cartridge Torque Requirements      | 30 ft-lbs (40.6 Nm)             |
| Cavity                             | DELTA 2W                        |
| Cavity Form Tool (Finishing)       | 40500000                        |
| Seal Kit                           | 21191200                        |
|                                    |                                 |