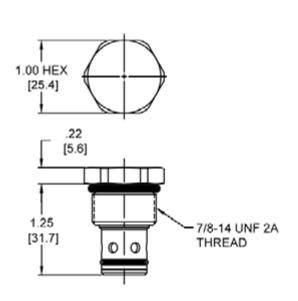

|
| Operating Fluid Media              | General Purpose Hydraulic Fluid |
| Cartridge Torque Requirements      | 30 ft-lbs (40.6 Nm)             |
| Cavity                             | DELTA 2W                        |
| Cavity Form Tool (Finishing)       | 40500000                        |
| Seal Kit                           | 21191200                        |
|                                    |                                 |

WARNING: the specifications/application data shown in our catalogs and data sheets are intended only as a general guide for the product described (herein). Any specific application should not be undertaken without independent study, evaluation, and testing for suitability.



mail: delta@delta-power.com • www.delta-power.com

#### **DIMENSIONS**





Body Weight: .47 lbs (.21 kg)

## **ORDERING INFORMATION**



WARNING: the specifications/application data shown in our catalogs and data sheets are intended only as a general guide for the product described (herein). Any specific application should not be undertaken without independent study, evaluation, and testing for suitability.