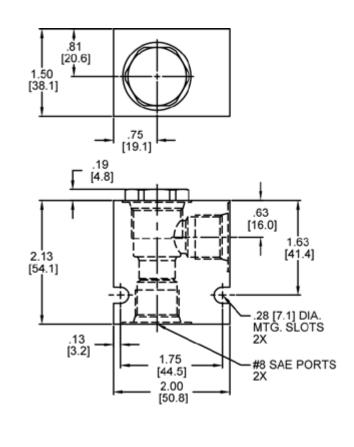

|
| Operating Fluid Media              | General Purpose Hydraulic Fluid |
| Cartridge Torque Requirements      | 30 ft-lbs (40.6 Nm)             |
| Cavity                             | DELTA 2W                        |
| Cavity Form Tool (Finishing)       | 40500000                        |
| Seal Kit                           | 21191200                        |
|                                    |                                 |

WARNING: the specifications/application data shown in our catalogs and data sheets are intended only as a general guide for the product described (herein). Any specific application should not be undertaken without independent study, evaluation, and testing for suitability.



mail: delta@delta-power.com • www.delta-power.com

#### **DIMENSIONS**





Body Weight: .47 lbs (.21 kg)

## **ORDERING INFORMATION**



WARNING: the specifications/application data shown in our catalogs and data sheets are intended only as a general guide for the product described (herein). Any specific application should not be undertaken without independent study, evaluation, and testing for suitability.