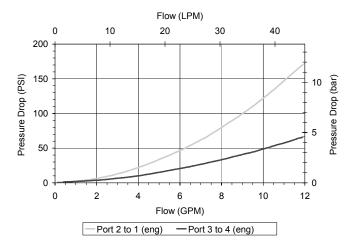

# **PERFORMANCE**

Actual Test Data (Cartridge Only)

4484 Boeing Drive Rockford, IL 61109 • USA • Phone +1 (815) 397-6628 • Fax +1 (815) 397-2526

| VALVE SPECIFICATIONS               |                                    |
|------------------------------------|------------------------------------|
| Nominal Flow                       | 10 GPM (38 LPM)                    |
| Rated Operating Pressure           | 4000 PSI (276 bar)                 |
| Typical Internal Leakage (150 SSU) | 10 cu in/min (164 ml/min) per path |
| Viscosity Range                    | 36 to 3000 SSU (3 to 647 cSt)      |
| Filtration                         | ISO 18/16/13                       |
| Media Operating Temp. Range        | -40° to 250°F (-40° to 120°C)      |
| Weight                             | .44 lbs (.20 kg)                   |
| Operating Fluid Media              | General Purpose Hydraulic Fluid    |
| Cartridge Torque Requirements      | 30 ft-lbs (40.6 Nm)                |
| Coil Nut Torque Requirements       | 4-6 ft-lbs (5.4-8.1 Nm)            |
| Cavity                             | DELTA 4W                           |
| Cavity Tools Kit                   |                                    |
| (form tool, reamer, tap)           | 40500002                           |
| Seal Kit                           | 21191214                           |
|                                    |                                    |