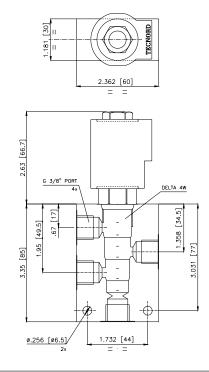

Nut Torque Requirements       | 4-6 ft-lbs (5.4-8.1 Nm)            |
| Cavity                             | DELTA 4W                           |
| Cavity Tools Kit                   |                                    |
| (form tool, reamer, tap)           | 40500002                           |
| Seal Kit                           | 21191214                           |
|                                    |                                    |

WARNING: the specifications/application data shown in our catalogs and data sheets are intended only as a general guide for the product described (herein). Any specific application should not be undertaken without independent study, evaluation, and testing for suitability.



mail: delta@delta-power.com • www.delta-power.com

### **DIMENSIONS**





## **ORDERING INFORMATION**



WARNING: the specifications/application data shown in our catalogs and data sheets are intended only as a general guide for the product described (herein). Any specific application should not be undertaken without independent study, evaluation, and testing for suitability.