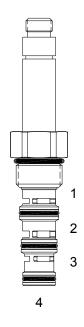

# HG-S4B DIRECT ACTING SPOOL, 4 WAY 2 POSITION, CLOSED CENTER

# **DESCRIPTION**

"High Pressure" 10 size, 7/8-14 thread, "Delta" series, solenoid operated, 4 way 2 position closed center spool valve.