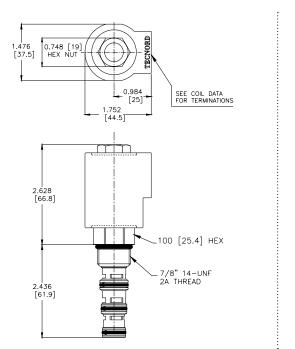

l Nut Torque Requirements       | 4-6 ft-lbs (5.4-8.1 Nm)            |
| Cavity                             | DELTA 4W                           |
| Cavity Tools Kit                   |                                    |
| (form tool, reamer, tap)           | 40500002                           |
| Seal Kit                           | 21191214                           |
|                                    |                                    |

WARNING: the specifications/application data shown in our catalogs and data sheets are intended only as a general guide for the product described (herein). Any specific application should not be undertaken without independent study, evaluation, and testing for suitability.



mail: delta@delta-power.com • www.delta-power.com

### **DIMENSIONS**





## **ORDERING INFORMATION**



WARNING: the specifications/application data shown in our catalogs and data sheets are intended only as a general guide for the product described (herein). Any specific application should not be undertaken without independent study, evaluation, and testing for suitability.