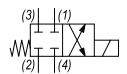

### **OPERATION**

When de-energized the HG-S4B blocks flow at all ports. When energized the valve allows flow from (2) to (1) and from (3) to (4).

## **HYDRAULIC SYMBOL**