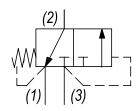

#### **OPERATION**

The DF-PDI blocks flow at (3) and allows flow from (2) to (1). On attainment of a predetermined pressure at (3) the valve shifts to a allow flow from (3) to (2) and block flow at (1).

## **HYDRAULIC SYMBOL**