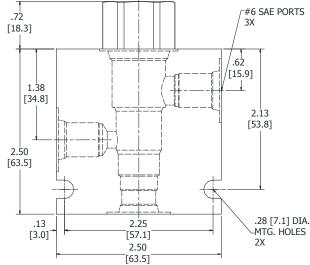

|
| Operating Fluid Media              | General Purpose Hydraulic Fluid |
| Cartridge Torque Requirements      | 30 ft-lbs (40.6 Nm)             |
| Cavity                             | DELTA 3W                        |
| Cavity Form Tool (Finishing)       | 40500001                        |
| Seal Kit                           | 21191206                        |
|                                    |                                 |

WARNING: the specifications/application data shown in our catalogs and data sheets are intended only as a general guide for the product described (herein). Any specific application should not be undertaken without independent study, evaluation, and testing for suitability.



mail: delta@delta-power.com • www.delta-power.com

#### **DIMENSIONS**







### Body Weight: .99 lbs (.45 kg)

# **ORDERING INFORMATION**



WARNING: the specifications/application data shown in our catalogs and data sheets are intended only as a general guide for the product described (herein). Any specific application should not be undertaken without independent study, evaluation, and testing for suitability.