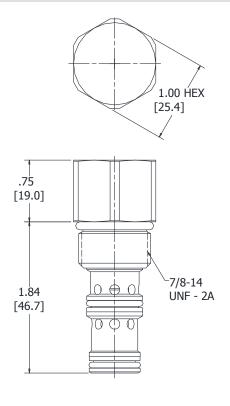

|
| Operating Fluid Media              | General Purpose Hydraulic Fluid |
| Cartridge Torque Requirements      | 30 ft-lbs (40.6 Nm)             |
| Cavity                             | DELTA 3W                        |
| Cavity Form Tool (Finishing)       | 40500001                        |
| Seal Kit                           | 21191206                        |
|                                    |                                 |

WARNING: the specifications/application data shown in our catalogs and data sheets are intended only as a general guide for the product described (herein). Any specific application should not be undertaken without independent study, evaluation, and testing for suitability.



mail: delta@delta-power.com • www.delta-power.com

#### **DIMENSIONS**







### Body Weight: .99 lbs (.45 kg)

# **ORDERING INFORMATION**



WARNING: the specifications/application data shown in our catalogs and data sheets are intended only as a general guide for the product described (herein). Any specific application should not be undertaken without independent study, evaluation, and testing for suitability.