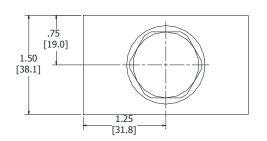

|
| Operating Fluid Media              | General Purpose Hydraulic Fluid |
| Cartridge Torque Requirements      | 30 ft-lbs (40.6 Nm)             |
| Cavity                             | DELTA 3W                        |
| Cavity Form Tool (Finishing)       | 40500001                        |
| Seal Kit                           | 21191206                        |
|                                    |                                 |

WARNING: the specifications/application data shown in our catalogs and data sheets are intended only as a general guide for the product described (herein). Any specific application should not be undertaken without independent study, evaluation, and testing for suitability.



mail: delta@delta-power.com • www.delta-power.com

#### **DIMENSIONS**







### Body Weight: .99 lbs (.45 kg)

# **ORDERING INFORMATION**



WARNING: the specifications/application data shown in our catalogs and data sheets are intended only as a general guide for the product described (herein). Any specific application should not be undertaken without independent study, evaluation, and testing for suitability.