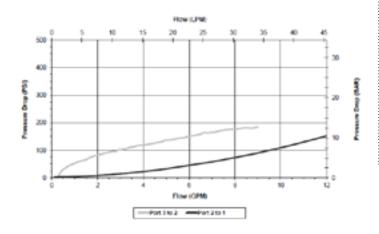

## **PERFORMANCE**

Actual Test Data (Cartridge Only)

4484 Boeing Drive Rockford, IL 61109 • USA • Phone +1 (815) 397-6628 • Fax +1 (815) 397-2526

| VALVE SPECIFICATIONS               |                                 |
|------------------------------------|---------------------------------|
| Nominal Flow                       | 10 GPM (38 LPM)                 |
| Rated Operating Pressure           | 3000 PSI (207 bar)              |
| Typical Internal Leakage (150 SSU) | 5 cu in/min (82 ml/min)         |
| Viscosity Range                    | 36 to 3000 SSU (3 to 647 cSt)   |
| Filtration                         | ISO 18/16/13                    |
| Media Operating Temp. Range        | -40° to 250°F (-40° to 120°C)   |
| Weight                             | .57 lbs (.26 kg)                |
| Operating Fluid Media              | General Purpose Hydraulic Fluid |
| Cartridge Torque Requirements      | 30 ft-lbs (40.6 Nm)             |
| Cavity                             | DELTA 3W                        |
| Cavity Form Tool (Finishing)       | 40500001                        |
| Seal Kit                           | 21191206                        |
|                                    |                                 |