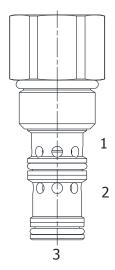

# **DESCRIPTION**

10 size, 7/8-14 thread, "Delta" series, internal pilot and drain, piloted directional valve.

#### **OPERATION**

The DF-PDI blocks flow at (3) and allows flow from (2) to (1). On attainment of a predetermined pressure at (3) the valve shifts to a allow flow from (3) to (2) and block flow at (1).