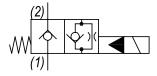

#### HYDRAULIC SYMBOL

#### OPERATION

When de-energized the TT-S2A blocks flow from (1) to (2) and allows reverse flow from (2) to (1). When energized the valve allows flow from (1) to (2) and restricts flow from (2) to (1).