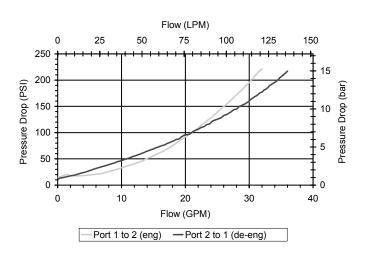

#### PERFORMANCE

Actual Test Data (Cartridge Only)

| 25 GPM (95 LPM)                 |
|---------------------------------|
| 3000 PSI (207 bar)              |
| 0-5 drops/min                   |
| 36 to 3000 SSU (3 to 647 cSt)   |
| ISO 18/16/13                    |
| -40° to 250°F (-40° to 120°C)   |
| .49 lbs (.22 kg)                |
| General Purpose Hydraulic Fluid |
| 50 ft-lbs (67.8 Nm)             |
| 4-6 ft-lbs (5.4-8.1 Nm)         |
| TECNORD 2W                      |
|                                 |
| 40500032                        |
| 21191300                        |
|                                 |