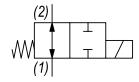

#### **OPERATION**

When de-energized the UA-S2H allows flow from (1) to (2) and (2) to (1). When energized, the valve blocks flow from (1) to (2) and (2) to (1).

## **HYDRAULIC SYMBOL**

4484 Boeing Drive Rockford, IL 61109 • USA • Phone +1 (815) 397-6628 • Fax +1 (815) 397-2526

| VALVE SPECIFICATIONS               |                                 |
|------------------------------------|---------------------------------|
| Nominal Flow                       | 2 GPM (8 LPM) from (1) to (2)   |
|                                    | 1 GPM (4 LPM) from (2) to (1)   |
| Rated Operating Pressure           | 4000 PSI (276 bar)              |
| Typical Internal Leakage (150 SSU) | 8 cu in/min (131 ml/min)        |
| Viscosity Range                    | 36 to 3000 SSU (3 to 647 cSt)   |
| Filtration                         | ISO 18/16/13                    |
| Media Operating Temp. Range        | -40° to 250°F (-40° to 120°C)   |
| Weight                             | .12 lbs (.05 kg)                |
| Operating Fluid Media              | General Purpose Hydraulic Fluid |
| Cartridge Torque Requirements      | 15 ft-lbs (20.3 Nm)             |
| Coil Nut Torque Requirements       | 4-6 ft-lbs (5.4-8.1 Nm)         |
| Cavity                             | MINI 2W                         |
| Cavity Form Tool (Finishing)       | 40500003                        |
| Seal Kit                           | 21191002                        |