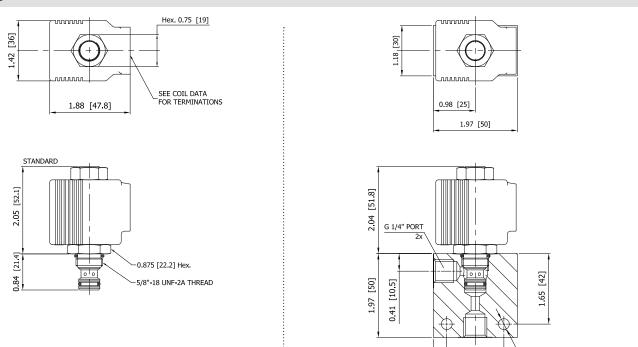

#### **DIMENSIONS**

0.31 [8]

1.34 [34]

# **ORDERING INFORMATION**

Approximate Coil Weight: .30 lbs (.14 kg)

(2x) Ø0.256

[Ø6.5]

WARNING: the specifications/application data shown in our catalogs and data sheets are intended only as a general guide for the product described (herein). Any specific application should not be undertaken without independent study, evaluation, and testing for suitability.