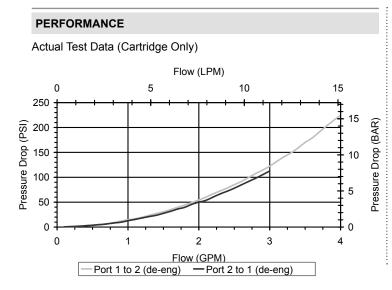

## **HYDRAULIC SYMBOL**

4484 Boeing Drive Rockford, IL 61109 • USA • Phone +1 (815) 397-6628 • Fax +1 (815) 397-2526

| VALVE SPECIFICATIONS               |                                 |
|------------------------------------|---------------------------------|
| Nominal Flow                       | 2 GPM (8 LPM) from (1) to (2)   |
|                                    | 1 GPM (4 LPM) from (2) to (1)   |
| Rated Operating Pressure           | 4000 PSI (276 bar)              |
| Typical Internal Leakage (150 SSU) | 8 cu in/min (131 ml/min)        |
| Viscosity Range                    | 36 to 3000 SSU (3 to 647 cSt)   |
| Filtration                         | ISO 18/16/13                    |
| Media Operating Temp. Range        | -40° to 250°F (-40° to 120°C)   |
| Weight                             | .12 lbs (.05 kg)                |
| Operating Fluid Media              | General Purpose Hydraulic Fluid |
| Cartridge Torque Requirements      | 15 ft-lbs (20.3 Nm)             |
| Coil Nut Torque Requirements       | 4-6 ft-lbs (5.4-8.1 Nm)         |
| Cavity                             | MINI 2W                         |
| Cavity Form Tool (Finishing)       | 40500003                        |
| Seal Kit                           | 21191002                        |