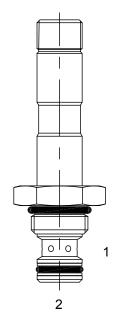

# DESCRIPTION

7 size, 5/8-18 thread, "Mini" series, solenoid operated, 2 way normally open, spool valve.

#### **OPERATION**

When de-energized the UA-S2H allows flow from (1) to (2) and (2) to (1). When energized, the valve blocks flow from (1) to (2) and (2) to (1).