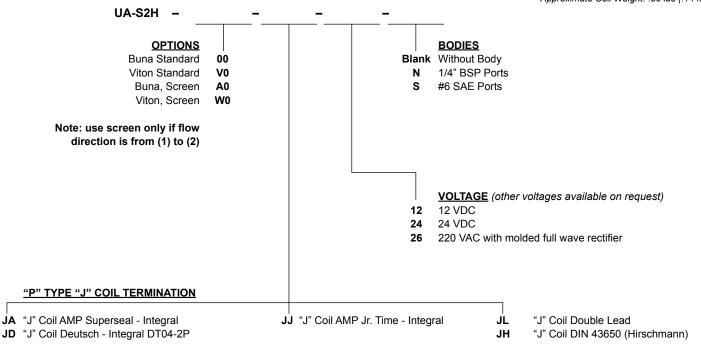

# **ORDERING INFORMATION**

Approximate Coil Weight: .30 lbs (.14 kg)

(2x) Ø0.256

[Ø6.5]

WARNING: the specifications/application data shown in our catalogs and data sheets are intended only as a general guide for the product described (herein). Any specific application should not be undertaken without independent study, evaluation, and testing for suitability.