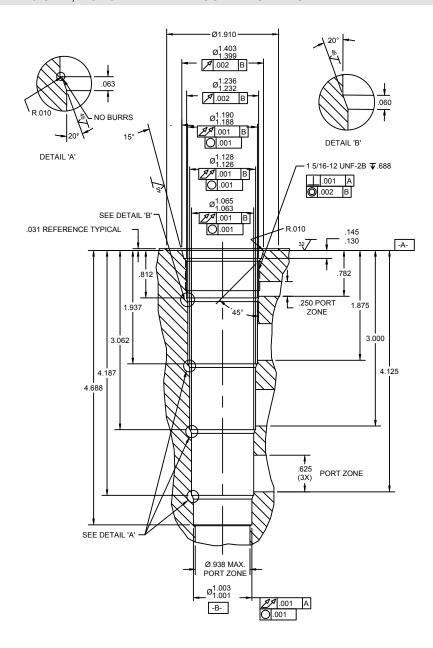

## SUPER 5 WAY SHORT 16 SIZE, 1 5/16-12 THREAD "SUPER" SERIES

## NOTES:

- 1. CAVITY CAN BE MACHINED WITH DELTA FORM TOOL #40500020.
- 2. ALL MACHINED SURFACES TO BE 32√ FINISH OR BETTER, EXCLUDING THREADS.
- 3. IT IS VERY IMPORTANT THAT VALVE CAVITIES MEET ALL DIMENSIONAL AND QUALITY STANDARDS OF CONCENTRICITY AND PERPENDICULARITY. THREADS MUST BE PERPENDICULAR TO THE SPOTFACE SURFACE. SPOTFACE MUST CLEAN UP TO FULL DIAMETER. IMPROPERLY MACHINED CAVITIES CAN LEAD TO CARTRIDGE MALFUNCTION AND/OR FAILURE FROM DISTORTION.