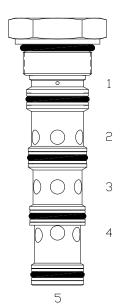

## SO-PDD STEERING PRIORITY FLOW CONTROL VALVE WITH DYNAMIC LOAD SENSE



# **DESCRIPTION**

16 size, 1 5/16-12 thread, "Super" series, steering priority flow control valve with dynamic load sense.

### **OPERATION**

The SO-PDD allows priority flow from (3) to (4) regardless of load pressure at either port (2) or port (4). Excess flow bypasses out (2). Port (1) is the load sense port.

# **FEATURES**

- · Hardened cage and spool for long life.
- · Industry common cavity.

## **HYDRAULIC SYMBOL**



## **PERFORMANCE**

Actual Test Data (Cartridge Only)

#### **VALVE SPECIFICATIONS** Max Regulated Flow 20 GPM (76 LPM) 3000 PSI (207 bar) Rated Operating Pressure Viscosity Range 36 to 3000 SSU (3 to 647 cSt) Filtration ISO 18/16/13 Media Operating Temp. Range -40° to 250°F (-40° to 120°C) Weight 1.05 lbs (.48 kg) General Purpose Hydraulic Fluid Operating Fluid Me