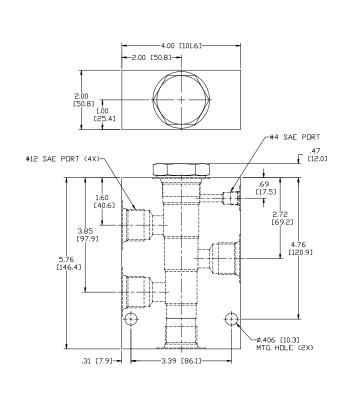

nge -40° to 250°F (-40° to 120°C) Weight 1.05 lbs (.48 kg) General Purpose Hydraulic Fluid Operating Fluid Media Cartridge Torque Requirements 90 ft-lbs (122 Nm) Cavity SUPER 5WS 40500020 Cavity Form Tool (Finishing) Seal Kit 21191410

## Bypass port 2 loaded, priority port 4 unloaded



4484 Boeing Drive Rockford, IL 61109 • USA • Phone +1 (815) 397-6628 • Fax +1 (815) 397-2526

## Priority port 4 loaded, bypass port 2 unloaded



WARNING: the specifications/application data shown in our catalogs and data sheets are intended only as a general guide for the product described (herein). Any specific application should not be undertaken without independent study, evaluation, and testing for suitability.



mail: delta@delta-power.com • www.delta-power.com

# **TECNORD**

## **DIMENSIONS**





Body Weight: 3.76 lbs (1.62 kg)

# **ORDERING INFORMATION**



WARNING: the specifications/application data shown in our catalogs and data sheets are intended only as a general guide for the product described (herein). Any specific application should not be undertaken without independent study, evaluation, and testing for suitability.