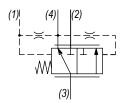

### **OPERATION**

The SO-PDD allows priority flow from (3) to (4) regardless of load pressure at either port (2) or port (4). Excess flow bypasses out (2). Port (1) is the load sense port.

## **HYDRAULIC SYMBOL**