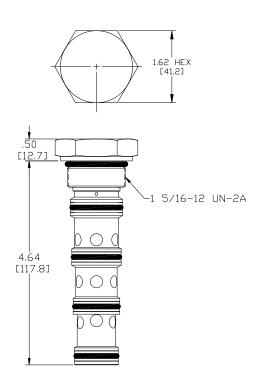

## **DIMENSIONS**

Body Weight: 3.76 lbs (1.62 kg)

#### **VALVE SPECIFICATIONS** Max Regulated Flow 20 GPM (76 LPM) 3000 PSI (207 bar) Rated Operating Pressure Viscosity Range 36 to 3000 SSU (3 to 647 cSt) Filtration ISO 18/16/13 Media Operating Temp. Range -40° to 250°F (-40° to 120°C) Weight 1.05 lbs (.48 kg) General Purpose Hydraulic Fluid Operating Fluid Media Cartridge Torque Requirements 90 ft-lbs (122 Nm) Cavity SUPER 5WS 40500020 Cavity Form Tool (Finishing) Seal Kit 21191410