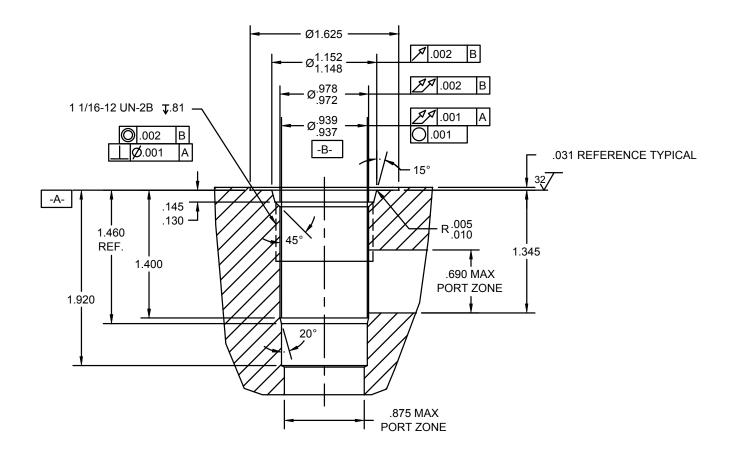

## TECNORD 2 WAY 12 SIZE, 1 1/16-12 THREAD "TECNORD" SERIES

## NOTES:

- 1. CAVITY CAN BE MACHINED WITH DELTA FORM TOOL #40500032.
- 2. ALL MACHINED SURFACES TO BE <sup>32</sup>√ FINISH OR BETTER, EXCLUDING THREADS.
- 3. IT IS VERY IMPORTANT THAT VALVE CAVITIES MEET ALL DIMENSIONAL AND QUALITY STANDARDS OF CONCENTRICITY AND PERPENDICULARITY. THREADS MUST BE PERPENDICULAR TO THE SPOTFACE SURFACE. SPOTFACE MUST CLEAN UP TO FULL DIAMETER. IMPROPERLY MACHINED CAVITIES CAN LEAD TO CARTRIDGE MALFUNCTION AND/OR FAILURE FROM DISTORTION.