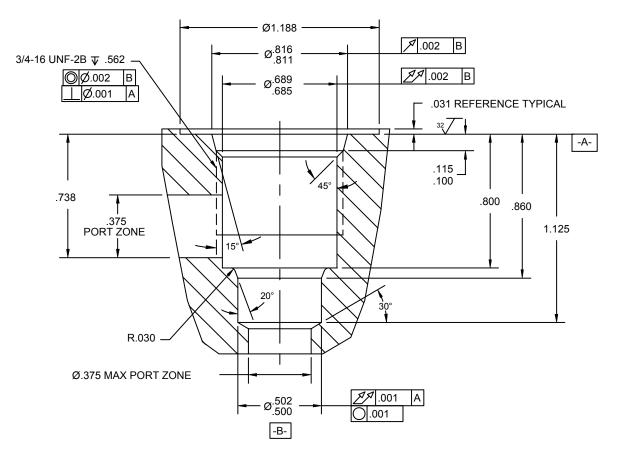

POWER 2 WAY 8 SIZE, 3/4-16 THREAD "POWER" SERIES

## NOTES:

- 1. CAVITY CAN BE MACHINED WITH DELTA FORM TOOL #40500005.
- 2. ALL MACHINED SURFACES TO BE  $^{32}\!\sqrt{}$  FINISH OR BETTER, EXCLUDING THREADS.
- 3. IT IS VERY IMPORTANT THAT VALVE CAVITIES MEET ALL DIMENSIONAL AND QUALITY STANDARDS OF CONCENTRICITY AND PERPENDICULARITY. THREADS MUST BE PERPENDICULAR TO THE SPOTFACE SURFACE. SPOTFACE MUST CLEAN UP TO FULL DIAMETER. IMPROPERLY MACHINED CAVITIES CAN LEAD TO CARTRIDGE MALFUNCTION AND/OR FAILURE FROM DISTORTION.