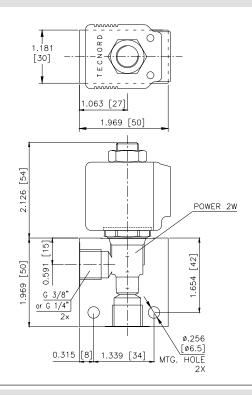

|
| Coil Nut Torque Requirements       | 4-6 ft-lbs (5.4-8.1 Nm)         |
| Cavity                             | POWER 2W                        |
| Cavity Tools Kit                   |                                 |
| (form tool, reamer, tap)           | 40500005                        |
| Seal Kit                           | 21191100                        |
|                                    |                                 |

WARNING: the specifications/application data shown in our catalogs and data sheets are intended only as a general guide for the product described (herein). Any specific application should not be undertaken without independent study, evaluation, and testing for suitability.



mail: delta@delta-power.com • www.delta-power.com

#### **DIMENSIONS**





### **ORDERING INFORMATION**



WARNING: the specifications/application data shown in our catalogs and data sheets are intended only as a general guide for the product described (herein). Any specific application should not be undertaken without independent study, evaluation, and testing for suitability.