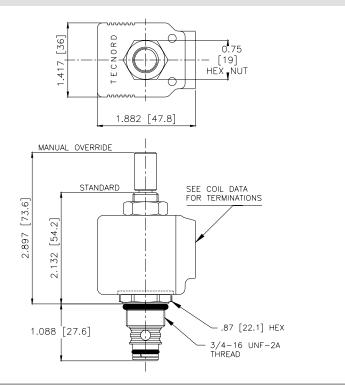

|
| Coil Nut Torque Requirements       | 4-6 ft-lbs (5.4-8.1 Nm)         |
| Cavity                             | POWER 2W                        |
| Cavity Tools Kit                   |                                 |
| (form tool, reamer, tap)           | 40500005                        |
| Seal Kit                           | 21191100                        |
|                                    |                                 |

WARNING: the specifications/application data shown in our catalogs and data sheets are intended only as a general guide for the product described (herein). Any specific application should not be undertaken without independent study, evaluation, and testing for suitability.



mail: delta@delta-power.com • www.delta-power.com

#### **DIMENSIONS**





### **ORDERING INFORMATION**



WARNING: the specifications/application data shown in our catalogs and data sheets are intended only as a general guide for the product described (herein). Any specific application should not be undertaken without independent study, evaluation, and testing for suitability.