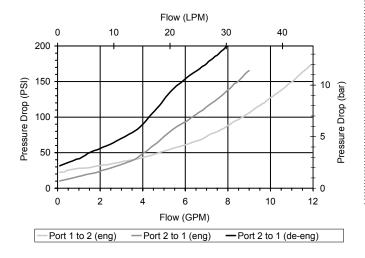

## **PERFORMANCE**

Actual Test Data (Cartridge Only)

4484 Boeing Drive Rockford, IL 61109 • USA • Phone +1 (815) 397-6628 • Fax +1 (815) 397-2526

| VALVE SPECIFICATIONS               |                                 |
|------------------------------------|---------------------------------|
| Nominal Flow                       | 8 GPM (30 LPM)                  |
| Rated Operating Pressure           | 3500 PSI (241 bar)              |
| Typical Internal Leakage (150 SSU) | 0-5 drops/min                   |
| Viscosity Range                    | 36 to 3000 SSU (3 to 647 cSt)   |
| Filtration                         | ISO 18/16/13                    |
| Media Operating Temp. Range        | -40° to 250°F (-40° to 120°C)   |
| Weight                             | .20 lbs (.09 kg)                |
| Operating Fluid Media              | General Purpose Hydraulic Fluid |
| Cartridge Torque Requirements      | 25 ft-lbs (34 Nm)               |
| Coil Nut Torque Requirements       | 4-6 ft-lbs (5.4-8.1 Nm)         |
| Cavity                             | POWER 2W                        |
| Cavity Tools Kit                   |                                 |
| (form tool, reamer, tap)           | 40500005                        |
| Seal Kit                           | 21191100                        |
|                                    |                                 |