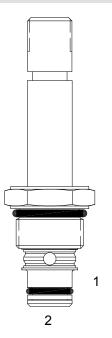

# PB-S2B PILOT OPERATED POPPET, 2 WAY NORMALLY CLOSED

# **DESCRIPTION**

8 size, 3/4-16 thread, "Power" series, solenoid operated, 2 way normally closed, pilot operated poppet valve with reverse flow energized and de-energized.