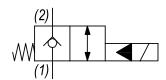

#### **OPERATION**

When de-energized the PB-S2B blocks flow from (1) to (2) and allows reverse flow from (2) to (1). When energized the valve allows flow from (1) to (2) and (2) to (1).

**OPERATION OF MANUAL OVERRIDE OPTION:** to override, pull knob out. On the detented version, after pulling knob out twist 180 degrees and release. The valve will remain in that position.

# **HYDRAULIC SYMBOL**