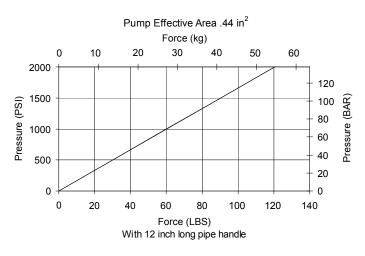

## PERFORMANCE

Actual Test Data (Cartridge Only)

|    | <u> </u>     |
|----|--------------|
| -( | φ <b>)</b> - |
|    |              |
|    |              |

This product is not intended as a load holding device. Linkage is not to be removed. **36**" Maximum handle length.

#### VALVE SPECIFICATIONS

| Nominal Flow                  | .39 cu in/stroke                |
|-------------------------------|---------------------------------|
| Rated Operating Pressure      | 3000 PSI (207 bar)              |
| Typical Internal Leakage      |                                 |
| (150 SSU)                     | 0-10 drops/min                  |
| Viscosity Range               | 36 to 3000 SSU (3 to 647 cSt)   |
| Filtration                    | ISO 18/16/13                    |
| Media Operating Temp. Range   | -40° to 250°F (-40° to 120°C)   |
| Weight                        | 1.5 lbs (.69 kg)                |
| Operating Fluid Media         | General Purpose Hydraulic Fluid |
| Cartridge Torque Requirements | 30 ft-lbs (40.6 Nm)             |
| Cavity                        | DELTA 2W                        |
| Cavity Form Tool (Finishing)  | 40500000                        |
| Seal Kit                      | 21191200                        |
|                               |                                 |