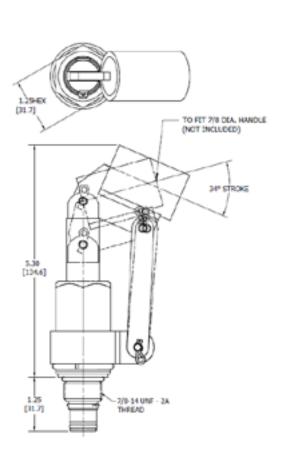

vity Form Tool (Finishing)  | 40500000                        |
| Seal Kit                      | 21191200                        |
|                               |                                 |

WARNING: the specifications/application data shown in our catalogs and data sheets are intended only as a general guide for the product described (herein). Any specific application should not be undertaken without independent study, evaluation, and testing for suitability.



4484 Boeing Drive Rockford, IL 61109 • USA • Phone +1 (815) 397-6628 • Fax +1 (815) 397-2526 mail: delta@delta-power.com • www.delta-power.com

# TECNORD

Via Malavolti, 36 • 41122 Modena • ITALY • Phone +39 (059) 254895 • Fax +39 (059) 253512 mail: tecnord@tecnord.com • **www.tecnord.com**  W 6 / 2020

#### DIMENSIONS





Body Weight: .47 lbs (21 kg)

### **ORDERING INFORMATION**



WARNING: the specifications/application data shown in our catalogs and data sheets are intended only as a general guide for the product described (herein). Any specific application should not be undertaken without independent study, evaluation, and testing for suitability.



W 6 / 2020

4484 Boeing Drive Rockford, IL 61109 • USA • Phone +1 (815) 397-6628 • Fax +1 (815) 397-2526 mail: delta@delta-power.com • www.delta-power.com

# TECNORD

Via Malavolti, 36 • 41122 Modena • ITALY • Phone +39 (059) 254895 • Fax +39 (059) 253512 mail: tecnord@tecnord.com • www.tecnord.com