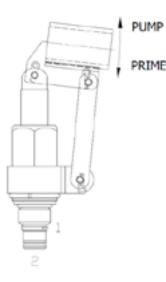

### OPERATION

The DE-HPE hand pump when pipe handle is pushed, primes thru port (1) and when lifted provides flow pressure to outlet port (2).

#### FEATURES

- Large displacement per stroke.
- Industry common cavity.