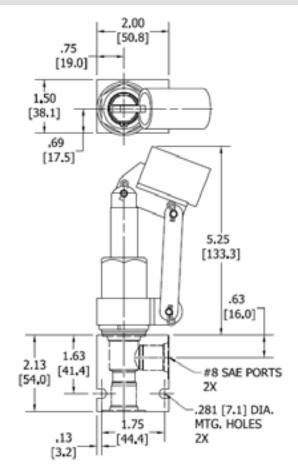

#### DIMENSIONS

Body Weight: .47 lbs (21 kg)

### OPERATION

The DE-HPE hand pump when pipe handle is pushed, primes thru port (1) and when lifted provides flow pressure to outlet port (2).