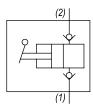

### OPERATION

The DE-HPE hand pump when pipe handle is pushed, primes thru port (1) and when lifted provides flow pressure to outlet port (2).

#### HYDRAULIC SYMBOL