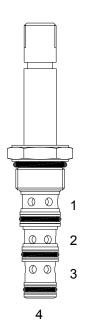

# PQ-S4A DIRECT ACTING SPOOL, 4 WAY 2 POSITION



# **DESCRIPTION**

8 size, 3/4-16 thread, "Power" series, solenoid operated, 4 way 2 position, spool valve.

#### **OPERATION**

When de-energized the PQ-S4A allows flow from (1) to (4) and from (2) to (3). When energized the valve allows flow from (2) to (1) and from (3) to (4).

**OPERATION OF MANUAL OVERRIDE OPTION:** to override, pull knob out. On the detented version, after pulling knob out twist 180 degrees and release. The valve will remain in that position.

# **FEATURES**

- · Hardened parts for long life.
- Efficient wet-armature construction.
- · Cartridges are voltage interchangeable.
- Manual override option.
- · Industry common cavity.
- · Unitized, molded coil design.
- Continuous duty rated solenoid.
- Optional coil voltages and terminations.
- Optional "I" Coil: Weatherp