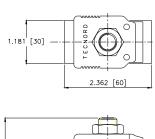

|
| Coil Nut Torque Requirements       | 4-6 ft-lbs (5.4-8.1 Nm)         |
| Cavity                             | POWER 4W                        |
| Cavity Tools Kit                   |                                 |
| (form tool, reamer, tap)           | 40500029                        |
| Seal Kit                           | 21191108                        |
|                                    |                                 |

WARNING: the specifications/application data shown in our catalogs and data sheets are intended only as a general guide for the product described (herein). Any specific application should not be undertaken without independent study, evaluation, and testing for suitability.



mail: delta@delta-power.com • www.delta-power.com

#### **DIMENSIONS**







#### **ORDERING INFORMATION**



WARNING: the specifications/application data shown in our catalogs and data sheets are intended only as a general guide for the product described (herein). Any specific application should not be undertaken without independent study, evaluation, and testing for suitability.