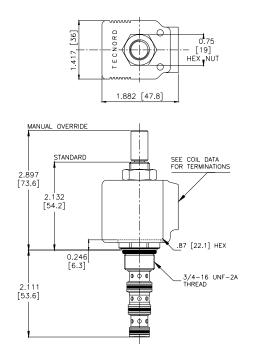

#### **DIMENSIONS**

#### **OPERATION**

When de-energized the PQ-S4A allows flow from (1) to (4) and from (2) to (3). When energized the valve allows flow from (2) to (1) and from (3) to (4).

**OPERATION OF MANUAL OVERRIDE OPTION:** to override, pull knob out. On the detented version, after pulling knob out twist 180 degrees and release. The valve will remain in that position.