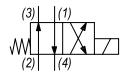

#### **OPERATION**

When de-energized the PQ-S4A allows flow from (1) to (4) and from (2) to (3). When energized the valve allows flow from (2) to (1) and from (3) to (4).

**OPERATION OF MANUAL OVERRIDE OPTION:** to override, pull knob out. On the detented version, after pulling knob out twist 180 degrees and release. The valve will remain in that position.

# **HYDRAULIC SYMBOL**

| VALVE SPECIFICATIONS               |                                 |
|------------------------------------|---------------------------------|
| Nominal Flow                       | 4 GPM (15 LPM)                  |
| Rated Operating Pressure           | 3000 PSI (207 bar)              |
| Typical Internal Leakage (150 SSU) | 5 cu in/min (82 ml/min)         |
| Viscosity Range                    | 36 to 3000 SSU (3 to 647 cSt)   |
| Filtration                         | ISO 18/16/13                    |
| Media Operating Temp. Range        | -40° to 250°F (-40° to 120°C)   |
| Weight                             | .24 lbs (.11 kg)                |
| Operating Fluid Media              | General Purpose Hydraulic Fluid |
| Cartridge Torque Requirements      | 25 ft-lbs (34 Nm)               |
| Coil Nut Torque Requirements       | 4-6 ft-lbs (5.4-8.1 Nm)         |
| Cavity                             | POWER 4W                        |
| Cavity Tools Kit                   |                                 |
| (form tool, reamer, tap)           | 40500029                        |
| Seal Kit                           | 21191108                        |
|                                    |                                 |