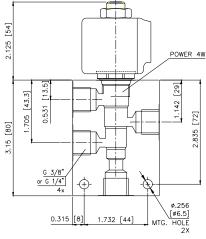

#### **DIMENSIONS**

# **HYDRAULIC SYMBOL**

| VALVE SPECIFICATIONS               |                                 |
|------------------------------------|---------------------------------|
| Nominal Flow                       | 4 GPM (15 LPM)                  |
| Rated Operating Pressure           | 3000 PSI (207 bar)              |
| Typical Internal Leakage (150 SSU) | 5 cu in/min (82 ml/min)         |
| Viscosity Range                    | 36 to 3000 SSU (3 to 647 cSt)   |
| Filtration                         | ISO 18/16/13                    |
| Media Operating Temp. Range        | -40° to 250°F (-40° to 120°C)   |
| Weight                             | .24 lbs (.11 kg)                |
| Operating Fluid Media              | General Purpose Hydraulic Fluid |
| Cartridge Torque Requirements      | 25 ft-lbs (34 Nm)               |
| Coil Nut Torque Requirements       | 4-6 ft-lbs (5.4-8.1 Nm)         |
| Cavity                             | POWER 4W                        |
| Cavity Tools Kit                   |                                 |
| (form tool, reamer, tap)           | 40500029                        |
| Seal Kit                           | 21191108                        |
|                                    |                                 |