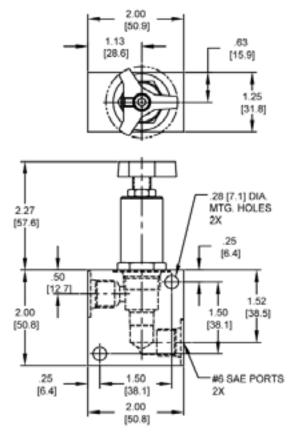

| .30 lbs (.14 kg)                |
| Operating Fluid Media         | General Purpose Hydraulic Fluid |
| Cartridge Torque Requirements | 25 ft-lbs (34 Nm)               |
| Cavity                        | POWER 2W                        |
| Cavity Form Tool (Finishing)  | 40500005                        |
| Seal Kit                      | 21191100                        |
|                               |                                 |

WARNING: the specifications/application data shown in our catalogs and data sheets are intended only as a general guide for the product described (herein). Any specific application should not be undertaken without independent study, evaluation, and testing for suitability.



mail: delta@delta-power.com • www.delta-power.com

#### **DIMENSIONS**





Body Weight: .39 lbs (.18 kg)

# **ORDERING INFORMATION**



WARNING: the specifications/application data shown in our catalogs and data sheets are intended only as a general guide for the product described (herein). Any specific application should not be undertaken without independent study, evaluation, and testing for suitability.