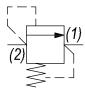

#### **OPERATION**

The PB-RVA blocks flow from (2) to (1) until sufficient pressure is present at (2) to force the poppet to open and allow metered flow from (2) to (1). The cartridge offers smooth transition in response to load changes in common hydraulic circuits.

# **HYDRAULIC SYMBOL**

Pressure at port (1) must not exceed 2500 PSI.