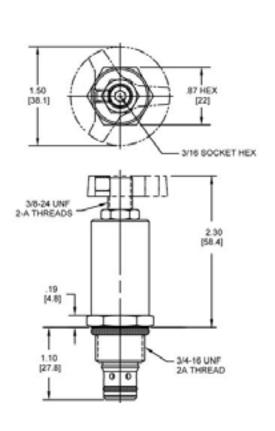

| .30 lbs (.14 kg)                |
| Operating Fluid Media         | General Purpose Hydraulic Fluid |
| Cartridge Torque Requirements | 25 ft-lbs (34 Nm)               |
| Cavity                        | POWER 2W                        |
| Cavity Form Tool (Finishing)  | 40500005                        |
| Seal Kit                      | 21191100                        |
|                               |                                 |

WARNING: the specifications/application data shown in our catalogs and data sheets are intended only as a general guide for the product described (herein). Any specific application should not be undertaken without independent study, evaluation, and testing for suitability.



mail: delta@delta-power.com • www.delta-power.com

#### **DIMENSIONS**





Body Weight: .39 lbs (.18 kg)

# **ORDERING INFORMATION**



WARNING: the specifications/application data shown in our catalogs and data sheets are intended only as a general guide for the product described (herein). Any specific application should not be undertaken without independent study, evaluation, and testing for suitability.