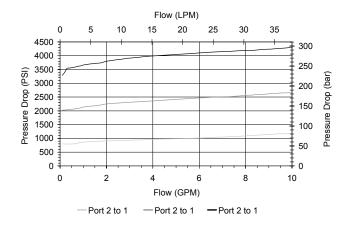

# **PERFORMANCE**

Actual Test Data (Cartridge Only)

4484 Boeing Drive Rockford, IL 61109 • USA • Phone +1 (815) 397-6628 • Fax +1 (815) 397-2526

| VALVE SPECIFICATIONS          |                                 |
|-------------------------------|---------------------------------|
| Nominal Flow                  | 6 GPM (23 LPM)                  |
| Rated Operating Pressure      | 3500 PSI (241 bar)              |
| Viscosity Range               | 36 to 3000 SSU (3 to 647 cSt)   |
| Filtration                    | ISO 18/16/13                    |
| Media Operating Temp. Range   | -40° to 250°F (-40° to 120°C)   |
| Weight                        | .30 lbs (.14 kg)                |
| Operating Fluid Media         | General Purpose Hydraulic Fluid |
| Cartridge Torque Requirements | 25 ft-lbs (34 Nm)               |
| Cavity                        | POWER 2W                        |
| Cavity Form Tool (Finishing)  | 40500005                        |
| Seal Kit                      | 21191100                        |
|                               |                                 |