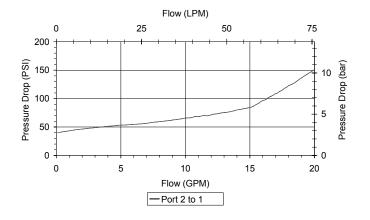

# PERFORMANCE

Actual Test Data (Cartridge Only)

4484 Boeing Drive Rockford, IL 61109 • USA • Phone +1 (815) 397-6628 • Fax +1 (815) 397-2526

| VALVE SPECIFICATIONS          |                                 |
|-------------------------------|---------------------------------|
| Nominal Flow                  | 15 GPM (57 LPM)                 |
| Rated Operating Pressure      | 4500 PSI (310 bar)              |
| Viscosity Range               | 36 to 3000 SSU (3 to 647 cSt)   |
| Filtration                    | ISO 18/16/13                    |
| Media Operating Temp. Range   | -40° to 250°F (-40° to 120°C)   |
| Weight                        | .53 lbs (.24 kg)                |
| Operating Fluid Media         | General Purpose Hydraulic Fluid |
| Cartridge Torque Requirements | 30 ft-lbs (40.6 Nm)             |
| Cavity                        | DELTA 2W                        |
| Cavity Form Tool (Finishing)  | 40500000                        |
| Seal Kit                      | 21191200                        |
|                               |                                 |