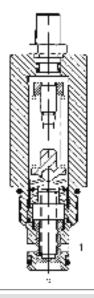

# **DESCRIPTION**

10 size, 7/8-14 thread, "Delta" series, pressure shut down valve.

#### **OPERATION**

The DE-PSD blocks flow from (2) to (1) until sufficient pressure is present at (2) to open the pilot, thereby forcing the spool to open and allowing flow from (2) to (1). The valve stays open until the differential pressure from (2) to (1) decreases to less than 50 PSI (3.4 bar).

#### **FEATURES**

- Hardened parts for long life.
- Industry common cavity.