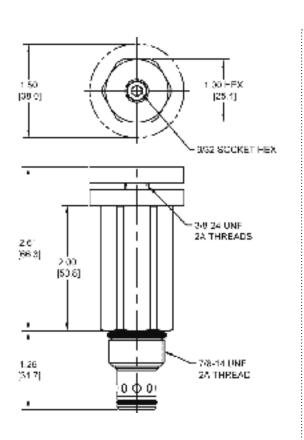

| .53 lbs (.24 kg)                |
| Operating Fluid Media         | General Purpose Hydraulic Fluid |
| Cartridge Torque Requirements | 30 ft-lbs (40.6 Nm)             |
| Cavity                        | DELTA 2W                        |
| Cavity Form Tool (Finishing)  | 40500000                        |
| Seal Kit                      | 21191200                        |
|                               |                                 |

WARNING: the specifications/application data shown in our catalogs and data sheets are intended only as a general guide for the product described (herein). Any specific application should not be undertaken without independent study, evaluation, and testing for suitability.



mail: delta@delta-power.com • www.delta-power.com

#### **DIMENSIONS**





Body Weight: .47 lbs (.21 kg)

# **ORDERING INFORMATION**



Tamper Proof
Fill in 4 Digit Pressure Setting Example: 0500 = 500 PSI

> Note: aluminum NOT durability rated for 4000 PSI. Consult factory for options.

WARNING: the specifications/application data shown in our catalogs and data sheets are intended only as a general guide for the product described (herein). Any specific application should not be undertaken without independent study, evaluation, and testing for suitability.



# **TECNORD**

Via Malavolti, 36 • 41122 Modena • ITALY • Phone +39 (059) 254895 • Fax +39 (059) 253512 : mail: tecnord@tecnord.com • www.tecnord.com