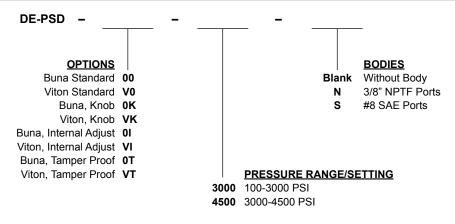

# **ORDERING INFORMATION**

Tamper Proof
Fill in 4 Digit Pressure Setting Example: 0500 = 500 PSI

> Note: aluminum NOT durability rated for 4000 PSI. Consult factory for options.

WARNING: the specifications/application data shown in our catalogs and data sheets are intended only as a general guide for the product described (herein). Any specific application should not be undertaken without independent study, evaluation, and testing for suitability.