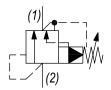

#### **OPERATION**

The DE-PSD blocks flow from (2) to (1) until sufficient pressure is present at (2) to open the pilot, thereby forcing the spool to open and allowing flow from (2) to (1). The valve stays open until the differential pressure from (2) to (1) decreases to less than 50 PSI (3.4 bar).

# **HYDRAULIC SYMBOL**

Usually the valve requires flow to be reduced to near zero before the valve will reset.