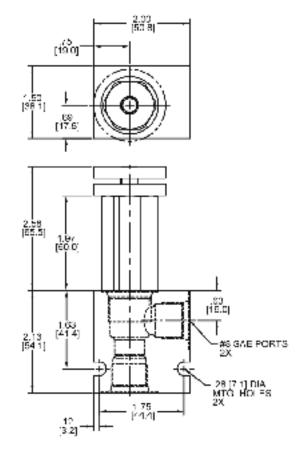

| .53 lbs (.24 kg)                |
| Operating Fluid Media         | General Purpose Hydraulic Fluid |
| Cartridge Torque Requirements | 30 ft-lbs (40.6 Nm)             |
| Cavity                        | DELTA 2W                        |
| Cavity Form Tool (Finishing)  | 40500000                        |
| Seal Kit                      | 21191200                        |
|                               |                                 |

WARNING: the specifications/application data shown in our catalogs and data sheets are intended only as a general guide for the product described (herein). Any specific application should not be undertaken without independent study, evaluation, and testing for suitability.



mail: delta@delta-power.com • www.delta-power.com

#### **DIMENSIONS**





Body Weight: .47 lbs (.21 kg)

# **ORDERING INFORMATION**



Tamper Proof
Fill in 4 Digit Pressure Setting Example: 0500 = 500 PSI

> Note: aluminum NOT durability rated for 4000 PSI. Consult factory for options.

WARNING: the specifications/application data shown in our catalogs and data sheets are intended only as a general guide for the product described (herein). Any specific application should not be undertaken without independent study, evaluation, and testing for suitability.



# **TECNORD**

Via Malavolti, 36 • 41122 Modena • ITALY • Phone +39 (059) 254895 • Fax +39 (059) 253512 : mail: tecnord@tecnord.com • www.tecnord.com