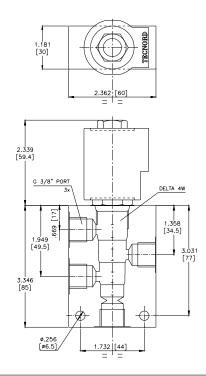

Requirements      | 30 ft-lbs (40.6 Nm)              |
| Coil Nut Torque Requirements       | 4-6 ft-lbs (5.4-8.1 Nm)          |
| Cavity                             | DELTA 4W                         |
| Cavity Tools Kit                   |                                  |
| (form tool, reamer, tap)           | 40500002                         |
| Seal Kit                           | 21191214                         |
|                                    |                                  |

WARNING: the specifications/application data shown in our catalogs and data sheets are intended only as a general guide for the product described (herein). Any specific application should not be undertaken without independent study, evaluation, and testing for suitability.



### **DIMENSIONS**





### **ORDERING INFORMATION**



WARNING: the specifications/application data shown in our catalogs and data sheets are intended only as a general guide for the product described (herein). Any specific application should not be undertaken without independent study, evaluation, and testing for suitability.