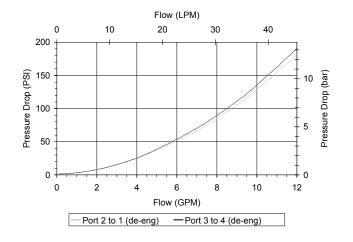

# **PERFORMANCE**

Actual Test Data (Cartridge Only)

| VALVE SPECIFICATIONS               |                                  |
|------------------------------------|----------------------------------|
| Nominal Flow                       | 6 GPM (23 LPM)                   |
| Rated Operating Pressure           | 3000 PSI (207 bar)               |
| Typical Internal Leakage (150 SSU) | 5 cu in/min (82 ml/min) per path |
| Viscosity Range                    | 36 to 3000 SSU (3 to 647 cSt)    |
| Filtration                         | ISO 18/16/13                     |
| Media Operating Temp. Range        | -40° to 250°F (-40° to 120°C)    |
| Weight                             | .31 lbs (.14 kg)                 |
| Operating Fluid Media              | General Purpose Hydraulic Fluid  |
| Cartridge Torque Requirements      | 30 ft-lbs (40.6 Nm)              |
| Coil Nut Torque Requirements       | 4-6 ft-lbs (5.4-8.1 Nm)          |
| Cavity                             | DELTA 4W                         |
| Cavity Tools Kit                   |                                  |
| (form tool, reamer, tap)           | 40500002                         |
| Seal Kit                           | 21191214                         |
|                                    |                                  |