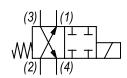

### **HYDRAULIC SYMBOL**

For higher pressures see HG-S4F. Operational shift limit, 6 GPM (23 LPM). For shift performance consult chart.

### **OPERATION**

When de-energized the DG-S4F allows flow from (2) and (1), and from (3) to (4). When energized the valve blocks flow at all ports.

**OPERATION OF MANUAL OVERRIDE OPTION:** to override, turn the manual override screw counterclockwise. To release turn the manual override screw clockwise.