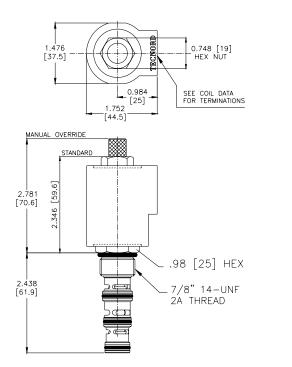

ue Requirements      | 30 ft-lbs (40.6 Nm)              |
| Coil Nut Torque Requirements       | 4-6 ft-lbs (5.4-8.1 Nm)          |
| Cavity                             | DELTA 4W                         |
| Cavity Tools Kit                   |                                  |
| (form tool, reamer, tap)           | 40500002                         |
| Seal Kit                           | 21191214                         |
|                                    |                                  |

WARNING: the specifications/application data shown in our catalogs and data sheets are intended only as a general guide for the product described (herein). Any specific application should not be undertaken without independent study, evaluation, and testing for suitability.



### **DIMENSIONS**





### **ORDERING INFORMATION**



WARNING: the specifications/application data shown in our catalogs and data sheets are intended only as a general guide for the product described (herein). Any specific application should not be undertaken without independent study, evaluation, and testing for suitability.