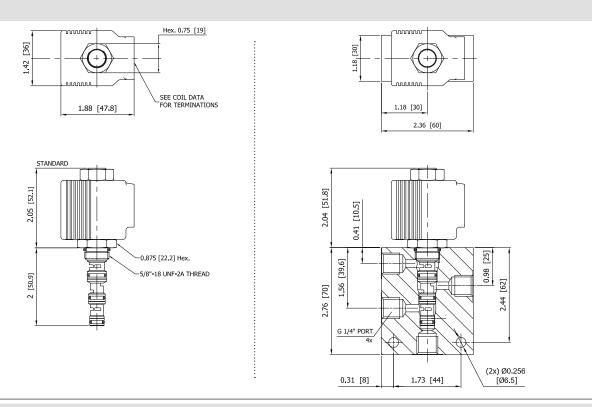

ulic Fluid |
| Cartridge Torque Requirements      | 15 ft-lbs (20.3 Nm)             |
| Coil Nut Torque Requirements       | 4-6 ft-lbs (5.4-8.1 Nm)         |
| Cavity                             | MINI 4W                         |
| Cavity Form Tool (Finishing)       | 40500006                        |
| Seal Kit                           | 21191008                        |
|                                    |                                 |

WARNING: the specifications/application data shown in our catalogs and data sheets are intended only as a general guide for the product described (herein). Any specific application should not be undertaken without independent study, evaluation, and testing for suitability.



mail: delta@delta-power.com • www.delta-power.com

### **DIMENSIONS**



### **ORDERING INFORMATION**

Approximate Coil Weight: .30 lbs (.14 kg)



WARNING: the specifications/application data shown in our catalogs and data sheets are intended only as a general guide for the product described (herein). Any specific application should not be undertaken without independent study, evaluation, and testing for suitability.