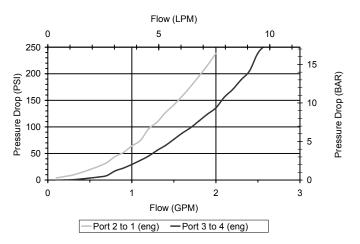

# **PERFORMANCE**

Actual Test Data (Cartridge Only)

4484 Boeing Drive Rockford, IL 61109 • USA • Phone +1 (815) 397-6628 • Fax +1 (815) 397-2526

| VALVE SPECIFICATIONS               |                                 |
|------------------------------------|---------------------------------|
| Nominal Flow                       | 1.5 GPM (6 LPM)                 |
| Rated Operating Pressure           | 4000 PSI (276 bar)              |
| Typical Internal Leakage (150 SSU) | 8 cu in/min (131 ml/min)        |
| Viscosity Range                    | 36 to 3000 SSU (3 to 647 cSt)   |
| Filtration                         | ISO 18/16/13                    |
| Media Operating Temp. Range        | -40° to 250°F (-40° to 120°C)   |
| Weight                             | .15 lbs (.07 kg)                |
| Operating Fluid Media              | General Purpose Hydraulic Fluid |
| Cartridge Torque Requirements      | 15 ft-lbs (20.3 Nm)             |
| Coil Nut Torque Requirements       | 4-6 ft-lbs (5.4-8.1 Nm)         |
| Cavity                             | MINI 4W                         |
| Cavity Form Tool (Finishing)       | 40500006                        |
| Seal Kit                           | 21191008                        |
|                                    |                                 |