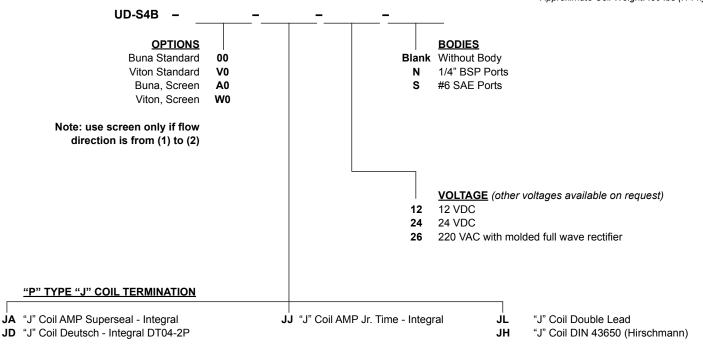

### **ORDERING INFORMATION**

Approximate Coil Weight: .30 lbs (.14 kg)

WARNING: the specifications/application data shown in our catalogs and data sheets are intended only as a general guide for the product described (herein). Any specific application should not be undertaken without independent study, evaluation, and testing for suitability.