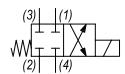

### **HYDRAULIC SYMBOL**

### **OPERATION**

When de-energized the UD-S4B blocks flow at all ports. When energized, the valve allows flow from (2) to (1) and (3) to (4).