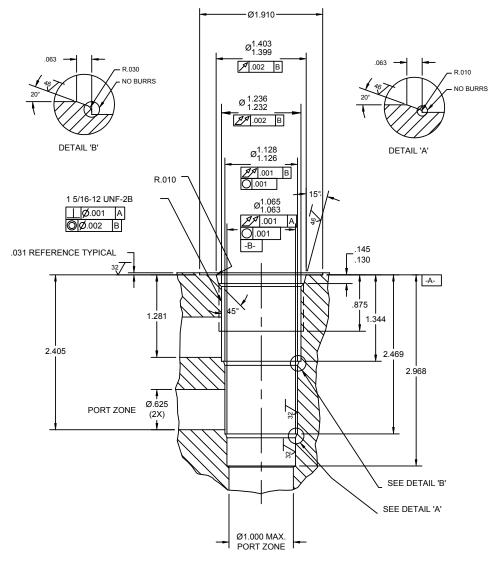

## **SUPER 3 WAY** 16 SIZE, 1 5/16-12 THREAD "SUPER" SERIES

## NOTES:

- 1. CAVITY CAN BE MACHINED WITH DELTA FORM TOOL #40500018.
- 2. ALL MACHINED SURFACES TO BE 32√ FINISH OR BETTER, EXCLUDING THREADS.

WARNING: the specifications/application data shown in our catalogs and data sheets are intended only as a general guide for the product described (herein). Any specific application should not be undertaken without independent study, evaluation, and testing for suitability.

3. IT IS VERY IMPORTANT THAT VALVE CAVITIES MEET ALL DIMENSIONAL AND QUALITY STANDARDS OF CONCENTRICITY AND PERPENDICULARITY. THREADS MUST BE PERPENDICULAR TO THE SPOTFACE SURFACE. SPOTFACE MUST CLEAN UP TO FULL DIAMETER. IMPROPERLY MACHINED CAVITIES CAN LEAD TO CARTRIDGE MALFUNCTION AND/OR FAILURE FROM DISTORTION.