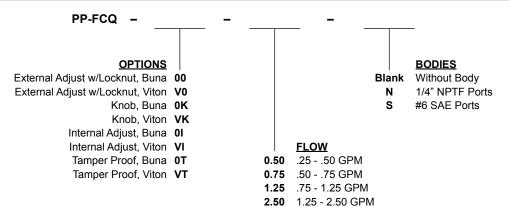

## **ORDERING INFORMATION**

# 2.50 - 5.00 GPM **Tamper Proof**

Fill in 4 Digit Flow Setting Example: 01.0 - 1.0 GPM

WARNING: the specifications/application data shown in our catalogs and data sheets are intended only as a general guide for the product described (herein). Any specific application should not be undertaken without independent study, evaluation, and testing for suitability.