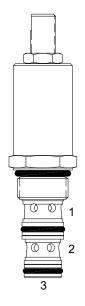

## **DESCRIPTION**

8 size, 3/4-16 thread, "Power" series, adjustable priority flow control valve.

#### **OPERATION**

The PP-FCQ allows pressure compensated flow from (3) to (1) regulated by the pressure present at (3). Excess flow bypasses out (2).

## **PERFORMANCE**

Actual Test Data (Cartridge Only)

| VALVE SPECIFICATIONS          |                                 |
|-------------------------------|---------------------------------|
| Nominal Flow                  | 5 GPM (19 LPM)                  |
| Rated Operating Pressure      | 3500 PSI (241 bar)              |
| Viscosity Range               | 36 to 3000 SSU (3 to 647 cSt)   |
| Filtration                    | ISO 18/16/13                    |
| Media Operating Temp. Range   | -40° to 250°F (-40° to 120°C)   |
| Weight                        | .56 lbs (.25 kg)                |
| Operating Fluid Media         | General Purpose Hydraulic Fluid |
| Cartridge Torque Requirements | 25 ft-lbs (33.8 Nm)             |
| Cavity                        | POWER 3W                        |
| Cavity Form Tool (Finishing)  | 40500024                        |
| Seal Kit                      | 21191106                        |
|                               |                                 |