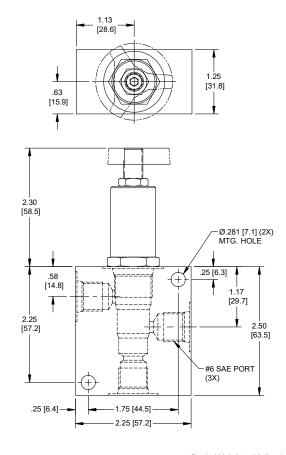

#### **DIMENSIONS**

# EXTERNAL ADJ. INTERNAL ADJ TAMPER PROOF 3/8-24 UNF-2A THREAD 3.95 [100.2] .22 [5.5] 3.21 [81.4] 3/4-16 UNF-2A 0 0 THREAD 1.61 [41.0] 0 0

Body Weight: .56 lbs (.25 kg)