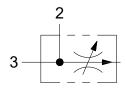

#### **OPERATION**

The PP-FCQ allows pressure compensated flow from (3) to (1) regulated by the pressure present at (3). Excess flow bypasses out (2).

## **HYDRAULIC SYMBOL**

Test data shown on this sheet, for condition of port (2) to tank. Data on next page, for condition of port (3) to tank.