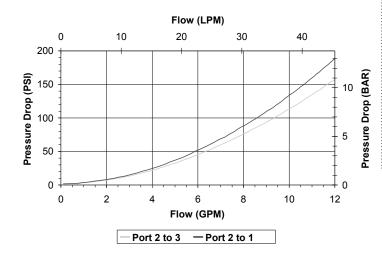

## **PERFORMANCE**

Actual Test Data (Cartridge Only)

4484 Boeing Drive Rockford, IL 61109 • USA • Phone +1 (815) 397-6628 • Fax +1 (815) 397-2526

| VALVE SPECIFICATIONS               |                                 |
|------------------------------------|---------------------------------|
| Nominal Flow                       | 10 GPM (38 LTR/M)               |
| Rated Operating Pressure           | 4000 PSI (276 bar)              |
| Typical Internal Leakage (150 SSU) | 8 cu in/min (82 ml/min)         |
| Viscosity Range                    | 36 to 3000 SSU (3 to 647 cSt)   |
| Filtration                         | ISO 18/16/13                    |
| Media Operating Temp. Range        | -40° to 250°F (-40° to 120°C)   |
| Weight                             | .63 lbs (.28 kg)                |
| Operating Fluid Media              | General Purpose Hydraulic Fluid |
| Cartridge Torque Requirements      | 40 ft-lbs (40.6 Nm)             |
| Cavity                             | DELTA 4W                        |
| Cavity Form Tool (Finishing)       | 40500002                        |
| Seal Kit                           | 21191214                        |
|                                    |                                 |