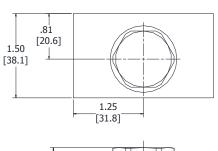

|
| Operating Fluid Media              | General Purpose Hydraulic Fluid |
| Cartridge Torque Requirements      | 40 ft-lbs (40.6 Nm)             |
| Cavity                             | DELTA 4W                        |
| Cavity Form Tool (Finishing)       | 40500002                        |
| Seal Kit                           | 21191214                        |
|                                    |                                 |

WARNING: the specifications/application data shown in our catalogs and data sheets are intended only as a general guide for the product described (herein). Any specific application should not be undertaken without independent study, evaluation, and testing for suitability.



mail: delta@delta-power.com • www.delta-power.com

#### **DIMENSIONS**







Body Weight: .99 lbs (.45 kg)

## **ORDERING INFORMATION**



WARNING: the specifications/application data shown in our catalogs and data sheets are intended only as a general guide for the product described (herein). Any specific application should not be undertaken without independent study, evaluation, and testing for suitability.