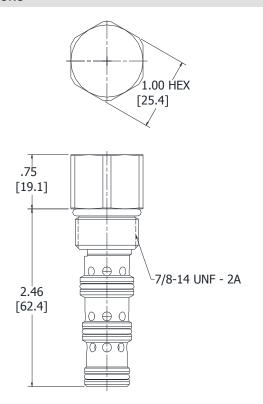

|
| Operating Fluid Media              | General Purpose Hydraulic Fluid |
| Cartridge Torque Requirements      | 40 ft-lbs (40.6 Nm)             |
| Cavity                             | DELTA 4W                        |
| Cavity Form Tool (Finishing)       | 40500002                        |
| Seal Kit                           | 21191214                        |
|                                    |                                 |

WARNING: the specifications/application data shown in our catalogs and data sheets are intended only as a general guide for the product described (herein). Any specific application should not be undertaken without independent study, evaluation, and testing for suitability.



mail: delta@delta-power.com • www.delta-power.com

#### **DIMENSIONS**







Body Weight: .99 lbs (.45 kg)

## **ORDERING INFORMATION**



WARNING: the specifications/application data shown in our catalogs and data sheets are intended only as a general guide for the product described (herein). Any specific application should not be undertaken without independent study, evaluation, and testing for suitability.