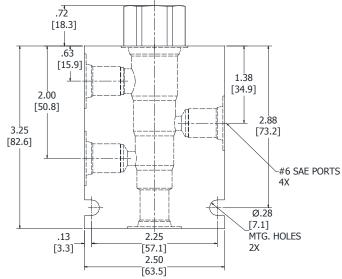

|
| Operating Fluid Media              | General Purpose Hydraulic Fluid |
| Cartridge Torque Requirements      | 40 ft-lbs (40.6 Nm)             |
| Cavity                             | DELTA 4W                        |
| Cavity Form Tool (Finishing)       | 40500002                        |
| Seal Kit                           | 21191214                        |
|                                    |                                 |

WARNING: the specifications/application data shown in our catalogs and data sheets are intended only as a general guide for the product described (herein). Any specific application should not be undertaken without independent study, evaluation, and testing for suitability.



mail: delta@delta-power.com • www.delta-power.com

#### **DIMENSIONS**







Body Weight: .99 lbs (.45 kg)

## **ORDERING INFORMATION**



WARNING: the specifications/application data shown in our catalogs and data sheets are intended only as a general guide for the product described (herein). Any specific application should not be undertaken without independent study, evaluation, and testing for suitability.