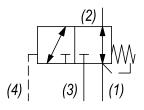

#### **OPERATION**

The HG-PDA in neutral (un-piloted), allows flow between (2) and (1) bi-directionally, while blocking at (3). The spring chamber is constantly vented at (1). On attainment of a predetermined pressure at (4), the cartridge redirects flow from (2) to (1), to (2) to (3).

Note: that the backpressure value at (1) must be added to the selected pressure setting to determine pilot pressure necessary to shift valve to second position.

### **HYDRAULIC SYMBOL**