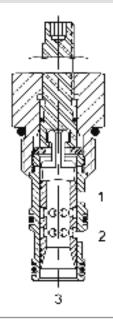

## **DESCRIPTION**

10 size, 7/8-14 thread, "Delta" series, 3 way 2 position, manual rotary spool valve.

#### **OPERATION**

The DF-M3A when rotated fully to the clockwise position, the cartridge directs flow from (3) to (2) or (2) to (3) and blocks flow at (1). When rotated fully to the counterclockwise position, the cartridge directs flow from (1) to (3) or (3) to (1) and blocks flow at (2). All ports are closed in transition.

#### **FEATURES**

- · Hardened parts for long life.
- · Industry common cavity.