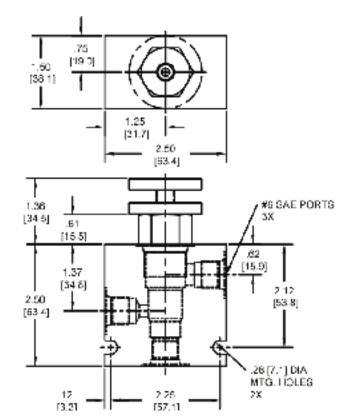

|
| Operating Fluid Media              | General Purpose Hydraulic Fluid |
| Cartridge Torque Requirements      | 30 ft-lbs (40.6 Nm)             |
| Cavity                             | DELTA 3W                        |
| Cavity Form Tool (Finishing)       | 40500001                        |
| Seal Kit                           | 21191210                        |
|                                    |                                 |

WARNING: the specifications/application data shown in our catalogs and data sheets are intended only as a general guide for the product described (herein). Any specific application should not be undertaken without independent study, evaluation, and testing for suitability.



mail: delta@delta-power.com • www.delta-power.com

### **DIMENSIONS**





Body Weight: .60 lbs (.27 kg)

# **ORDERING INFORMATION**



WARNING: the specifications/application data shown in our catalogs and data sheets are intended only as a general guide for the product described (herein). Any specific application should not be undertaken without independent study, evaluation, and testing for suitability.