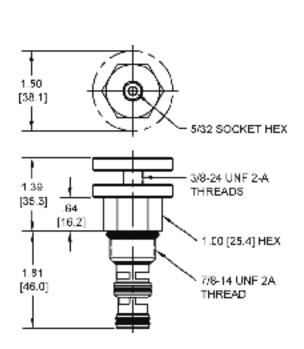

|
| Operating Fluid Media              | General Purpose Hydraulic Fluid |
| Cartridge Torque Requirements      | 30 ft-lbs (40.6 Nm)             |
| Cavity                             | DELTA 3W                        |
| Cavity Form Tool (Finishing)       | 40500001                        |
| Seal Kit                           | 21191210                        |
|                                    |                                 |

WARNING: the specifications/application data shown in our catalogs and data sheets are intended only as a general guide for the product described (herein). Any specific application should not be undertaken without independent study, evaluation, and testing for suitability.



mail: delta@delta-power.com • www.delta-power.com

### **DIMENSIONS**





Body Weight: .60 lbs (.27 kg)

# **ORDERING INFORMATION**



WARNING: the specifications/application data shown in our catalogs and data sheets are intended only as a general guide for the product described (herein). Any specific application should not be undertaken without independent study, evaluation, and testing for suitability.