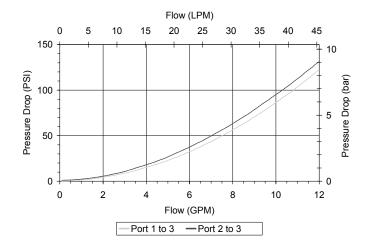

## **HYDRAULIC SYMBOL**

May be used as metering product. Valve has approximately 3.5 turns adjustment from extreme clockwise fully to counterclockwise positions. See chart for pressure drop in both positions.

## **PERFORMANCE**

Actual Test Data (Cartridge Only)

4484 Boeing Drive Rockford, IL 61109 • USA • Phone +1 (815) 397-6628 • Fax +1 (815) 397-2526

| VALVE SPECIFICATIONS               |                                 |
|------------------------------------|---------------------------------|
| Nominal Flow                       | 12 GPM (45 LPM)                 |
| Rated Operating Pressure           | 3000 PSI (207 bar)              |
| Typical Internal Leakage (150 SSU) | 5 cu in/min (82 ml/min)         |
| Viscosity Range                    | 36 to 3000 SSU (3 to 647 cSt)   |
| Filtration                         | ISO 18/16/13                    |
| Media Operating Temp. Range        | -40° to 250°F (-40° to 120°C)   |
| Weight                             | .49 lbs (.22 kg)                |
| Operating Fluid Media              | General Purpose Hydraulic Fluid |
| Cartridge Torque Requirements      | 30 ft-lbs (40.6 Nm)             |
| Cavity                             | DELTA 3W                        |
| Cavity Form Tool (Finishing)       | 40500001                        |
| Seal Kit                           | 21191210                        |
|                                    |                                 |