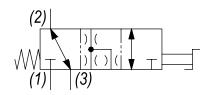

#### **OPERATION**

The DF-M3A when rotated fully to the clockwise position, the cartridge directs flow from (3) to (2) or (2) to (3) and blocks flow at (1). When rotated fully to the counterclockwise position, the cartridge directs flow from (1) to (3) or (3) to (1) and blocks flow at (2). All ports are closed in transition.

## **HYDRAULIC SYMBOL**

May be used as metering product. Valve has approximately 3.5 turns adjustment from extreme clockwise fully to counterclockwise positions. See chart for pressure drop in both positions.