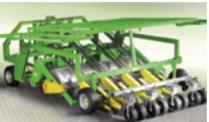

#### **VALV-O-MATIC SINGLE-FUNCTION CONTROL VALVE**

HARVESTERS

#### MOD. EC-VIS-G-G-D128X64-M-C

Alpha-numeric display with built-in PWM driver for ground-speed oriented control of a hydraulic motor

SEEDER

MOD. RFP-3WPC-E\_2A-FLV 3 way, pressure compensated proportional flow control valve (FLANGED version)