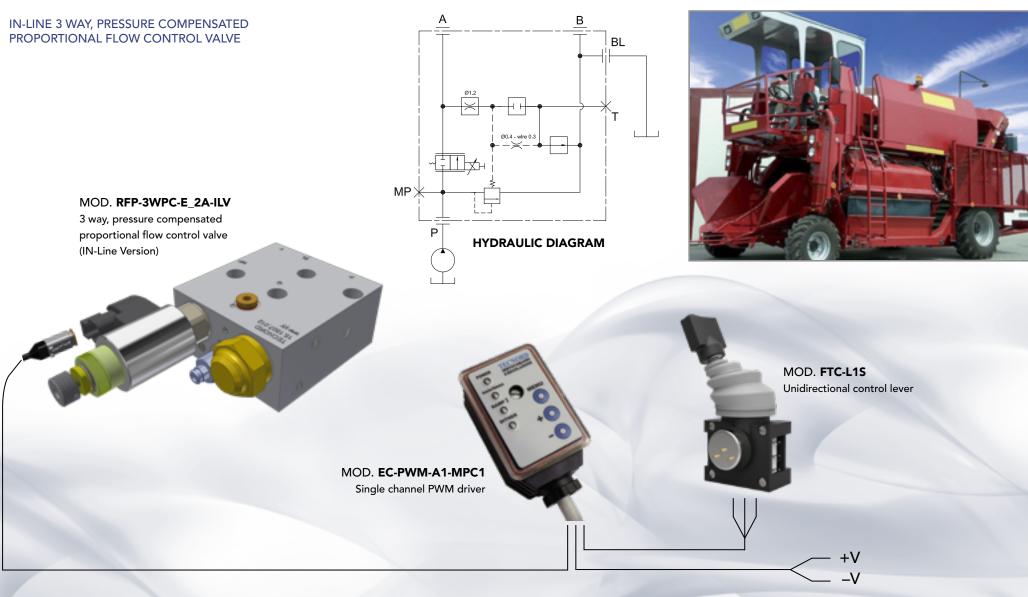

#### **VALV-O-MATIC SINGLE-FUNCTION CONTROL VALVE**

FLANGE-MOUNTED 3 WAY, PRESSURE COMPENSATED PROPORTIONAL FLOW CONTROL VALVE

#### MOD. EC-VIS-G-G-D128X64-M-C

Alpha-numeric display with built-in PWM driver for ground-speed oriented control of a hydraulic motor

SEEDER

MOD. RFP-3WPC-E\_2A-FLV 3 way, pressure compensated proportional flow control valve (FLANGED version)