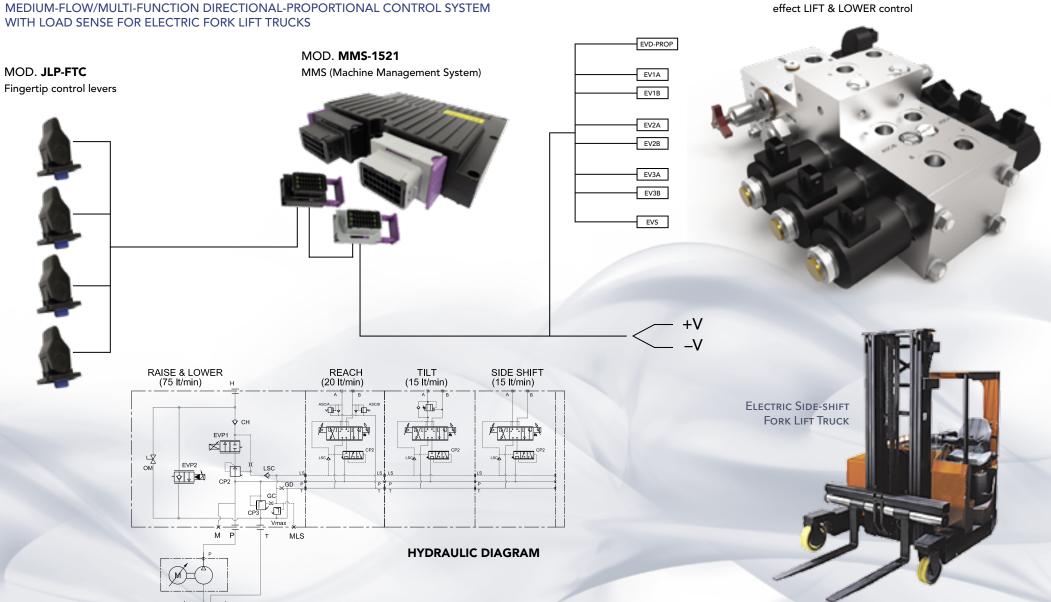

#### TECNORD DIRECTIONAL VALVE WITH DIRECT ACTING PROPORTIONAL **CONTROL SOLENOIDS**

MEDIUM-FLOW/MULTI-FUNCTION DIRECTIONAL-PROPORTIONAL CONTROL SYSTEM WITH LOAD SENSE FOR ELECTRIC FORK LIFT TRUCKS

MOD. VOM-3F+1

Special HIGH FLOW inlet section for single effect

LIFT & LOWER control

**DIESEL FORK-LIFT TRUCK** 