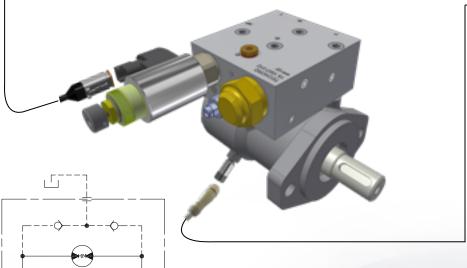

#### MOD. EC-VIS-G-G-D128X64-M-C

Alpha-numeric display with built-in PWM driver for ground-speed oriented control of a hydraulic motor

SEEDER

MOD. RFP-3WPC-E\_2A-FLV 3 way, pressure compensated proportional flow control valve (FLANGED version)