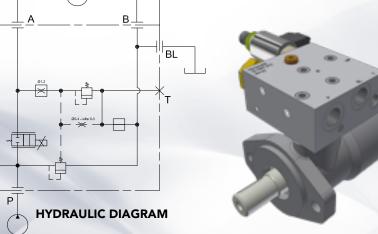

#### MOD. EC-VIS-G-G-D128X64-M-C

Alpha-numeric display with built-in PWM driver for ground-speed oriented control of a hydraulic motor

SEEDER

MOD. RFP-3WPC-E\_2A-FLV 3 way, pressure compensated proportional flow control valve (FLANGED version)