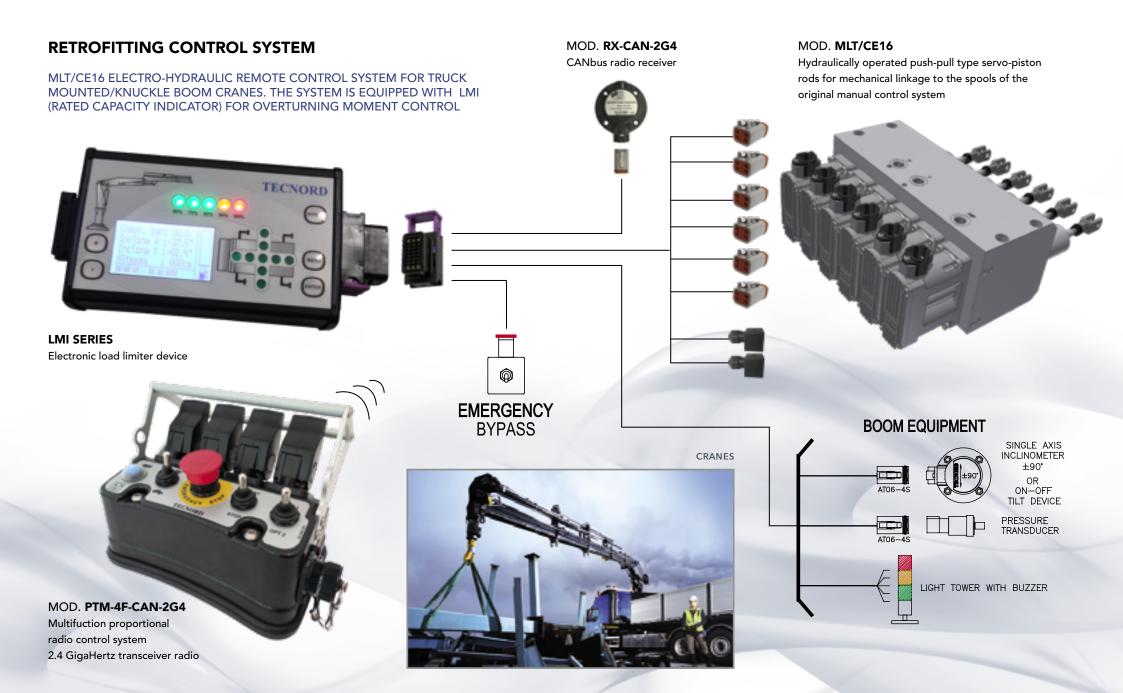

STIFF-BOOM CRANES

#### **CRANES**

#### **VALV-O-MATIC MULTI-FUNCTION CONTROL VALVE**

COMBINED ON-OFF (FUNCTION SELECTION & DIRECTIONAL CONTROL) WITH PROPORTIONAL 3 WAY/METER-IN CONTROL OF PUMP FLOW AND 4 ON/OFF FUNCTIONS METER-IN SHW TRANSMITTER

#### MOD. VOM-AF-32

Electro-hydraulic manifold block with 4 ea ON-OFF bidirectional selector valves and 3 way, pressure compensated flow regulator for meter-in