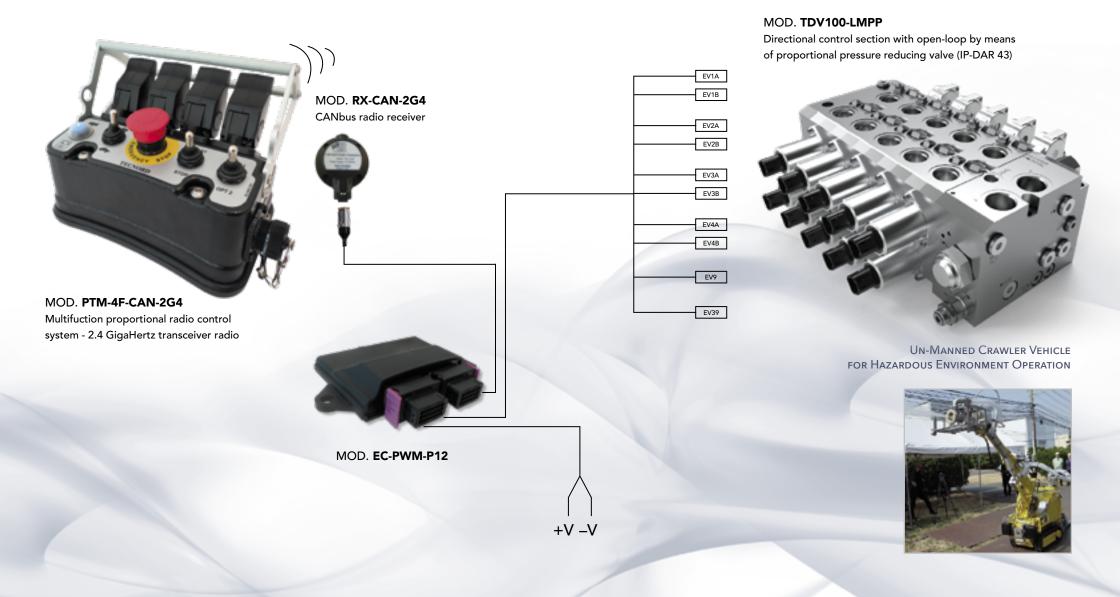

#### TDV100 TECNORD DIRECTIONAL VALVE WITH MPP OPEN LOOP POSITION ACTUATOR SYSTEM

TDV100-MPP-4F-DIRECTIONAL/PROPORTIONAL STACKABLE CONTROL VALVE WITH LOAD SENSE MULTI-FUNCTION RADIO CONTROL SYSTEM 2.4 GHZ WITH CAN