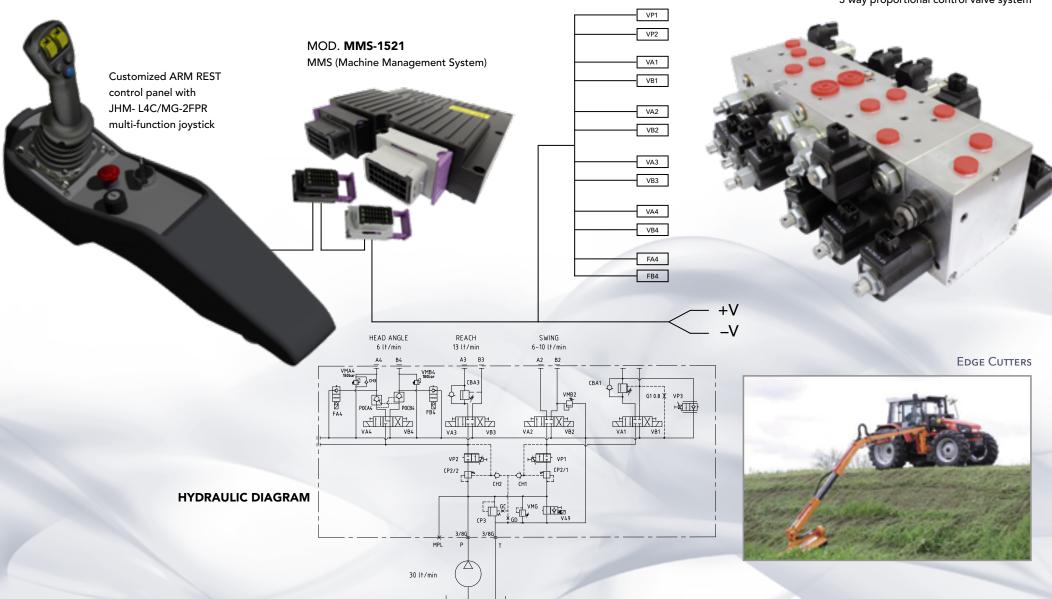

#### COMPLETE ELECTRO-HYDRAULIC CONTROL SYSTEM FOR MOWER/EDGE CUTTER MACHINES

#### MOD. VOM-AF-DUAL-PROP.

4-functions manifold block with solenoid-operated ON-OFF cartridge valves and DUAL PATTERN pressure compensated, 3 way proportional control valve system