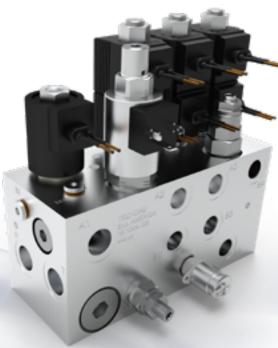

#### **VALV-O-MATIC MULTI-FUNCTION CONTROL VALVE**

ELECTRO-HYDRAULIC MANIFOLD WITH 4 ON-OFF BIDIRECTIONAL SELECTOR VALVES