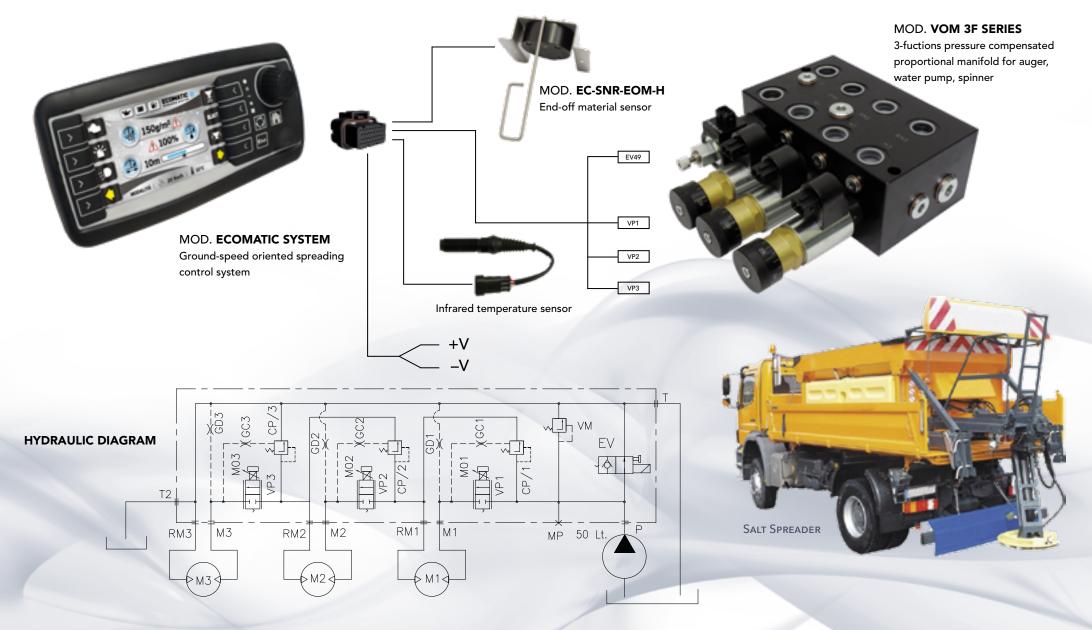

#### **ECOMATIC SYSTEM - GROUND-SPEED ORIENTED/CLOSED LOOP CONTROL SYSTEM** FOR DE-ICING SALT & CHEMICALS SPREADERS