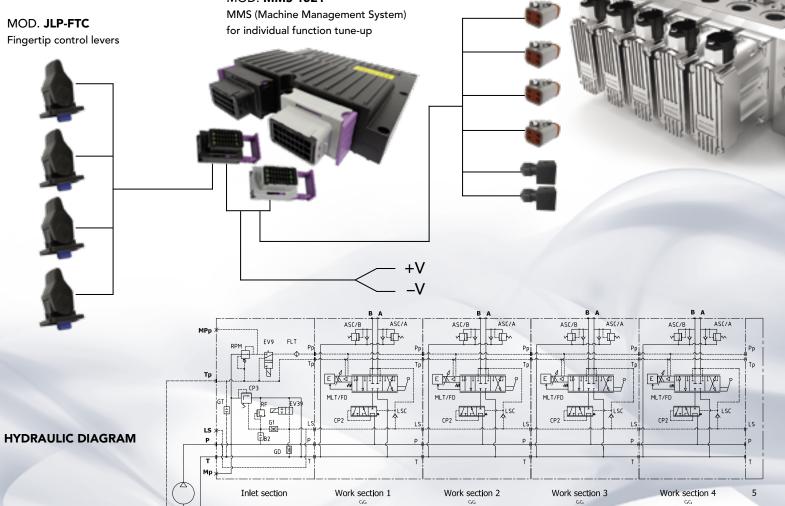

#### TDV100 TECNORD DIRECTIONAL VALVE WITH MLT/FD5 **CLOSED LOOP POSITION ACTUATOR SYSTEM**

#### TDV100 TECNORD DIRECTIONAL VALVE WITH MPP OPEN LOOP POSITION ACTUATOR SYSTEM

TDV100-MPP-4F-DIRECTIONAL/PROPORTIONAL STACKABLE CONTROL VALVE WITH LOAD SENSE MULTI-FUNCTION RADIO CONTROL SYSTEM 2.4 GHZ WITH CAN