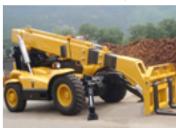

#### **ROUGH TERRAIN FORK LIFT**

Directional control section with open-loop by means of proportional pressure reducing valve (IP-DAR 43)

**HYDRAULIC DIAGRAM** 