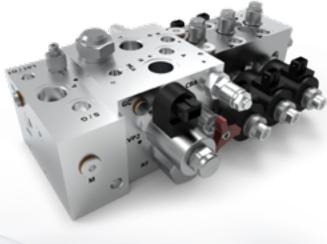

#### TECNORD DIRECTIONAL VALVE WITH DIRECT ACTING PROPORTIONAL **CONTROL SOLENOIDS**

MEDIUM-FLOW/MULTI-FUNCTION DIRECTIONAL-PROPORTIONAL CONTROL SYSTEM WITH LOAD SENSE FOR ELECTRIC FORK LIFT TRUCKS

MOD. VOM-3F+1

Special HIGH FLOW inlet section for single effect

LIFT & LOWER control

**DIESEL FORK-LIFT TRUCK** 