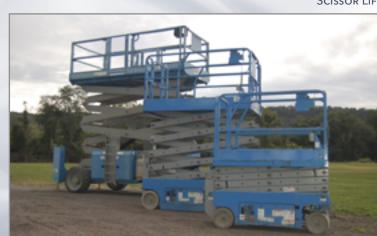

#### **VALV-O-MATIC MULTI-FUNCTION CONTROL VALVE**

ELECTRO-HYDRAULIC/MULTI-FUNCTION ON-OFF CONTROL FOR SCISSOR LIFT APPLICATION

#### MOD. VOM-3F-TRACT

TL

EV8

EV9

EV2 EV3

EV10A EV10B

EV4

Scissor Lift

#### **AERIAL PLATFORMS**