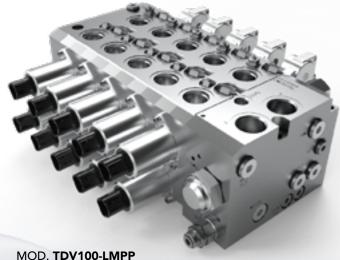

#### TDV100 ELECTRO-HYDRAULIC VALVE, OPEN LOOP PROPORTIONAL CONTROL WITH HEAVY DUTY MANUAL LEVERS

TDV100-LMPP-4F-DIRECTIONAL CONTROL SECTION WITH OPEN LOOP BY MEANS OF PROPORTIONAL PRESSURE REDUCING VALVE. THE TDV100 IS OPERATED BY DUAL AXIS JOYSTICKS WITH TWO PROPORTIONAL ROLLERS, MULTI-CHANNELL PWM DRIVER AND HARNESS

#### **ROUGH TERRAIN FORK LIFT**

Directional control section with open-loop by means of proportional pressure reducing valve (IP-DAR 43)

**HYDRAULIC DIAGRAM** 