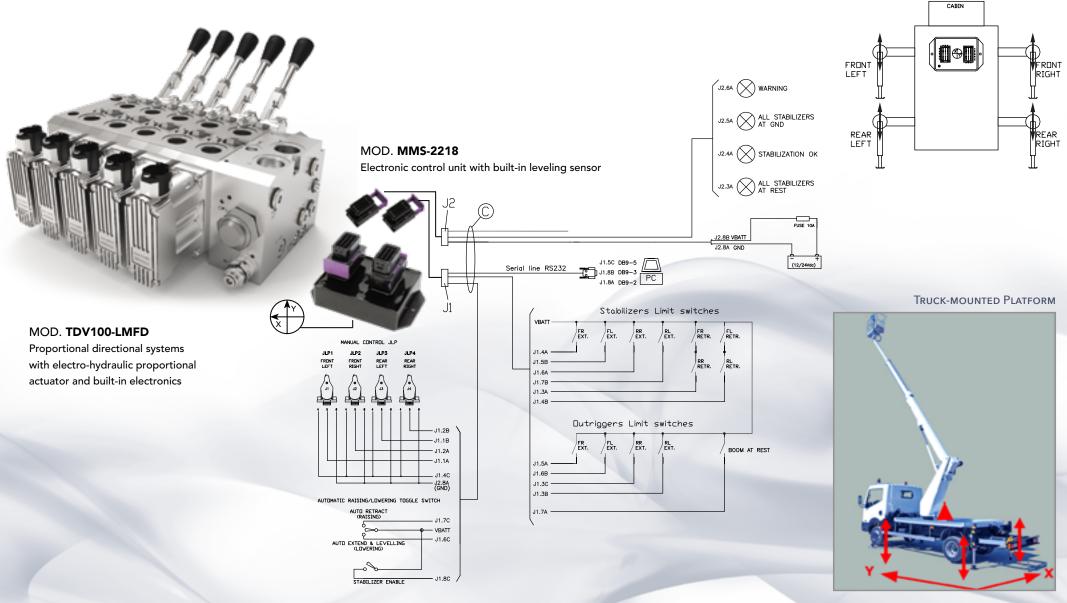

#### **ELECTRO-HYDRAULIC PROPORTIONAL SELF-LEVELING SYSTEM WITH MULTIPLE OUTPUTS** FOR COMBINED OUTRIGGERS AND STABILIZERS CONTROL OF TRUCK-MOUNTED AERIAL PLATFORMS

MOD. TDV100-LMFD Electro-hydraulic proportional actuators with buitl-in electronics allow direct connection with in-cabin remote control joysticks