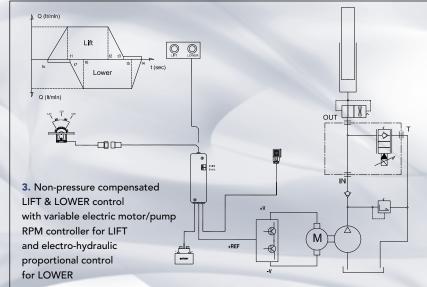

### VALV-O-MATIC SINGLE-FUNCTION CONTROL VALVE

FLANGE-MOUNTED 2 WAY OR 3 WAY LIFT & LOWER ELECTRO-HYDRAULIC PROPORTIONAL CONTROL FOR STACKERS

Proportional roller switch for manual lift & lower control

Lift & lower electronic control and PWM driver

Power unit and proportional control manifold block

Single effect mast cylinder

 ${\bf 1.}\ \ Non-pressure\ compensated\ LIFT\ \&LOWER\ proportional\ control$  with fixed displacement pump at constant RPM