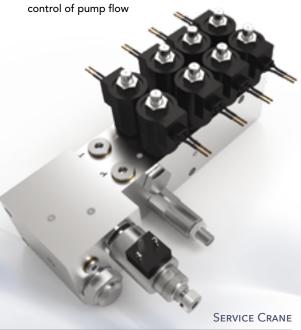

#### **VALV-O-MATIC MULTI-FUNCTION CONTROL VALVE**

COMBINED ON-OFF (FUNCTION SELECTION & DIRECTIONAL CONTROL) WITH PROPORTIONAL 3 WAY/METER-IN CONTROL OF PUMP FLOW AND 4 ON/OFF FUNCTIONS METER-IN SHW TRANSMITTER

#### MOD. VOM-AF-32

Electro-hydraulic manifold block with 4 ea ON-OFF bidirectional selector valves and 3 way, pressure compensated flow regulator for meter-in