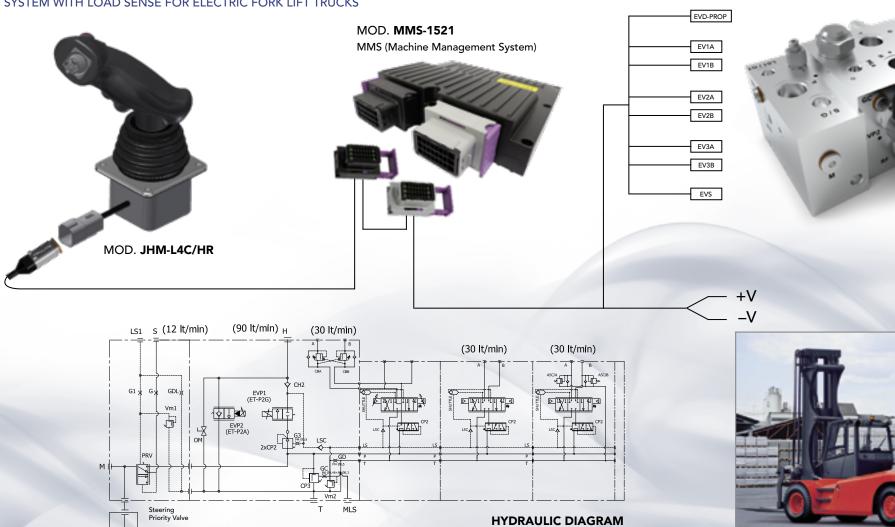

#### TECNORD DIRECTIONAL VALVE WITH DIRECT ACTING PROPORTIONAL **CONTROL SOLENOIDS**

MEDIUM-FLOW/MULTI-FUNCTION DIRECTIONAL-PROPORTIONAL CONTROL SYSTEM WITH LOAD SENSE FOR ELECTRIC FORK LIFT TRUCKS

MOD. VOM-3F+1

Special HIGH FLOW inlet section for single effect

LIFT & LOWER control

**DIESEL FORK-LIFT TRUCK** 