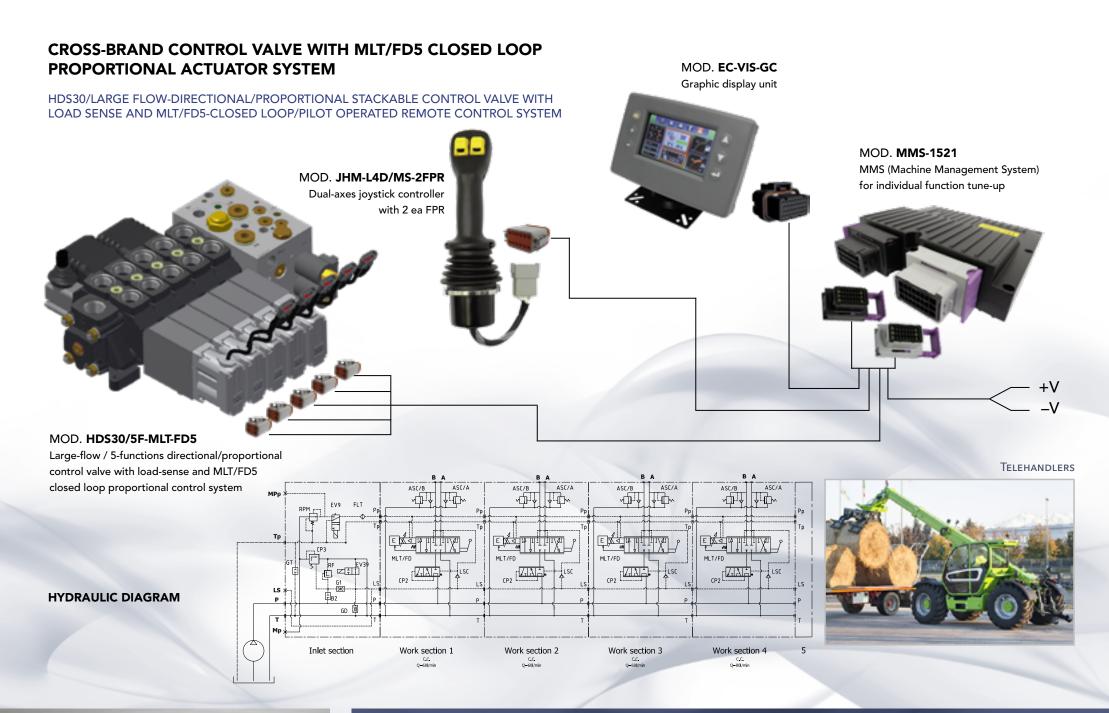

#### TDV100 TECNORD DIRECTIONAL VALVE WITH MLT/FD5 **CLOSED LOOP POSITION ACTUATOR SYSTEM**