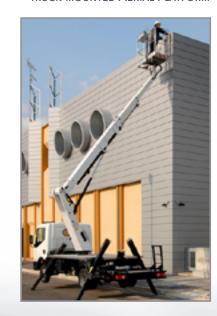

ith open-loop by means of proportional pressure reducing valve (IP-DAR 43)

**HYDRAULIC DIAGRAM** 

#### TECNORD DIRECTIONAL VALVE WITH DIRECT ACTING PROPORTIONAL **CONTROL SOLENOIDS**

MEDIUM-FLOW/MULTI-FUNCTION DIRECTIONAL-PROPORTIONAL CONTROL SYSTEM



MOD. VOM-3F

Special MEDIUM FLOW inlet section for single

#### TECNORD DIRECTIONAL VALVE WITH DIRECT ACTING PROPORTIONAL **CONTROL SOLENOIDS**

MEDIUM-FLOW/MULTI-FUNCTION DIRECTIONAL-PROPORTIONAL CONTROL SYSTEM WITH LOAD SENSE FOR ELECTRIC FORK LIFT TRUCKS



MOD. VOM-3F+1

Special HIGH FLOW inlet section for single effect

LIFT & LOWER control



**DIESEL FORK-LIFT TRUCK** 



#### **VALV-O-MATIC MULTI-FUNCTION CONTROL VALVE**

ELECTRO-HYDRAULIC MANIFOLD WITH 4 ON-OFF BIDIRECTIONAL SELECTOR VALVES



#### TRUCK-MOUNTED AERIAL PLATFORM





180bar

#### **VALV-O-MATIC MULTI-FUNCTION CONTROL VALVE**

ELECTRO-HYDRAULIC/MULTI-FUNCTION ON-OFF CONTROL FOR SCISSOR LIFT APPLICATION



#### MOD. VOM-3F-TRACT

TL

EV8

EV9

EV2 EV3

EV10A EV10B

EV4



Scissor Lift



#### **AERIAL PLATFORMS**

#### **VALV-O-MATIC MULTI-FUNCTION CONTROL VALVE**

ELECTRO-HYDRAULIC 4-FUNCTIONS SYSTEM WITH DUAL PATTERN/METER-IN PROPORTIONAL CONTROL AND ON-OFF SELECTION OF BIDIRECTIONAL FUNCTIONS





#### MOD. VOM 4F DUAL PROPORTIONAL

4-functions manifold block with solenoid-operated ON-OFF cartridge valves and DUAL PATTERN pressure compensated, 3 way proportional control valves system

SELF PROPELLED AERIAL PLATFORM



**HYDRAULIC DIAGRAM** 



#### **ELECTRO-HYDRAULIC PROPORTIONAL SELF-LEVELING SYSTEM WITH MULTIPLE OUTPUTS** FOR COMBINED OUTRIGGER