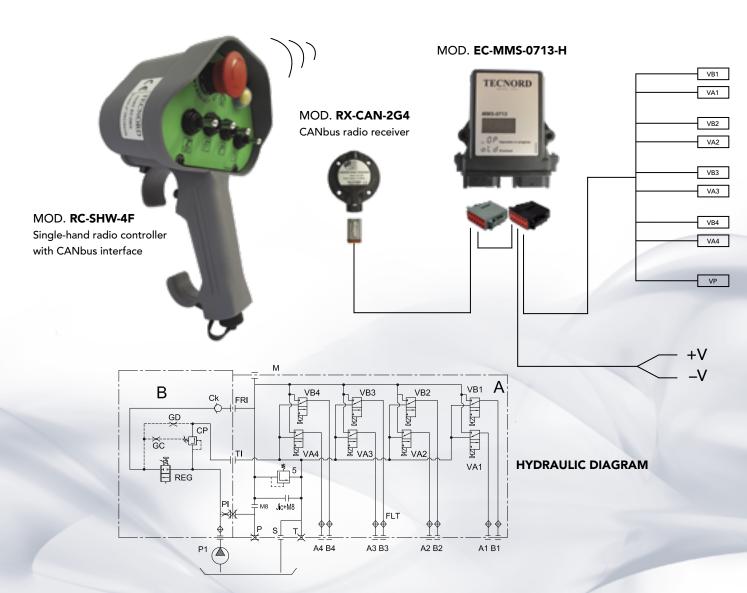

#### TDV100 TECNORD DIRECTIONAL VALVE WITH MLT/FD5 **CLOSED LOOP POSITION ACTUATOR SYSTEM**

#### TDV100 TECNORD DIRECTIONAL VALVE WITH MPP OPEN LOOP POSITION ACTUATOR SYSTEM

TDV100-MPP-4F-DIRECTIONAL/PROPORTIONAL STACKABLE CONTROL VALVE WITH LOAD SENSE MULTI-FUNCTION RADIO CONTROL SYSTEM 2.4 GHZ WITH CAN