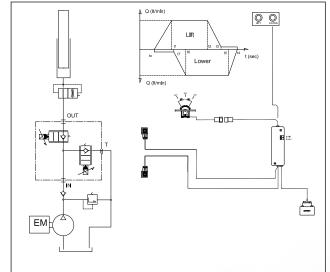

Power unit and proportional control manifold block

Single effect mast cylinder

 ${\bf 1.}\ \ Non-pressure\ compensated\ LIFT\ \&LOWER\ proportional\ control$  with fixed displacement pump at constant RPM

#### HYDRAULIC DIAGRAM

**2.** Pressure compensated LIFT &LOWER proportional control with fixed displacement pump at constant RPM