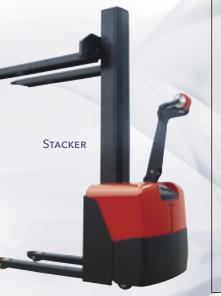

### VALV-O-MATIC SINGLE-FUNCTION CONTROL VALVE

FLANGE-MOUNTED 2 WAY OR 3 WAY LIFT & LOWER ELECTRO-HYDRAULIC PROPORTIONAL CONTROL FOR STACKERS

Proportional roller switch for manual lift & lower control

Lift & lower electronic control and PWM driver

**ELECTRIC FORK LIFT TRUCK** 