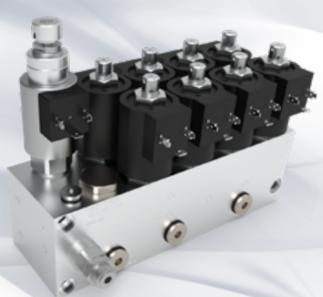

#### **VALV-O-MATIC MULTI-FUNCTION CONTROL VALVE**

ELECTRO-HYDRAULIC 4-FUNCTIONS SYSTEM WITH DUAL PATTERN/METER-IN PROPORTIONAL CONTROL AND ON-OFF SELECTION OF BIDIRECTIONAL FUNCTIONS

#### MOD. VOM 4F DUAL PROPORTIONAL

4-functions manifold block with solenoid-operated ON-OFF cartridge valves and DUAL PATTERN pressure compensated, 3 way proportional control valves system

SELF PROPELLED AERIAL PLATFORM