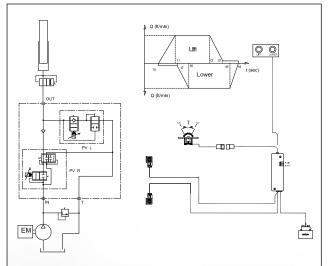

#### HYDRAULIC DIAGRAM

**2.** Pressure compensated LIFT &LOWER proportional control with fixed displacement pump at constant RPM