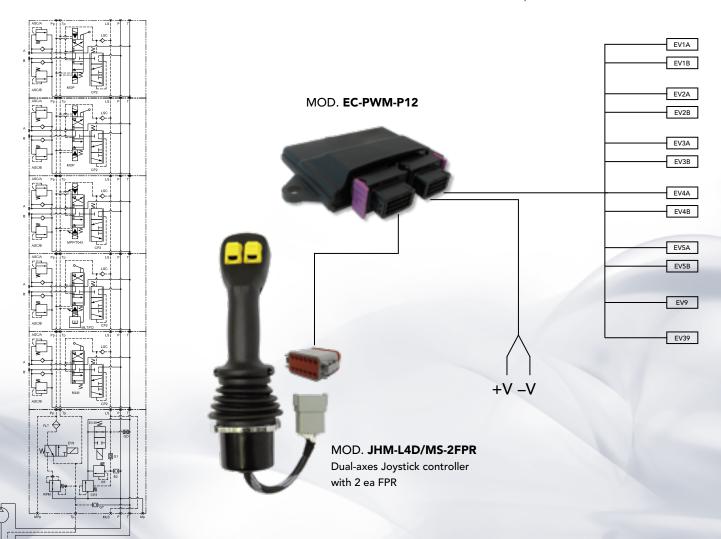

#### TDV100 ELECTRO-HYDRAULIC VALVE, OPEN LOOP PROPORTIONAL CONTROL WITH HEAVY DUTY MANUAL LEVERS

TDV100-LMPP-4F-DIRECTIONAL CONTROL SECTION WITH OPEN LOOP BY MEANS OF PROPORTIONAL PRESSURE REDUCING VALVE. THE TDV100 IS OPERATED BY DUAL AXIS JOYSTICKS WITH TWO PROPORTIONAL ROLLERS, MULTI-CHANNELL PWM DRIVER AND HARNESS

#### **ROUGH TERRAIN FORK LIFT**

Directional control section with open-loop by means of proportional pressure reducing valve (IP-DAR 43)

**HYDRAULIC DIAGRAM** 