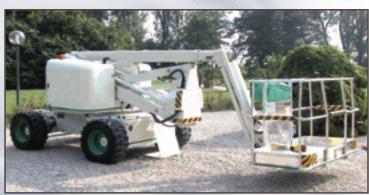

CTION CONTROL VALVE**

ELECTRO-HYDRAULIC MANIFOLD WITH 4 ON-OFF BIDIRECTIONAL SELECTOR VALVES



#### TRUCK-MOUNTED AERIAL PLATFORM





180bar

#### **VALV-O-MATIC MULTI-FUNCTION CONTROL VALVE**

ELECTRO-HYDRAULIC/MULTI-FUNCTION ON-OFF CONTROL FOR SCISSOR LIFT APPLICATION



#### MOD. VOM-3F-TRACT

TL

EV8

EV9

EV2 EV3

EV10A EV10B

EV4



Scissor Lift



#### **AERIAL PLATFORMS**

#### **VALV-O-MATIC MULTI-FUNCTION CONTROL VALVE**

ELECTRO-HYDRAULIC 4-FUNCTIONS SYSTEM WITH DUAL PATTERN/METER-IN PROPORTIONAL CONTROL AND ON-OFF SELECTION OF BIDIRECTIONAL FUNCTIONS





#### MOD. VOM 4F DUAL PROPORTIONAL

4-functions manifold block with solenoid-operated ON-OFF cartridge valves and DUAL PATTERN pressure compensated, 3 way proportional control valves system

SELF PROPELLED AERIAL PLATFORM



**HYDRAULIC DIAGRAM** 



#### **ELECTRO-HYDRAULIC PROPORTIONAL SELF-LEVELING SYSTEM WITH MULTIPLE OUTPUTS** FOR COMBINED OUTRIGGERS AND STABILIZERS CONTROL OF TRUCK-MOUNTED AERIAL PLATFORMS







MOD. TDV100-LMFD Electro-hydraulic proportional actuators with buitl-in electronics allow direct connection with in-cabin remote control joysticks

STIFF-BOOM CRANES







#### **CRANES**



#### **VALV-O-MATIC MULTI-FUNCTION CONTROL VALVE**

COMBINED ON-OFF (FUNCTION SELECTION & DIRECTIONAL CONTROL) WITH PROPORTIONAL 3 WAY/METER-IN CONTROL OF PUMP FLOW AND 4 ON/OFF FUNCTIONS METER-IN SHW TRANSMITTER



#### MOD. VOM-AF-32

Electro-hydraulic manifold block with 4 ea ON-OFF bidirectional selector valves and 3 way, pressure compensated flow regulator for meter-in





#### COMPLETE ELECTRO-HYDR