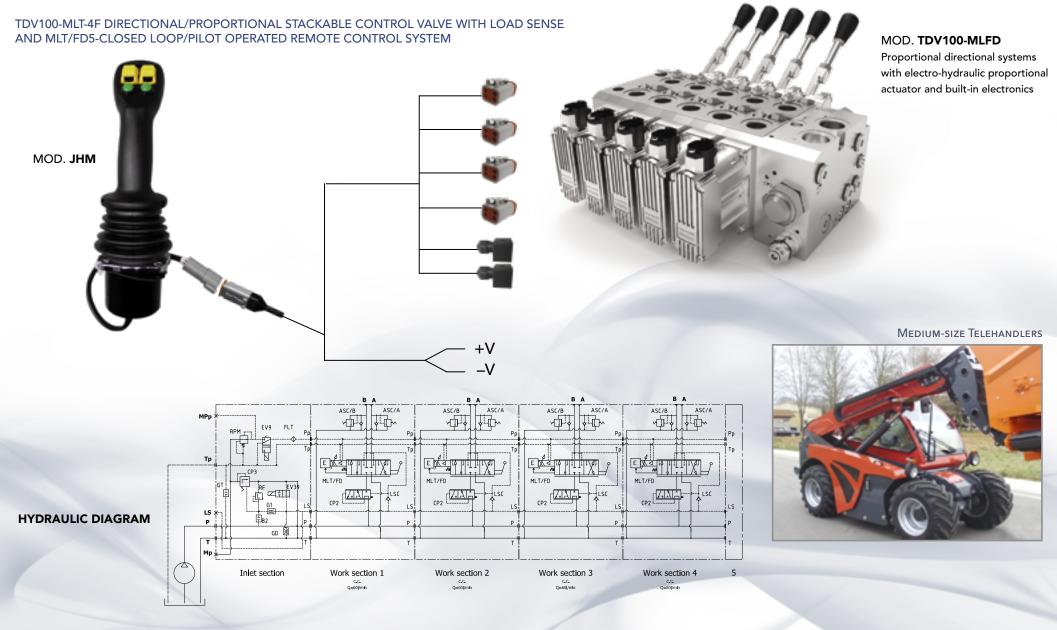

#### TDV100 TECNORD DIRECTIONAL VALVE WITH MLT/FD5 **CLOSED LOOP POSITION ACTUATOR SYSTEM**