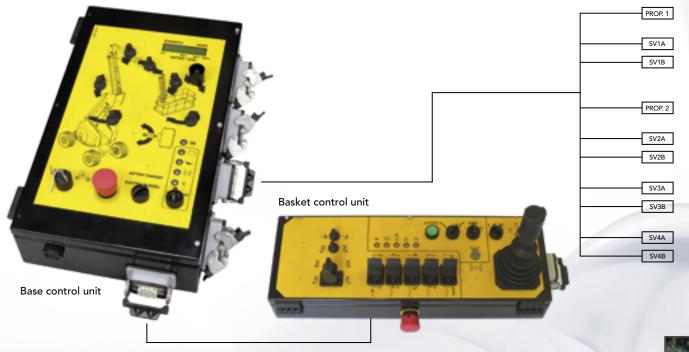

#### **ELECTRO-HYDRAULIC PROPORTIONAL SELF-LEVELING SYSTEM WITH MULTIPLE OUTPUTS** FOR COMBINED OUTRIGGERS AND STABILIZERS CONTROL OF TRUCK-MOUNTED AERIAL PLATFORMS

MOD. TDV100-LMFD Electro-hydraulic proportional actuators with buitl-in electronics allow direct connection with in-cabin remote control joysticks