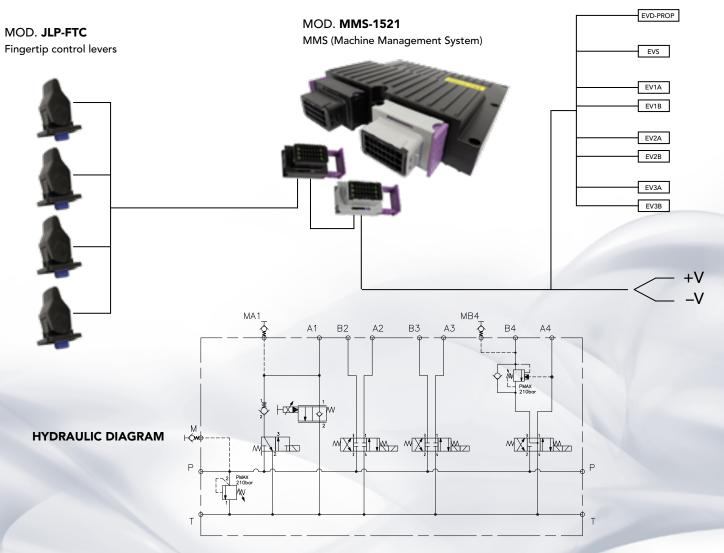

#### TECNORD DIRECTIONAL VALVE WITH DIRECT ACTING PROPORTIONAL **CONTROL SOLENOIDS**

MEDIUM-FLOW/MULTI-FUNCTION DIRECTIONAL-PROPORTIONAL CONTROL SYSTEM WITH LOAD SENSE FOR ELECTRIC FORK LIFT TRUCKS

MOD. VOM-3F+1

Special HIGH FLOW inlet section for single effect

LIFT & LOWER control

**DIESEL FORK-LIFT TRUCK** 