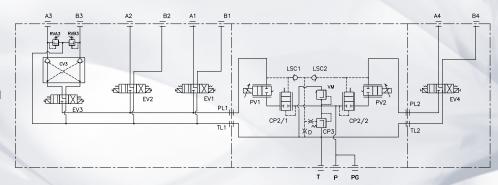

#### **VALV-O-MATIC MULTI-FUNCTION CONTROL VALVE**

ELECTRO-HYDRAULIC/MULTI-FUNCTION ON-OFF CONTROL FOR SCISSOR LIFT APPLICATION

#### MOD. VOM-3F-TRACT

TL

EV8

EV9

EV2 EV3

EV10A EV10B

EV4

Scissor Lift