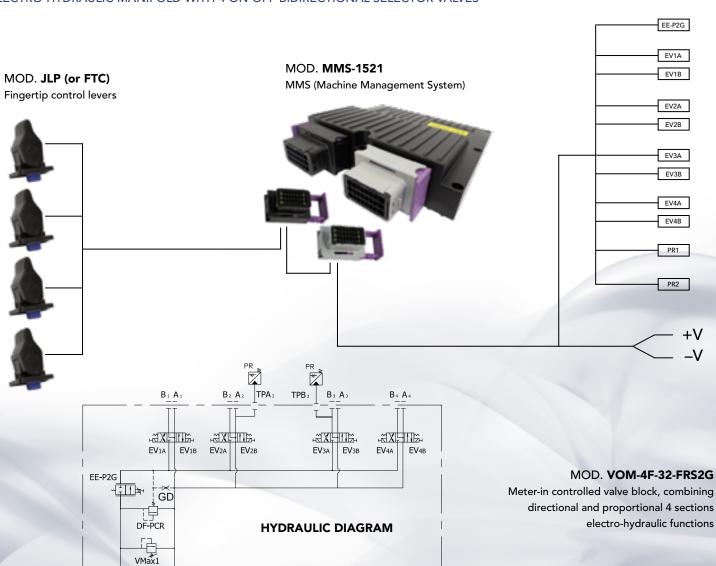

#### **VALV-O-MATIC MULTI-FUNCTION CONTROL VALVE**

ELECTRO-HYDRAULIC MANIFOLD WITH 4 ON-OFF BIDIRECTIONAL SELECTOR VALVES