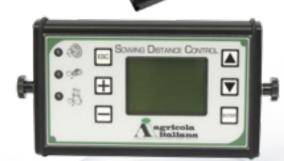

#### MOD. EC-VIS-G-G-D128X64-M-C

Alpha-numeric display with built-in PWM driver for ground-speed oriented control of a hydraulic motor

SEEDER

MOD. RFP-3WPC-E\_2A-FLV 3 way, pressure compensated proportional flow control valve (FLANGED version)