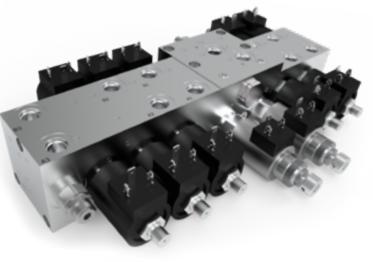

#### **VALV-O-MATIC MULTI-FUNCTION CONTROL VALVE**

ELECTRO-HYDRAULIC 4-FUNCTIONS SYSTEM WITH DUAL PATTERN/METER-IN PROPORTIONAL CONTROL AND ON-OFF SELECTION OF BIDIRECTIONAL FUNCTIONS

#### MOD. VOM 4F DUAL PROPORTIONAL

4-functions manifold block with solenoid-operated ON-OFF cartridge valves and DUAL PATTERN pressure compensated, 3 way proportional control valves system

SELF PROPELLED AERIAL PLATFORM