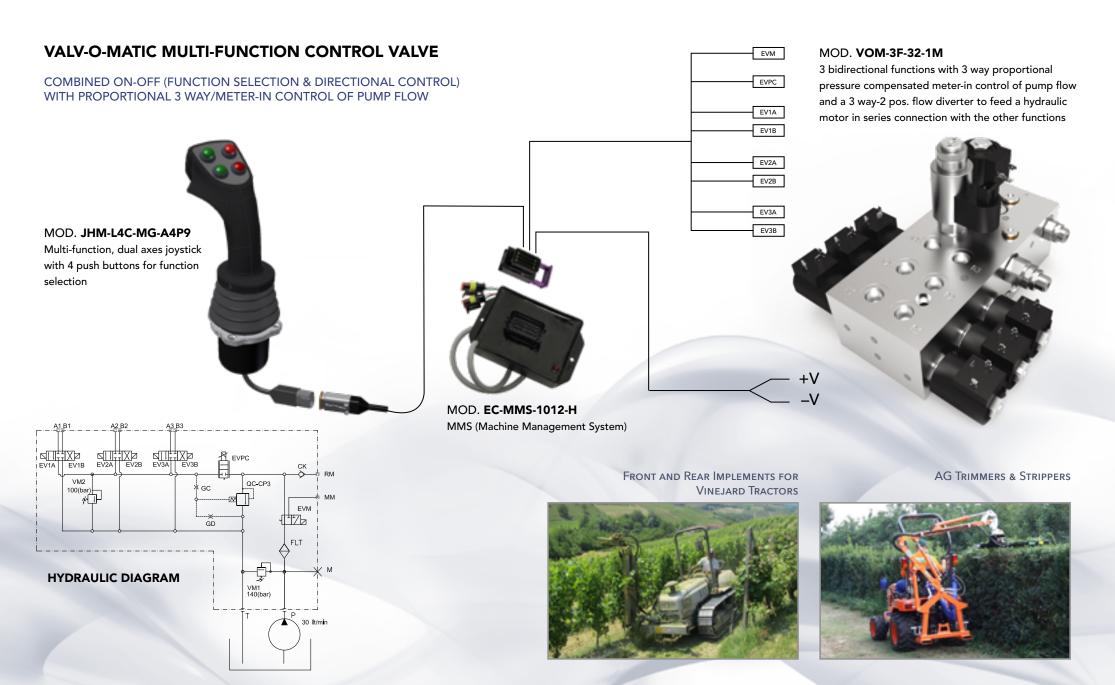

#### **VALV-O-MATIC MULTI-FUNCTION CONTROL VALVE**

ELECTRO-HYDRAULIC MANIFOLD WITH 4 ON-OFF BIDIRECTIONAL SELECTOR VALVES