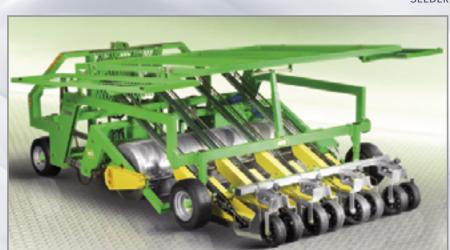

#### MOD. EC-VIS-G-G-D128X64-M-C

Alpha-numeric display with built-in PWM driver for ground-speed oriented control of a hydraulic motor

SEEDER

MOD. RFP-3WPC-E\_2A-FLV 3 way, pressure compensated proportional flow control valve (FLANGED version)