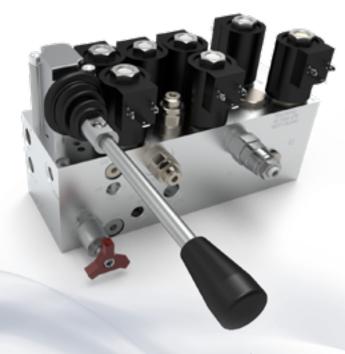

#### **VALV-O-MATIC MULTI-FUNCTION CONTROL VALVE**

ELECTRO-HYDRAULIC MANIFOLD WITH 4 ON-OFF BIDIRECTIONAL SELECTOR VALVES