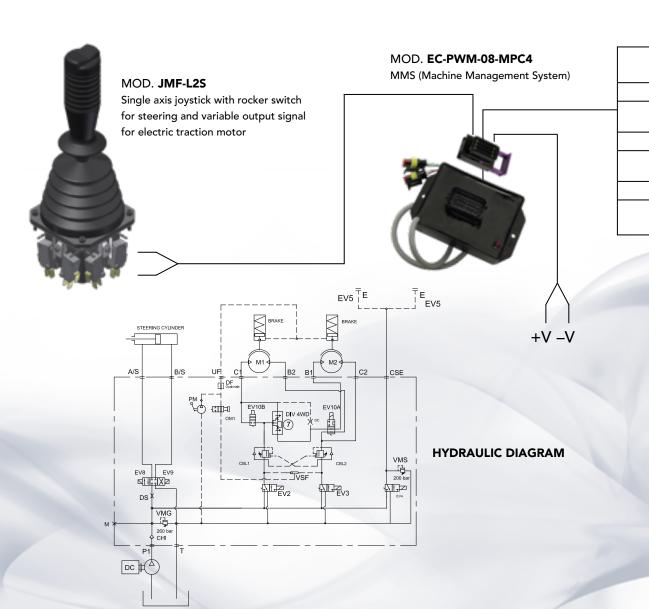

#### **VALV-O-MATIC MULTI-FUNCTION CONTROL VALVE**

ELECTRO-HYDRAULIC/MULTI-FUNCTION ON-OFF CONTROL FOR SCISSOR LIFT APPLICATION

#### MOD. VOM-3F-TRACT

TL

EV8

EV9

EV2 EV3

EV10A EV10B

EV4

Scissor Lift

**HYDRAULIC DIAGRAM** 