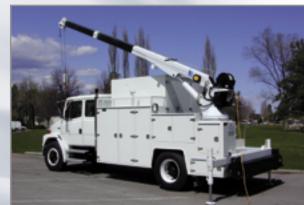

PROPELLED AERIAL PLATFORM



**HYDRAULIC DIAGRAM** 



#### **ELECTRO-HYDRAULIC PROPORTIONAL SELF-LEVELING SYSTEM WITH MULTIPLE OUTPUTS** FOR COMBINED OUTRIGGERS AND STABILIZERS CONTROL OF TRUCK-MOUNTED AERIAL PLATFORMS







MOD. TDV100-LMFD Electro-hydraulic proportional actuators with buitl-in electronics allow direct connection with in-cabin remote control joysticks

STIFF-BOOM CRANES







#### **CRANES**



#### **VALV-O-MATIC MULTI-FUNCTION CONTROL VALVE**

COMBINED ON-OFF (FUNCTION SELECTION & DIRECTIONAL CONTROL) WITH PROPORTIONAL 3 WAY/METER-IN CONTROL OF PUMP FLOW AND 4 ON/OFF FUNCTIONS METER-IN SHW TRANSMITTER



#### MOD. VOM-AF-32

Electro-hydraulic manifold block with 4 ea ON-OFF bidirectional selector valves and 3 way, pressure compensated flow regulator for meter-in





#### COMPLETE ELECTRO-HYDRAULIC CONTROL SYSTEM FOR MOWER/EDGE CUTTER MACHINES

#### MOD. VOM-AF-DUAL-PROP.

4-functions manifold block with solenoid-operated ON-OFF cartridge valves and DUAL PATTERN pressure compensated, 3 way proportional control valve system



#### **ECOMATIC SYSTEM - GROUND-SPEED ORIENTED/CLOSED LOOP CONTROL SYSTEM** FOR DE-ICING SALT & CHEMICALS SPREADERS



#### TDV100 TECNORD DIRECTIONAL VALVE WITH MLT/FD5 **CLOSED LOOP POSITION ACTUATOR SYSTEM**





#### TDV100 TECNORD DIRECTIONAL VALVE WITH MPP OPEN LOOP POSITION ACTUATOR SYSTEM

TDV100-MPP-4F-DIRECTIONAL/PROPORTIONAL STACKABLE CONTROL VALVE WITH LOAD SENSE MULTI-FUNCTION RADIO CONTROL SYSTEM 2.4 GHZ WITH CAN



#### FIELDS OF EXPERTISE APPLICATION EXAMPLES







Via Malavolti, 36 - 41122 Modena, Italy - Tel.