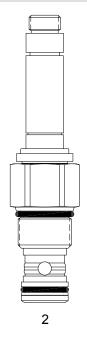

## HT-S2B PILOT OPERATED POPPET, 2 WAY NORMALLY CLOSED

1

# **DESCRIPTION**

"High pressure" 12 size, 1 1/16-12 thread, "Tecnord" series, solenoid operated, 2 way normally closed, pilot operated poppet valve with reverse flow energized and de-energized.