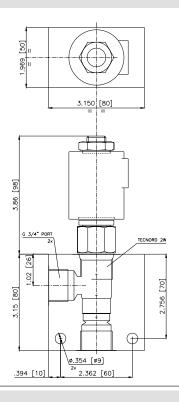

|
| Coil Nut Torque Requirements       | 5-7 ft-lbs (6.8-9.5 Nm)         |
| Cavity                             | TECNORD 2W                      |
| Cavity Tools Kit                   |                                 |
| (form tool, reamer, tap)           | 40500032                        |
| Seal Kit                           | 21191301                        |
|                                    |                                 |

WARNING: the specifications/application data shown in our catalogs and data sheets are intended only as a general guide for the product described (herein). Any specific application should not be undertaken without independent study, evaluation, and testing for suitability.



mail: delta@delta-power.com • www.delta-power.com

#### **DIMENSIONS**





### **ORDERING INFORMATION**



WARNING: the specifications/application data shown in our catalogs and data sheets are intended only as a general guide for the product described (herein). Any specific application should not be undertaken without independent study, evaluation, and testing for suitability.