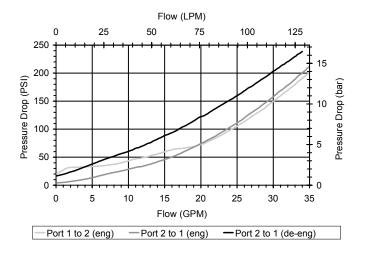

## **PERFORMANCE**

Actual Test Data (Cartridge Only)

4484 Boeing Drive Rockford, IL 61109 • USA • Phone +1 (815) 397-6628 • Fax +1 (815) 397-2526

| VALVE SPECIFICATIONS               |                                 |
|------------------------------------|---------------------------------|
| Nominal Flow                       | 25 GPM (95 LPM)                 |
| Rated Operating Pressure           | 5000 PSI (345 bar)              |
| Typical Internal Leakage (150 SSU) | 0-8 drops/min                   |
| Viscosity Range                    | 36 to 3000 SSU (3 to 647 cSt)   |
| Filtration                         | ISO 18/16/13                    |
| Media Operating Temp. Range        | -40° to 250°F (-40° to 120°C)   |
| Weight                             | .94 lbs (.43 kg)                |
| Operating Fluid Media              | General Purpose Hydraulic Fluid |
| Cartridge Torque Requirements      | 50 ft-lbs (67.8 Nm)             |
| Coil Nut Torque Requirements       | 5-7 ft-lbs (6.8-9.5 Nm)         |
| Cavity                             | TECNORD 2W                      |
| Cavity Tools Kit                   |                                 |
| (form tool, reamer, tap)           | 40500032                        |
| Seal Kit                           | 21191301                        |
|                                    |                                 |