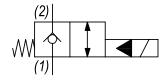

#### **OPERATION**

When de-energized the HT-S2B blocks flow from (1) to (2) and allows reverse flow from (2) to (1). When energized the valve allows flow from (1) to (2) and from (2) to (1).

### **HYDRAULIC SYMBOL**