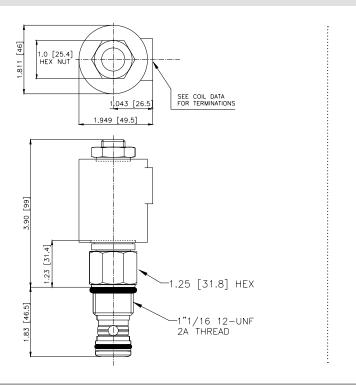

|
| Coil Nut Torque Requirements       | 5-7 ft-lbs (6.8-9.5 Nm)         |
| Cavity                             | TECNORD 2W                      |
| Cavity Tools Kit                   |                                 |
| (form tool, reamer, tap)           | 40500032                        |
| Seal Kit                           | 21191301                        |
|                                    |                                 |

WARNING: the specifications/application data shown in our catalogs and data sheets are intended only as a general guide for the product described (herein). Any specific application should not be undertaken without independent study, evaluation, and testing for suitability.



mail: delta@delta-power.com • www.delta-power.com

#### **DIMENSIONS**





### **ORDERING INFORMATION**



WARNING: the specifications/application data shown in our catalogs and data sheets are intended only as a general guide for the product described (herein). Any specific application should not be undertaken without independent study, evaluation, and testing for suitability.