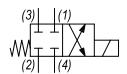

#### **OPERATION**

When de-energized the PQ-S4B blocks flow at all ports. When energized the valve allows flow from (2) to (1) and from (3) to (4).

**OPERATION OF MANUAL OVERRIDE OPTION:** to override, pull knob out. On the detented version, after pulling knob out twist 180 degrees and release. The valve will remain in that position.

#### **HYDRAULIC SYMBOL**