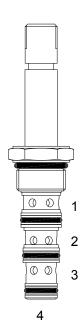

## PQ-S4B DIRECT ACTING SPOOL, 4 WAY 2 POSITION, CLOSED CENTER

#### **DESCRIPTION**

8 size, 3/4 -16 thread, "Power" series, solenoid operated, 4 way 2 position, closed center spool valve.