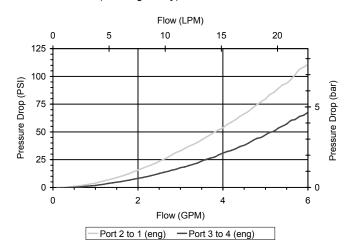

# PERFORMANCE Actual Test Data (Cartridge Only)

4484 Boeing Drive Rockford, IL 61109 • USA • Phone +1 (815) 397-6628 • Fax +1 (815) 397-2526

| VALVE SPECIFICATIONS               |                                 |
|------------------------------------|---------------------------------|
| Nominal Flow                       | 4 GPM (15 LPM)                  |
| Rated Operating Pressure           | 3000 PSI (207 bar)              |
| Typical Internal Leakage (150 SSU) | 5 cu in/min (82 ml/min)         |
| Viscosity Range                    | 36 to 3000 SSU (3 to 647 cSt)   |
| Filtration                         | ISO 18/16/13                    |
| Media Operating Temp. Range        | -40° to 250°F (-40° to 120°C)   |
| Weight                             | .24 lbs (.11 kg)                |
| Operating Fluid Media              | General Purpose Hydraulic Fluid |
| Cartridge Torque Requirements      | 25 ft-lbs (34 Nm)               |
| Coil Nut Torque Requirements       | 4-6 ft-lbs (5.4-8.1 Nm)         |
| Cavity                             | POWER 4W                        |
| Cavity Tools Kit                   |                                 |
| (form tool, reamer, tap)           | 40500029                        |
| Seal Kit                           | 21191108                        |