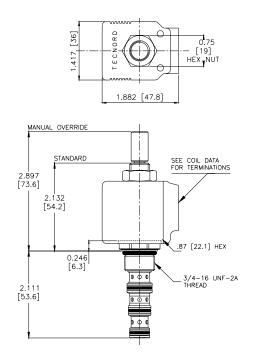

lic Fluid |
| Cartridge Torque Requirements      | 25 ft-lbs (34 Nm)               |
| Coil Nut Torque Requirements       | 4-6 ft-lbs (5.4-8.1 Nm)         |
| Cavity                             | POWER 4W                        |
| Cavity Tools Kit                   |                                 |
| (form tool, reamer, tap)           | 40500029                        |
| Seal Kit                           | 21191108                        |

WARNING: the specifications/application data shown in our catalogs and data sheets are intended only as a general guide for the product described (herein). Any specific application should not be undertaken without independent study, evaluation, and testing for suitability.



mail: delta@delta-power.com • www.delta-power.com

#### **DIMENSIONS**







### **ORDERING INFORMATION**



WARNING: the specifications/application data shown in our catalogs and data sheets are intended only as a general guide for the product described (herein). Any specific application should not be undertaken without independent study, evaluation, and testing for suitability.