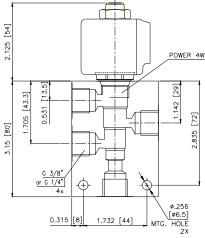

Fluid |
| Cartridge Torque Requirements      | 25 ft-lbs (34 Nm)               |
| Coil Nut Torque Requirements       | 4-6 ft-lbs (5.4-8.1 Nm)         |
| Cavity                             | POWER 4W                        |
| Cavity Tools Kit                   |                                 |
| (form tool, reamer, tap)           | 40500029                        |
| Seal Kit                           | 21191108                        |

WARNING: the specifications/application data shown in our catalogs and data sheets are intended only as a general guide for the product described (herein). Any specific application should not be undertaken without independent study, evaluation, and testing for suitability.



mail: delta@delta-power.com • www.delta-power.com

#### **DIMENSIONS**







### **ORDERING INFORMATION**



WARNING: the specifications/application data shown in our catalogs and data sheets are intended only as a general guide for the product described (herein). Any specific application should not be undertaken without independent study, evaluation, and testing for suitability.