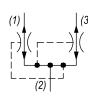

#### HYDRAULIC SYMBOL

#### OPERATION

In the dividing mode, the DG-FDH will divert input flow from port (2) to ports (3) and (1), based on the ratio specified with a high degree of accuracy, regardless of operating pressure. The DG-FDH will combine input flows from ports (3) and (1), to port (2) by the same ratio. Should circuit operation result in a blockage of either (3) or (1), the opposite port may also close under certain conditions. Should this potential exist, consult the factory.