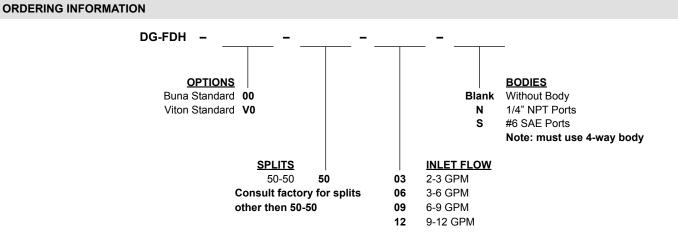

low

36 to 3000 SSU (3 to 647 cSt)

-40° to 250°F (-40° to 120°C)

General Purpose Hydraulic Fluid

#### HYDRAULIC SYMBOL



#### PERFORMANCE

Actual Test Data (Cartridge Only)





WARNING: the specifications/application data shown in our catalogs and data sheets are intended only as a general guide for the product described (herein). Any specific application should not be undertaken without independent study, evaluation, and testing for suitability.



4484 Boeing Drive Rockford, IL 61109 • USA • Phone +1 (815) 397-6628 • Fax +1 (815) 397-2526 mail: delta@delta-power.com • www.delta-power.com

# TECNORD

Via Malavolti, 36 • 41122 Modena • ITALY • Phone +39 (059) 254895 • Fax +39 (059) 253512 mail: tecnord@tecnord.com • www.tecnord.com

#### DIMENSIONS





Body Weight: .99 lbs (.45 kg)



WARNING: the specifications/application data shown in our catalogs and data sheets are intended only as a general guide for the product described (herein). Any specific application should not be undertaken without independent study, evaluation, and testing for suitability.



W6

4484 Boeing Drive Rockford, IL 61109 • USA • Phone +1 (815) 397-6628 • Fax +1 (815) 397-2526 mail: delta@delta-power.com • www.delta-power.com

## TECNORD

Via Malavolti, 36 • 41122 Modena • ITALY • Phone +39 (059) 254895 • Fax +39 (059) 253512 mail: tecnord@tecnord.com • www.tecnord.com