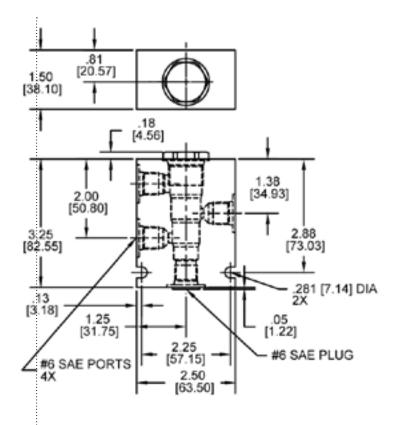

#### DIMENSIONS

Body Weight: .99 lbs (.45 kg)

WARNING: the specifications/application data shown in our catalogs and data sheets are intended only as a general guide for the product described (herein). Any specific application should not be undertaken without independent study, evaluation, and testing for suitability.