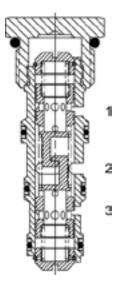

#### DIMENSIONS

Body Weight: .99 lbs (.45 kg)

WARNING: the specifications/application data shown in our catalogs and data sheets are intended only as a general guide for the product described (herein). Any specific application should not be undertaken without independent study, evaluation, and testing for suitability.