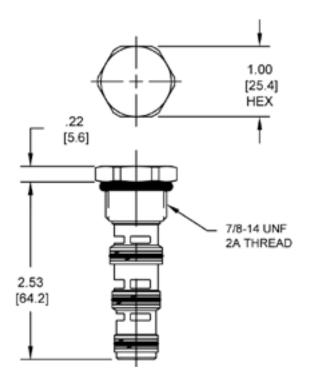

#### DESCRIPTION

"High Accuracy" 10 size, 7/8-14 thread "Delta Series", spool type, flow divider/combiner.

#### FEATURES

- Hardened parts for long life.
- Industry common cavity.

VALVE SPECIFICATIONS

Media Operating Temp. Range

Cavity Form Tool (Finishing)

Accuracy on Flow Splits Maximum Operating Pressure

Operating Fluid Media Cartridge Torque Requirements

3500 PSI (241 bar)

ISO 18/16/13

.21 lbs (.10 kg)

DELTA 4W

40500002

21191214

30 ft-lbs (40.6 Nm)

±4% of Max Rated Inlet Flow