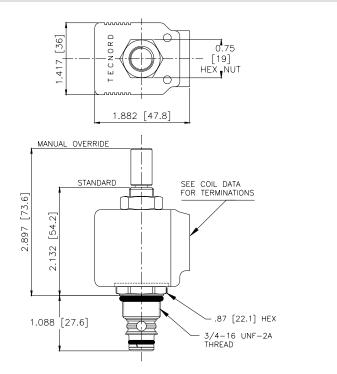

#### **DIMENSIONS**

## **HYDRAULIC SYMBOL**

4484 Boeing Drive Rockford, IL 61109 • USA • Phone +1 (815) 397-6628 • Fax +1 (815) 397-2526

| VALVE SPECIFICATIONS               |                                 |
|------------------------------------|---------------------------------|
| Nominal Flow                       | 5 GPM (19 LPM) from (1) to (2)  |
|                                    | 3 GPM (11 LPM) from (2) to (1)  |
| Rated Operating Pressure           | 3000 PSI (207 bar)              |
| Typical Internal Leakage (150 SSU) | 5 cu in/min (82 ml/min)         |
| Viscosity Range                    | 36 to 3000 SSU (3 to 647 cSt)   |
| Filtration                         | ISO 18/16/13                    |
| Media Operating Temp. Range        | -40° to 250°F (-40° to 120°C)   |
| Weight                             | .19 lbs (.09 kg)                |
| Operating Fluid Media              | General Purpose Hydraulic Fluid |
| Cartridge Torque Requirements      | 25 ft-lbs (34 Nm)               |
| Coil Nut Torque Requirements       | 4-6 ft-lbs (5.4-8.1 Nm)         |
| Cavity                             | POWER 2W                        |
| Cavity Tools Kit                   |                                 |
| (form tool, reamer, tap)           | 40500005                        |
| Seal Kit                           | 21191102                        |
|                                    |                                 |