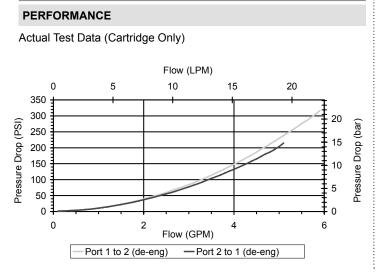

## **HYDRAULIC SYMBOL**

4484 Boeing Drive Rockford, IL 61109 • USA • Phone +1 (815) 397-6628 • Fax +1 (815) 397-2526

| VALVE SPECIFICATIONS               |                                 |
|------------------------------------|---------------------------------|
| Nominal Flow                       | 5 GPM (19 LPM) from (1) to (2)  |
|                                    | 3 GPM (11 LPM) from (2) to (1)  |
| Rated Operating Pressure           | 3000 PSI (207 bar)              |
| Typical Internal Leakage (150 SSU) | 5 cu in/min (82 ml/min)         |
| Viscosity Range                    | 36 to 3000 SSU (3 to 647 cSt)   |
| Filtration                         | ISO 18/16/13                    |
| Media Operating Temp. Range        | -40° to 250°F (-40° to 120°C)   |
| Weight                             | .19 lbs (.09 kg)                |
| Operating Fluid Media              | General Purpose Hydraulic Fluid |
| Cartridge Torque Requirements      | 25 ft-lbs (34 Nm)               |
| Coil Nut Torque Requirements       | 4-6 ft-lbs (5.4-8.1 Nm)         |
| Cavity                             | POWER 2W                        |
| Cavity Tools Kit                   |                                 |
| (form tool, reamer, tap)           | 40500005                        |
| Seal Kit                           | 21191102                        |
|                                    |                                 |