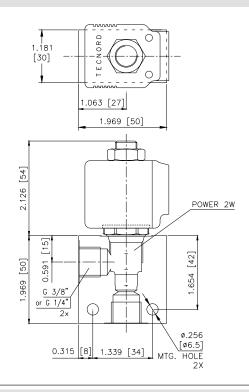

|
| Coil Nut Torque Requirements       | 4-6 ft-lbs (5.4-8.1 Nm)         |
| Cavity                             | POWER 2W                        |
| Cavity Tools Kit                   |                                 |
| (form tool, reamer, tap)           | 40500005                        |
| Seal Kit                           | 21191102                        |
|                                    |                                 |

WARNING: the specifications/application data shown in our catalogs and data sheets are intended only as a general guide for the product described (herein). Any specific application should not be undertaken without independent study, evaluation, and testing for suitability.



mail: delta@delta-power.com • www.delta-power.com

#### **DIMENSIONS**





#### **ORDERING INFORMATION**



WARNING: the specifications/application data shown in our catalogs and data sheets are intended only as a general guide for the product described (herein). Any specific application should not be undertaken without independent study, evaluation, and testing for suitability.