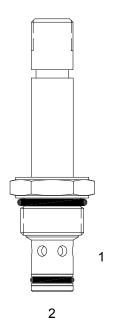

# PB-S2H DIRECT ACTING SPOOL, 2 WAY NORMALLY OPEN

## **DESCRIPTION**

8 size, 3/4-16 thread, "Power" series, solenoid operated, 2 way normally open, spool valve.