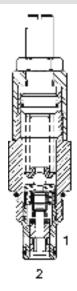

### **DESCRIPTION**

10 size, 7/8-14 thread, "Delta" series, pilot operated relief valve with reverse flow.

#### **FEATURES**

- Hardened parts for long life.
- · Industry common cavity.