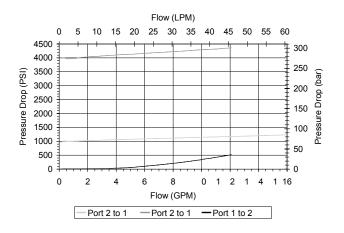

# **HYDRAULIC SYMBOL**

Consult Chart for flow capacity port (1) to (2).

### **PERFORMANCE**

Actual Test Data (Cartridge Only)

4484 Boeing Drive Rockford, IL 61109 • USA • Phone +1 (815) 397-6628 • Fax +1 (815) 397-2526

| VALVE SPECIFICATIONS          |                                 |
|-------------------------------|---------------------------------|
| Nominal Flow                  | 15 GPM (57 LPM)                 |
| Rated Operating Pressure      | 4000 PSI (276 bar)              |
| Viscosity Range               | 36 to 3000 SSU (3 to 647 cSt)   |
| Filtration                    | ISO 18/16/13                    |
| Media Operating Temp. Range   | -40° to 250°F (-40° to 120°C)   |
| Weight                        | .56 lbs (.25 kg)                |
| Operating Fluid Media         | General Purpose Hydraulic Fluid |
| Cartridge Torque Requirements | 30 ft-lbs (40.6 Nm)             |
| Cavity                        | DELTA 2W                        |
| Cavity Form Tool (Finishing)  | 40500000                        |
| Seal Kit                      | 21191200                        |
|                               |                                 |