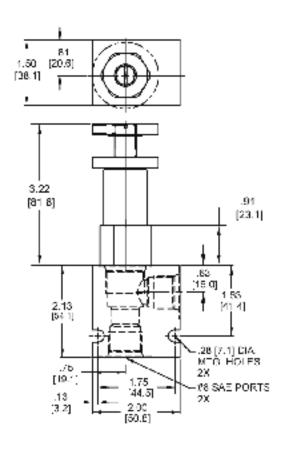

| .56 lbs (.25 kg)                |
| Operating Fluid Media         | General Purpose Hydraulic Fluid |
| Cartridge Torque Requirements | 30 ft-lbs (40.6 Nm)             |
| Cavity                        | DELTA 2W                        |
| Cavity Form Tool (Finishing)  | 40500000                        |
| Seal Kit                      | 21191200                        |
|                               |                                 |

WARNING: the specifications/application data shown in our catalogs and data sheets are intended only as a general guide for the product described (herein). Any specific application should not be undertaken without independent study, evaluation, and testing for suitability.



mail: delta@delta-power.com • www.delta-power.com

#### **DIMENSIONS**





Body Weight: .47 lbs (.21 kg)

# **ORDERING INFORMATION**



WARNING: the specifications/application data shown in our catalogs and data sheets are intended only as a general guide for the product described (herein). Any specific application should not be undertaken without independent study, evaluation, and testing for suitability.