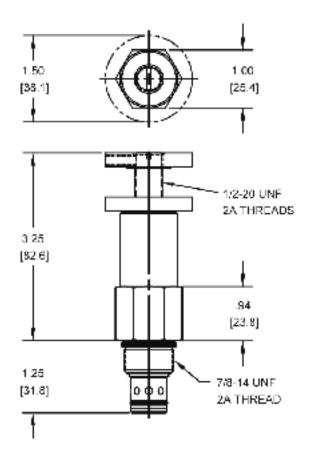

| .56 lbs (.25 kg)                |
| Operating Fluid Media         | General Purpose Hydraulic Fluid |
| Cartridge Torque Requirements | 30 ft-lbs (40.6 Nm)             |
| Cavity                        | DELTA 2W                        |
| Cavity Form Tool (Finishing)  | 40500000                        |
| Seal Kit                      | 21191200                        |
|                               |                                 |

WARNING: the specifications/application data shown in our catalogs and data sheets are intended only as a general guide for the product described (herein). Any specific application should not be undertaken without independent study, evaluation, and testing for suitability.



mail: delta@delta-power.com • www.delta-power.com

#### **DIMENSIONS**





Body Weight: .47 lbs (.21 kg)

# **ORDERING INFORMATION**



WARNING: the specifications/application data shown in our catalogs and data sheets are intended only as a general guide for the product described (herein). Any specific application should not be undertaken without independent study, evaluation, and testing for suitability.