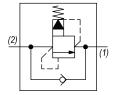

#### **OPERATION**

The DE-RVR blocks flow from (2) to (1) until sufficient pressure is present at (2) to force the pilot stage open, allowing the main stage to shift, opening (2) to (1). The relief flow path is from (2) to (1). Free reverse flow, from (1) to (2), occurs when the pressure at (1) is at least 10 PSI (.7 bar) higher than at port (2).

# **HYDRAULIC SYMBOL**

Consult Chart for flow capacity port (1) to (2).