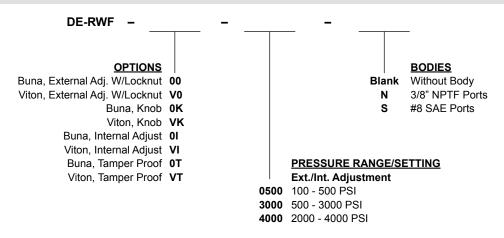

#### **ORDERING INFORMATION**

**Tamper Proof** 

Fill in 4 Digit Pressure Setting Example: 2500 - 2500 PSI

WARNING: the specifications/application data shown in our catalogs and data sheets are intended only as a general guide for the product described (herein). Any specific application should not be undertaken without independent study, evaluation, and testing for suitability.