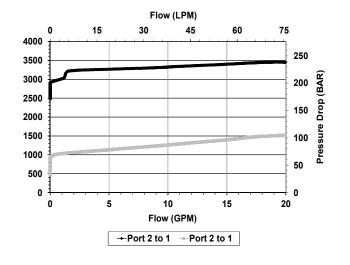

## **PERFORMANCE**

Actual Test Data (Cartridge Only)

4484 Boeing Drive Rockford, IL 61109 • USA • Phone +1 (815) 397-6628 • Fax +1 (815) 397-2526

| VALVE SPECIFICATIONS          |                                 |
|-------------------------------|---------------------------------|
| Nominal Flow                  | 20 GPM (76 LPM)                 |
| Rated Operating Pressure      | 4000 PSI (276 bar)              |
| Viscosity Range               | 36 to 3000 SSU (3 to 647 cSt)   |
| Filtration                    | ISO 18/16/13                    |
| Media Operating Temp. Range   | -40° to 250°F (-40° to 120°C)   |
| Weight                        | .51 lbs (.23 kg)                |
| Operating Fluid Media         | General Purpose Hydraulic Fluid |
| Cartridge Torque Requirements | 30 ft-lbs (40.6 Nm)             |
| Cavity                        | DELTA 2W                        |
| Cavity Form Tool (Finishing)  | 40500000                        |
| Seal Kit                      | 21191200                        |
|                               |                                 |