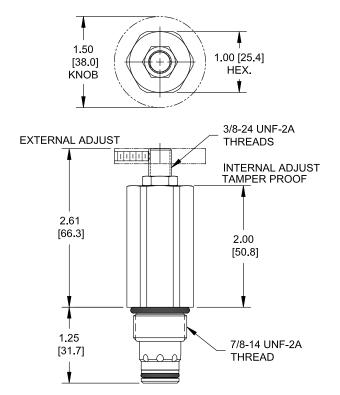

| .51 lbs (.23 kg)                |
| Operating Fluid Media         | General Purpose Hydraulic Fluid |
| Cartridge Torque Requirements | 30 ft-lbs (40.6 Nm)             |
| Cavity                        | DELTA 2W                        |
| Cavity Form Tool (Finishing)  | 40500000                        |
| Seal Kit                      | 21191200                        |
|                               |                                 |

WARNING: the specifications/application data shown in our catalogs and data sheets are intended only as a general guide for the product described (herein). Any specific application should not be undertaken without independent study, evaluation, and testing for suitability.



mail: delta@delta-power.com • www.delta-power.com

#### **DIMENSIONS**





Body Weight: .47 lbs (.21 kg)

#### **ORDERING INFORMATION**



**Tamper Proof** 

Fill in 4 Digit Pressure Setting Example: 2500 - 2500 PSI

WARNING: the specifications/application data shown in our catalogs and data sheets are intended only as a general guide for the product described (herein). Any specific application should not be undertaken without independent study, evaluation, and testing for suitability.



# **TECNORD**

: Via Malavolti, 36 • 41122 Modena • ITALY • Phone +39 (059) 254895 • Fax +39 (059) 253512 : mail: tecnord@tecnord.com • www.tecnord.com