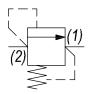

#### **OPERATION**

The DE-RWF blocks flow from (2) to (1) until sufficient pressure is present at (2) to force the poppet to open and allow metered flow from (2) to (1). The cartridge offers smooth transition in response to load changes in common hydraulic circuits.

## **HYDRAULIC SYMBOL**

Fast response direct acting poppet style relief valve. For critical leakage applications consult factory.