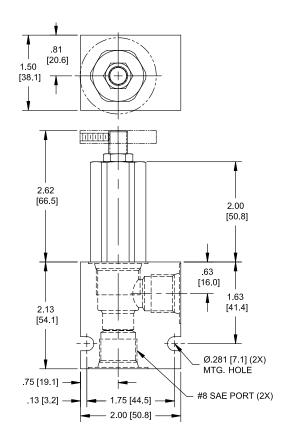

| .51 lbs (.23 kg)                |
| Operating Fluid Media         | General Purpose Hydraulic Fluid |
| Cartridge Torque Requirements | 30 ft-lbs (40.6 Nm)             |
| Cavity                        | DELTA 2W                        |
| Cavity Form Tool (Finishing)  | 40500000                        |
| Seal Kit                      | 21191200                        |
|                               |                                 |

WARNING: the specifications/application data shown in our catalogs and data sheets are intended only as a general guide for the product described (herein). Any specific application should not be undertaken without independent study, evaluation, and testing for suitability.



mail: delta@delta-power.com • www.delta-power.com

#### **DIMENSIONS**





Body Weight: .47 lbs (.21 kg)

#### **ORDERING INFORMATION**



**Tamper Proof** 

Fill in 4 Digit Pressure Setting Example: 2500 - 2500 PSI

WARNING: the specifications/application data shown in our catalogs and data sheets are intended only as a general guide for the product described (herein). Any specific application should not be undertaken without independent study, evaluation, and testing for suitability.



# **TECNORD**

: Via Malavolti, 36 • 41122 Modena • ITALY • Phone +39 (059) 254895 • Fax +39 (059) 253512 : mail: tecnord@tecnord.com • www.tecnord.com