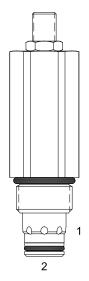

## DESCRIPTION

10 size, 7/8-14 thread, "Delta" series, direct acting relief valve.

#### **DIMENSIONS**

Body Weight: .47 lbs (.21 kg)