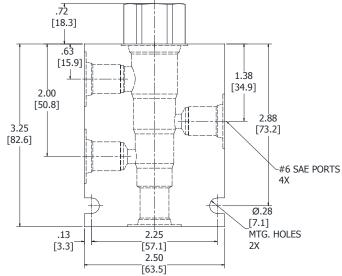

|
| Operating Fluid Media              | General Purpose Hydraulic Fluid |
| Cartridge Torque Requirements      | 40 ft-lbs (40.6 Nm)             |
| Cavity                             | DELTA 4W                        |
| Cavity Form Tool (Finishing)       | 40500002                        |
| Seal Kit                           | 21191214                        |
|                                    |                                 |

WARNING: the specifications/application data shown in our catalogs and data sheets are intended only as a general guide for the product described (herein). Any specific application should not be undertaken without independent study, evaluation, and testing for suitability.



mail: delta@delta-power.com • www.delta-power.com

#### **DIMENSIONS**







Body Weight: .99 lbs (.45 kg)

# **ORDERING INFORMATION**



WARNING: the specifications/application data shown in our catalogs and data sheets are intended only as a general guide for the product described (herein). Any specific application should not be undertaken without independent study, evaluation, and testing for suitability.