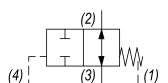

#### **OPERATION**

The HG-PDO in neutral (un-piloted), allows flow between (2) and (3) bi-directionally.

The spring chamber is constantly vented at (1). On attainment of a predetermined pressure at (4), the cartridge blocks flow from (2) to (3).

Note: that the backpressure value at (1) must be added to the selected pressure setting to determine pilot pressure necessary to shift valve to second position.

## **HYDRAULIC SYMBOL**

4484 Boeing Drive Rockford, IL 61109 • USA • Phone +1 (815) 397-6628 • Fax +1 (815) 397-2526

| VALVE SPECIFICATIONS               |                                 |
|------------------------------------|---------------------------------|
|                                    |                                 |
| Nominal Flow                       | 10 GPM (38 LTR/M)               |
| Rated Operating Pressure           | 4000 PSI (276 bar)              |
| Typical Internal Leakage (150 SSU) | 8 cu in/min (82 ml/min)         |
| Viscosity Range                    | 36 to 3000 SSU (3 to 647 cSt)   |
| Filtration                         | ISO 18/16/13                    |
| Media Operating Temp. Range        | -40° to 250°F (-40° to 120°C)   |
| Weight                             | .62 lbs (.28 kg)                |
| Operating Fluid Media              | General Purpose Hydraulic Fluid |
| Cartridge Torque Requirements      | 40 ft-lbs (40.6 Nm)             |
| Cavity                             | DELTA 4W                        |
| Cavity Form Tool (Finishing)       | 40500002                        |
| Seal Kit                           | 21191214                        |
|                                    |                                 |