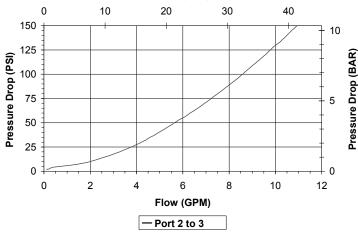

## HG-PDO PILOTED DIRECTIONAL VALVE, 2 WAY NORMALLY OPEN



### **DESCRIPTION**

10 size, 7/8-14 thread, "Delta" series, 2 way normally open piloted directional valve.

#### **OPERATION**

The HG-PDO in neutral (un-piloted), allows flow between (2) and (3) bi-directionally.

The spring chamber is constantly vented at (1). On attainment of a predetermined pressure at (4), the cartridge blocks flow from (2) to (3).

Note: that the backpressure value at (1) must be added to the selected pressure setting to determine pilot pressure necessary to shift valve to second position.

### **FEATURES**

- · Hardened parts for long life.
- · Industry common cavity

## **HYDRAULIC SYMBOL**









4484 Boeing Drive Rockford, IL 61109 • USA • Phone +1 (815) 397-6628 • Fax +1 (815) 397-2526

| VALVE SPECIFICATIONS               |                                 |
|------------------------------------|---------------------------------|
|                                    |                                 |
| Nominal Flow                       | 10 GPM (38 LTR/M)               |
| Rated Operating Pressure           | 4000 PSI (276 bar)              |
| Typical Internal Leakage (150 SSU) | 8 cu in/min (82 ml/min)         |
| Viscosity Range                    | 36 to 3000 SSU (3 to 647 cSt)   |
| Filtration                         | ISO 18/16/13                    |
| Media Operating Temp. Range        | -40° to 250°F (-40° to 120°C)   |
| Weight                             | .62 lbs