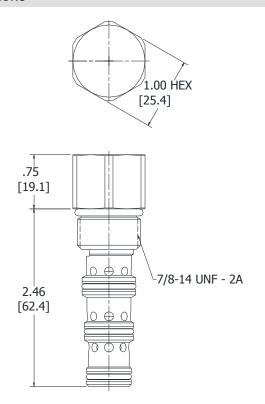

### **DESCRIPTION**

10 size, 7/8-14 thread, "Delta" series, 2 way normally open piloted directional valve.

#### **DIMENSIONS**

Body Weight: .99 lbs (.45 kg)