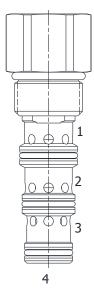

## HG-PDO PILOTED DIRECTIONAL VALVE, 2 WAY NORMALLY OPEN



### **DESCRIPTION**

10 size, 7/8-14 thread, "Delta" series, 2 way normally open piloted directional valve.

#### **OPERATION**

The HG-PDO in neutral (un-piloted), allows flow between (2) and (3) bi-directionally.

The spring chamber is constantly vented at (1). On attainment of a predetermined pressure at (4), the cartridge blocks flow from (2) to (3).

Note: that the backpressure value at (1) must be added to the selected pressure setting to determine pilot pressure necessary to shift valve to second position.

### **FEATURES**

- · Hardened parts for long life.
- · Industry common cavity

## **HYDRAULIC SYMBOL**









4484 Boeing Drive Rockford, IL 61109 • USA • Phone +1 (815) 397-6628 • Fax +1 (815) 397-2526

| VALVE SPECIFICATIONS               |