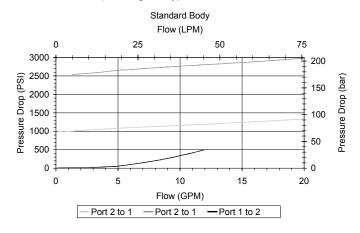

# **PERFORMANCE**

Actual Test Data (Cartridge Only)

4484 Boeing Drive Rockford, IL 61109 • USA • Phone +1 (815) 397-6628 • Fax +1 (815) 397-2526

| VALVE SPECIFICATIONS          |                                 |
|-------------------------------|---------------------------------|
| Nominal Flow                  | 15 GPM (57 LPM)                 |
| Rated Operating Pressure      | 4000 PSI (276 bar)              |
| Viscosity Range               | 36 to 3000 SSU (3 to 647 cSt)   |
| Filtration                    | ISO 18/16/13                    |
| Media Operating Temp. Range   | -40° to 250°F (-40° to 120°C)   |
| Weight                        | .53 lbs (.24 kg)                |
| Operating Fluid Media         | General Purpose Hydraulic Fluid |
| Cartridge Torque Requirements | 30 ft-lbs (40.6 Nm)             |
| Cavity                        | DELTA 2W                        |
| Cavity Form Tool (Finishing)  | 40500000                        |
| Seal Kit                      | 21191200                        |

Consult chart for flow capacity (1) to (2).

WARNING: the specifications/application data shown in our catalogs and data sheets are intended only as a general guide for the product described (herein). Any specific application should not be undertaken without independent study, evaluation, and testing for suitability.