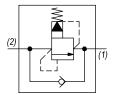

#### **OPERATION**

The DE-RWR blocks flow from (2) to (1) until sufficient pressure is present at (2) to force the pilot stage open, and allow metered flow from (2) to (1). The relief flow path is from (2) to (1). Free reverse flow, from (1) to (2), occurs when the pressure at (1) is at least 10 PSI (.7 bar) higher than at port (2).

# **HYDRAULIC SYMBOL**