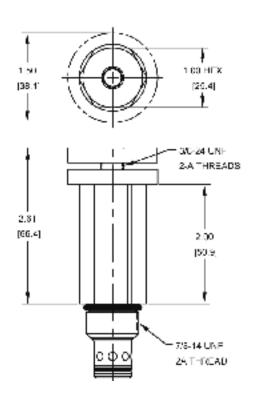

mp. Range   | -40° to 250°F (-40° to 120°C)   |
| Weight                        | .53 lbs (.24 kg)                |
| Operating Fluid Media         | General Purpose Hydraulic Fluid |
| Cartridge Torque Requirements | 30 ft-lbs (40.6 Nm)             |
| Cavity                        | DELTA 2W                        |
| Cavity Form Tool (Finishing)  | 40500000                        |
| Seal Kit                      | 21191200                        |

Consult chart for flow capacity (1) to (2).

WARNING: the specifications/application data shown in our catalogs and data sheets are intended only as a general guide for the product described (herein). Any specific application should not be undertaken without independent study, evaluation, and testing for suitability.



#### **DIMENSIONS**





Body Weight: .47 lbs (.21 kg)

# **ORDERING INFORMATION**



**Tamper Proof**Fill in 4 Digit Pressure Setting
Example: 0500 - 500 PSI

WARNING: the specifications/application data shown in our catalogs and data sheets are intended only as a general guide for the product described (herein). Any specific application should not be undertaken without independent study, evaluation, and testing for suitability.