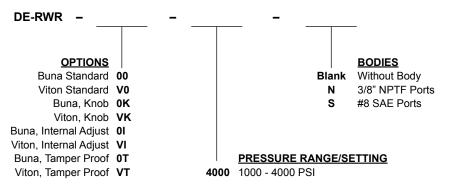

# **ORDERING INFORMATION**

**Tamper Proof**Fill in 4 Digit Pressure Setting
Example: 0500 - 500 PSI

WARNING: the specifications/application data shown in our catalogs and data sheets are intended only as a general guide for the product described (herein). Any specific application should not be undertaken without independent study, evaluation, and testing for suitability.