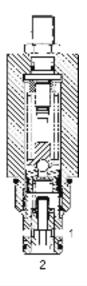

#### **DESCRIPTION**

10 size, 7/8-14 thread, "Delta" series, pilot operated relief valve with reverse flow.

#### **FEATURES**

- Hardened parts for long life.
- · Industry common cavity.