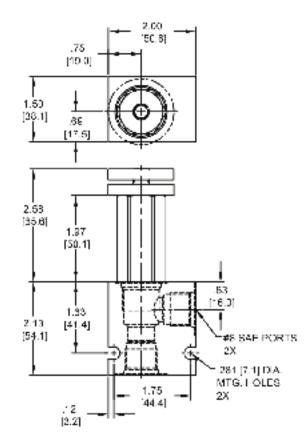

. Range   | -40° to 250°F (-40° to 120°C)   |
| Weight                        | .53 lbs (.24 kg)                |
| Operating Fluid Media         | General Purpose Hydraulic Fluid |
| Cartridge Torque Requirements | 30 ft-lbs (40.6 Nm)             |
| Cavity                        | DELTA 2W                        |
| Cavity Form Tool (Finishing)  | 40500000                        |
| Seal Kit                      | 21191200                        |

Consult chart for flow capacity (1) to (2).

WARNING: the specifications/application data shown in our catalogs and data sheets are intended only as a general guide for the product described (herein). Any specific application should not be undertaken without independent study, evaluation, and testing for suitability.



#### **DIMENSIONS**





Body Weight: .47 lbs (.21 kg)

# **ORDERING INFORMATION**



**Tamper Proof**Fill in 4 Digit Pressure Setting
Example: 0500 - 500 PSI

WARNING: the specifications/application data shown in our catalogs and data sheets are intended only as a general guide for the product described (herein). Any specific application should not be undertaken without independent study, evaluation, and testing for suitability.