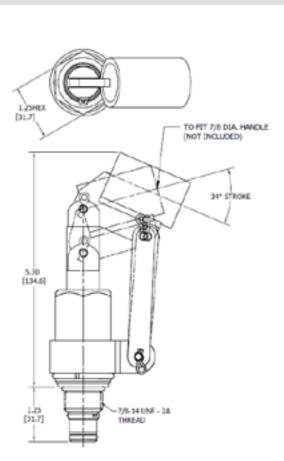

| Cartridge Torque Requirements | 30 ft-lbs (40.6 Nm)             |  |
| Cavity                        | DELTA 2W                        |  |
| Cavity Form Tool (Finishing)  | 40500000                        |  |
| Seal Kit                      | 21191200                        |  |
|                               |                                 |  |

WARNING: the specifications/application data shown in our catalogs and data sheets are intended only as a general guide for the product described (herein). Any specific application should not be undertaken without independent study, evaluation, and testing for suitability.







Via Malavolti, 36 • 41122 Modena • ITALY • Phone +39 (059) 254895 • Fax +39 (059) 253512 mail: tecnord@tecnord.com • www.tecnord.com W 6 / 2020

#### DIMENSIONS





Body Weight: .47 lbs (21 kg)

#### **ORDERING INFORMATION**



WARNING: the specifications/application data shown in our catalogs and data sheets are intended only as a general guide for the product described (herein). Any specific application should not be undertaken without independent study, evaluation, and testing for suitability.



W 6 / 2020

4484 Boeing Drive Rockford, IL 61109 • USA • Phone +1 (815) 397-6628 • Fax +1 (815) 397-2526 mail: delta@delta-power.com • www.delta-power.com

# TECNORD

Via Malavolti, 36 • 41122 Modena • ITALY • Phone +39 (059) 254895 • Fax +39 (059) 253512 mail: tecnord@tecnord.com • www.tecnord.com