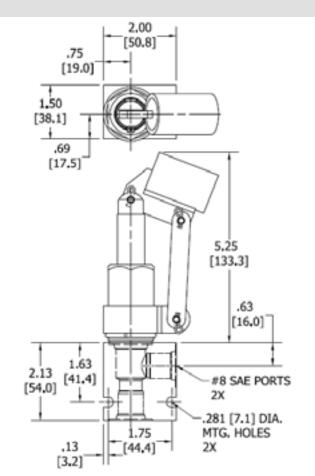

Cartridge Torque Requirements | 30 ft-lbs (40.6 Nm)             |  |
| Cavity                        | DELTA 2W                        |  |
| Cavity Form Tool (Finishing)  | 40500000                        |  |
| Seal Kit                      | 21191200                        |  |
|                               |                                 |  |

WARNING: the specifications/application data shown in our catalogs and data sheets are intended only as a general guide for the product described (herein). Any specific application should not be undertaken without independent study, evaluation, and testing for suitability.







Via Malavolti, 36 • 41122 Modena • ITALY • Phone +39 (059) 254895 • Fax +39 (059) 253512 mail: tecnord@tecnord.com • www.tecnord.com W 6 / 2020

#### DIMENSIONS





Body Weight: .47 lbs (21 kg)

#### **ORDERING INFORMATION**



WARNING: the specifications/application data shown in our catalogs and data sheets are intended only as a general guide for the product described (herein). Any specific application should not be undertaken without independent study, evaluation, and testing for suitability.



W 6 / 2020

4484 Boeing Drive Rockford, IL 61109 • USA • Phone +1 (815) 397-6628 • Fax +1 (815) 397-2526 mail: delta@delta-power.com • www.delta-power.com

# TECNORD

Via Malavolti, 36 • 41122 Modena • ITALY • Phone +39 (059) 254895 • Fax +39 (059) 253512 mail: tecnord@tecnord.com • www.tecnord.com