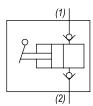

# OPERATION

The DE-HPF hand pump when pipe handle is pushed, primes thru port (2) and when lifted provides flow pressure to outlet port (1).

# HYDRAULIC SYMBOL