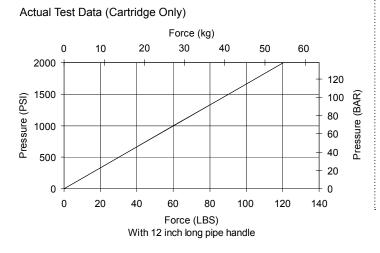

#### VALVE SPECIFICATIONS

| Nominal Flow                  | .39 cu in/stroke                |  |
|-------------------------------|---------------------------------|--|
| Rated Operating Pressure      | 3000 PSI (207 bar)              |  |
| Typical Internal Leakage      |                                 |  |
| (150 SSU)                     | 0-10 drops/min                  |  |
| Viscosity Range               | 36 to 3000 SSU (3 to 647 cSt)   |  |
| Filtration                    | ISO 18/16/13                    |  |
| Media Operating Temp. Range   | -40° to 250°F (-40° to 120°C)   |  |
| Weight                        | 1.5 lbs (.69 kg)                |  |
| Operating Fluid Media         | General Purpose Hydraulic Fluid |  |
| Cartridge Torque Requirements | 30 ft-lbs (40.6 Nm)             |  |
| Cavity                        | DELTA 2W                        |  |
| Cavity Form Tool (Finishing)  | 40500000                        |  |
| Seal Kit                      | 21191200                        |  |
|                               |                                 |  |