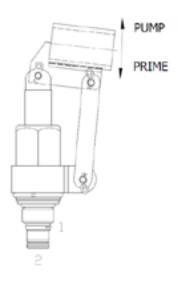

# OPERATION

The DE-HPF hand pump when pipe handle is pushed, primes thru port (2) and when lifted provides flow pressure to outlet port (1).

# PERFORMANCE

| 1  | 1      | 1  |
|----|--------|----|
| -( | 999    | )- |
|    | L<br>L | ~  |

This product is not intended as a load holding device. Linkage is not to be removed. **36**" Maximum handle length.